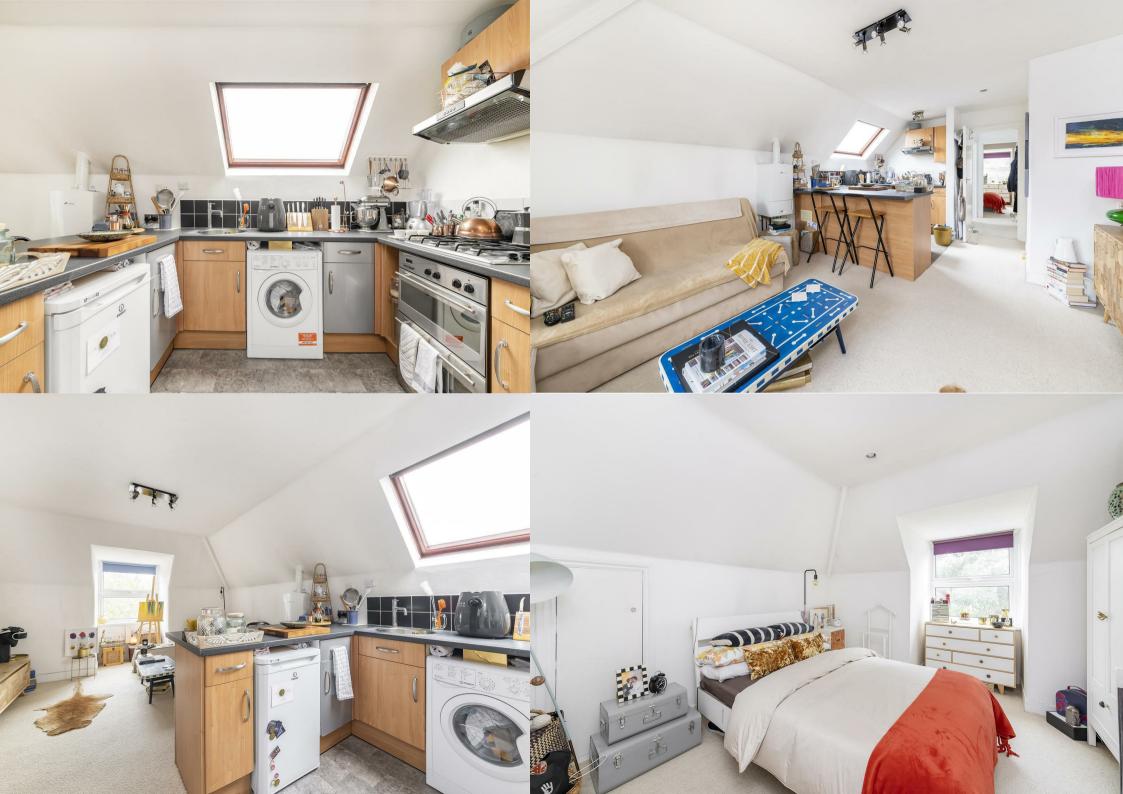

Welldon Crescent, Harrow, HA1 £1,150 Per Calendar Month

This bright and spacious, top floor conversion flat is offered to the market furnished and is mid July 2022. The property has a large open plan living area with a kitchen featuring integrated appliances, a double bedroom, with useful eves storage and a bright and airy bathroom. Further benefits include a neutral décor throughout and ample storage space.

- Conversion Flat
- Spacious Double Bedroom
- Bright and Airy Bathroom
- Available Mid July 2022
- Multiple Transport Links

- Top Floor
- Open Plan Living
- Furnished
- Residential Location
- Council Tax Band C