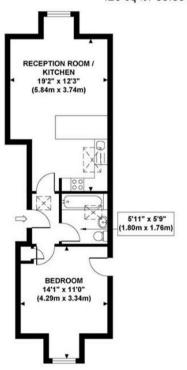

## WELLDON CRESCENT

Approximate Gross Internal Area 426 sq ft / 39.60 sq m

SECOND FLOOR GROSS INTERNAL FLOOR AREA 426 SQ FT

Although every attempt has been made to ensure accuracy, all measurements are approximate and no responsibility is taken for any error, omission, or mid-statement. This floor plan is for illustrative purposes only and not to scale. Measured in accordance to RICS standards.