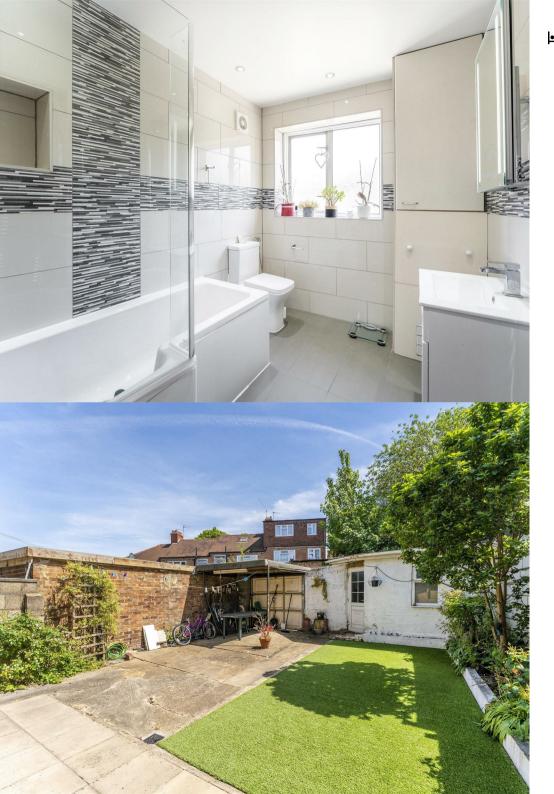

Priory Gardens, Ealing, W5 Guide Price £724,499

A bright and spacious semi detached family home with five bedrooms, three bathrooms and off street parking for several cars.

The ground floor comprises an expansive front reception room with bay window, spacious bedroom / office, dining room which opens out to a large modern kitchen with integrated appliances and breakfast bar, downstairs shower room and a beautiful private rear garden with an outbuilding for storage.

On the first floor there are two double bedrooms with built in storage, third single bedroom and contemporary family bathroom with bath and shower. The master bedroom is on the top floor and benefits from ensuite shower room and ample storage.