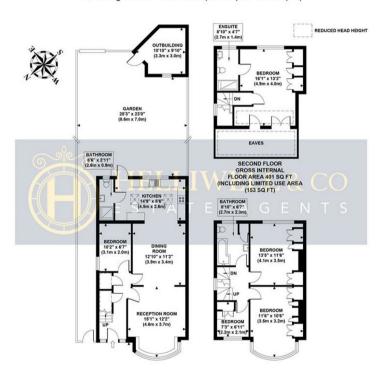

## **PRIORY GARDENS**

Approximate Grosss Internal Area 1530 sq ft / 142.2 sq m Outbuilding Area 82 sq ft / 7.6 sq m Total 1612 sq ft / 149.8 sq m Including Limited Use Area (191 sq ft / 17.8 sq m)

GROUND FLOOR GROSS INTERNAL FLOOR AREA 653 SQ FT FIRST FLOOR GROSS INTERNAL FLOOR AREA 476 SQ FT

Although every attempt has been made to ensure accuracy, all measurements are approximate and no responsibility is taken for any error, omission, or mid-statement. This floor plan is for illustrative purposes only and not to scale. Measured in accordance to RICS standards,