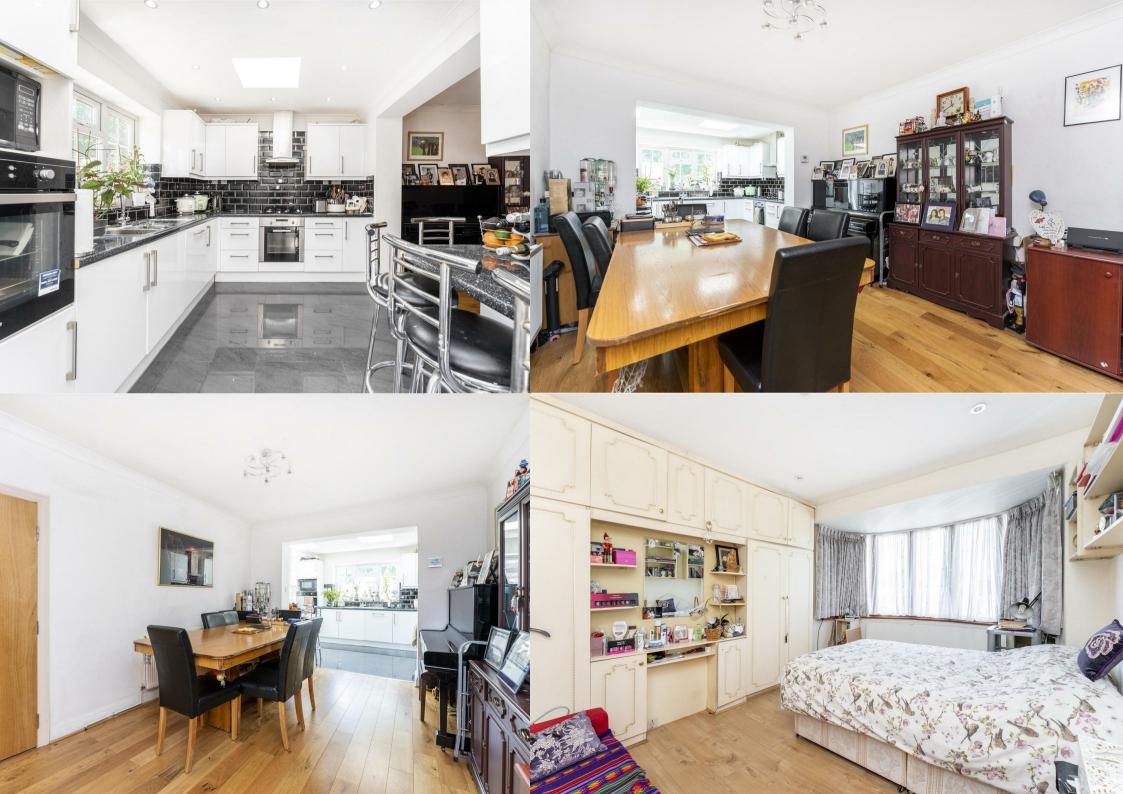

Priory Gardens, Ealing, W5 Guide Price £724,499

A bright and spacious semi detached family home with five bedrooms, three bathrooms and off street parking for several cars.

The ground floor comprises an expansive front reception room with bay window, spacious bedroom / office, dining room which opens out to a large modern kitchen with integrated appliances and breakfast bar, downstairs shower room and a beautiful private rear garden with an outbuilding for storage.