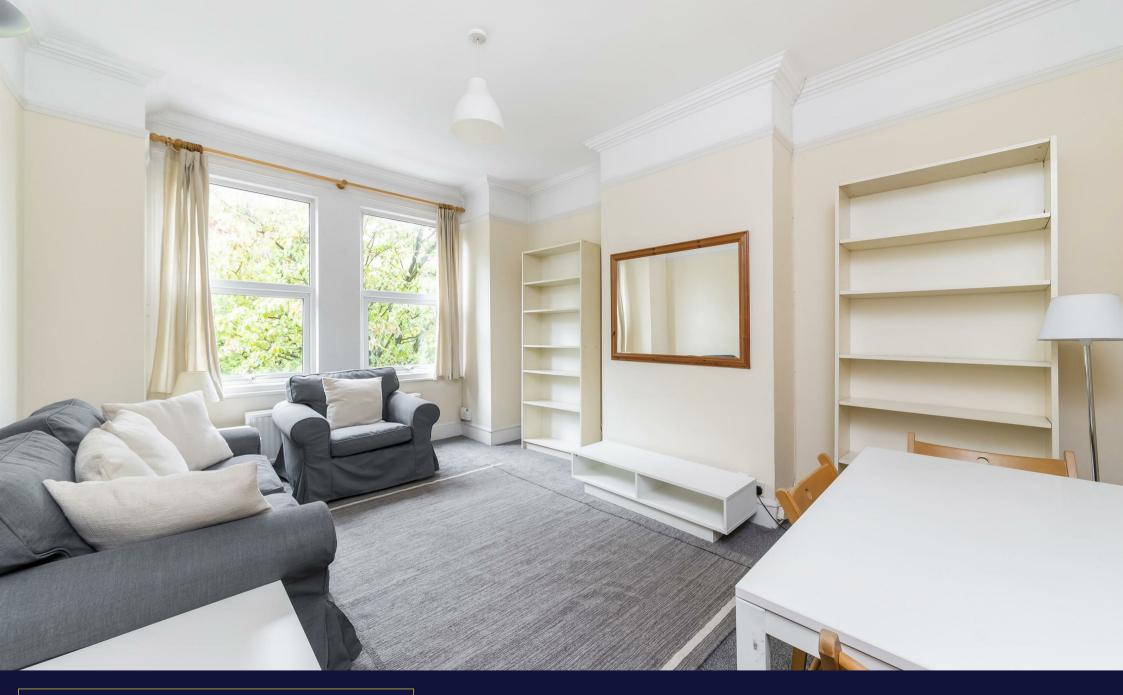

This bright and spacious first floor flat is offered to the market furnished and is available end of July 2022. The property has a large reception room, a separate kitchen, a double bedroom and a bathroom fully equipped with a bathtub and shower. Further benefits include ample storage space, gas central heating and attractive high ceilings throughout.

- INCLUDING ALL BILLS (Except Council Tax)
- First Floor Flat
- Large Double Bedroom
- Spacious Reception Room
- Ample Storage Space
- Gas Central Heating
- Furnished
- Long Term (12-24 months+)
- Fantastic Location