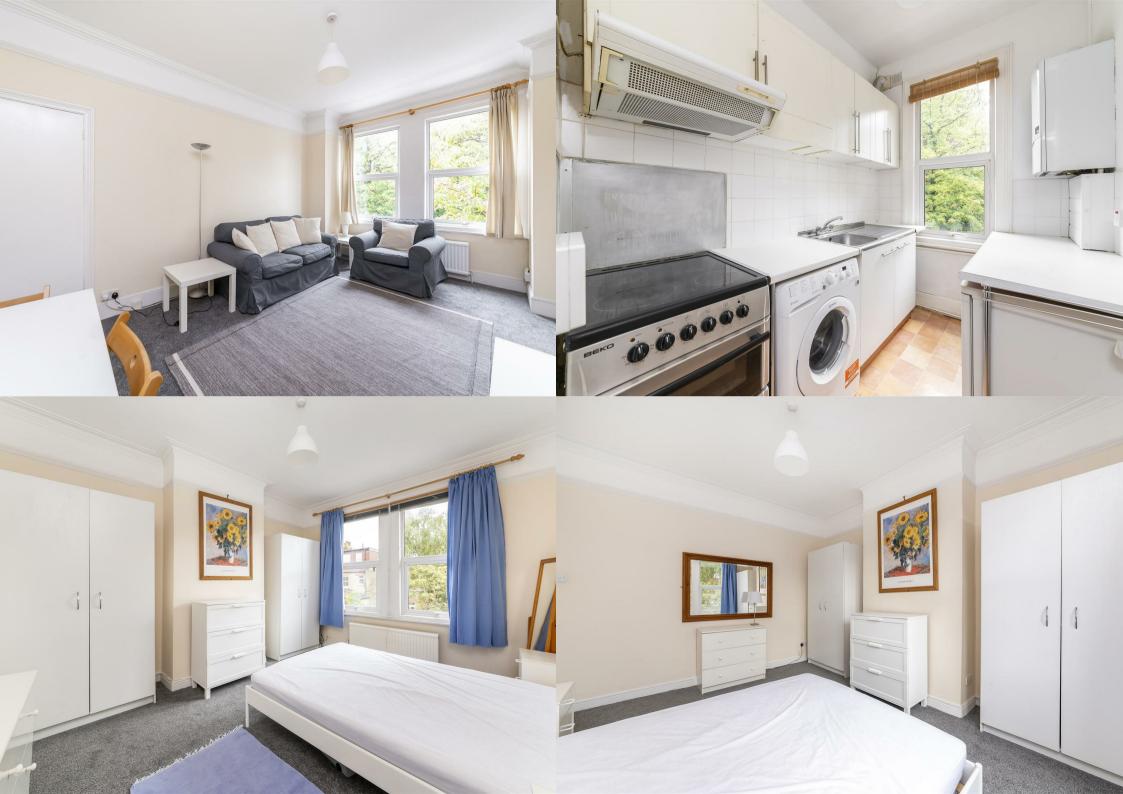

This bright and spacious first floor flat is offered to the market furnished and is available end of July 2022. The property has a large reception room, a separate kitchen, a double bedroom and a bathroom fully equipped with a bathtub and shower. Further benefits include ample storage space, gas central heating and attractive high ceilings throughout.

- INCLUDING ALL BILLS (Except Council Tax)
- First Floor Flat
- Large Double Bedroom
- Spacious Reception Room
- Ample Storage Space
- Gas Central Heating
- Furnished
- Long Term (12-24 months+)
- Fantastic Location