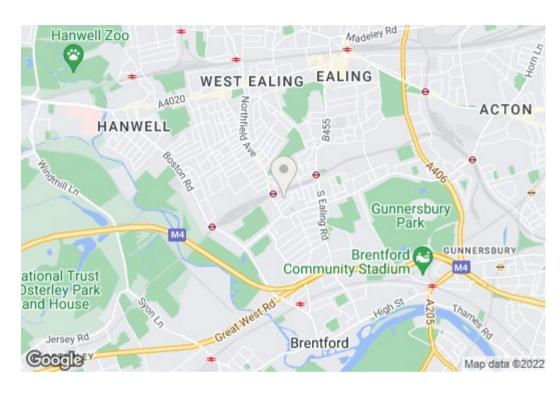

Bramley Road is located moments from Northfields Avenue where you will find a great selection of family run shops, restaurants, bars and local amenities including Lammas Park. Northfields tube station is also accessible where you have access to the Piccadilly line offering great services into and around Central London. Further transport links include the E2 and E3 buses, that take you straight to Ealing Broadway, alternatively you can take a beautiful walk through Walpole Park and you will be have access to the vast array of shops and eateries Ealing has to offer.