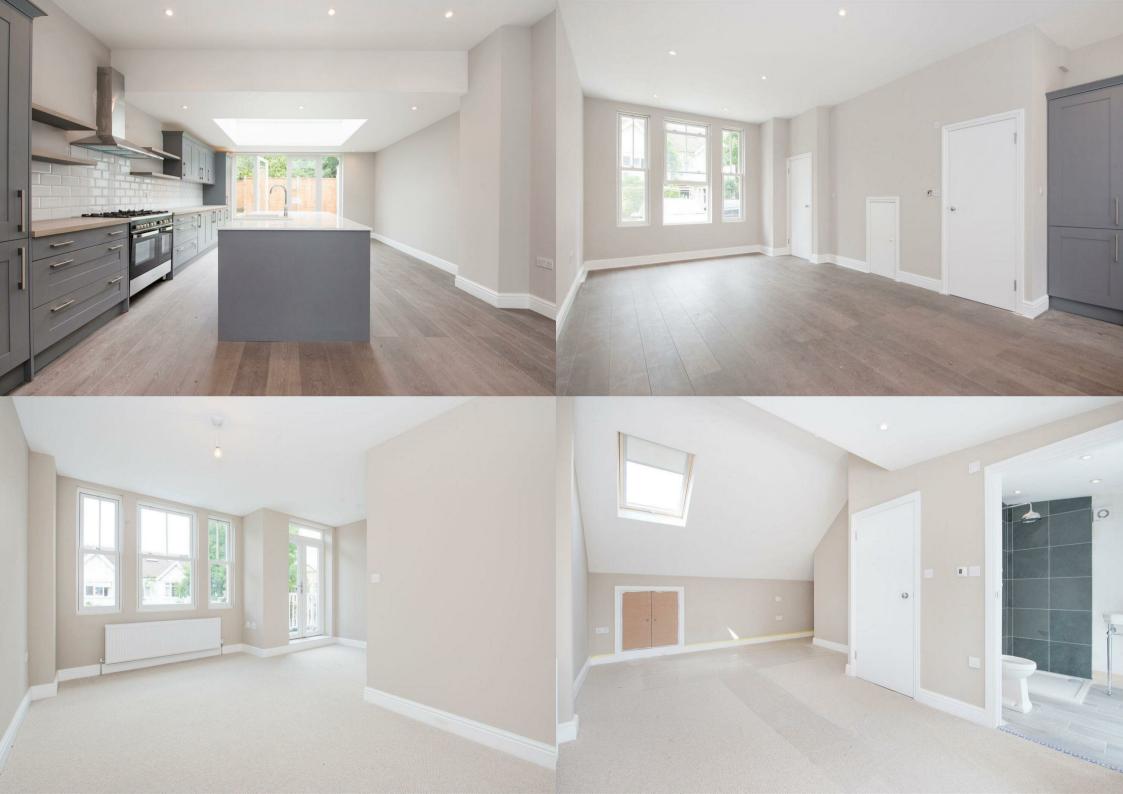

Fantastic, semi detached house has been finished to a high standard throughout and has three bedrooms, a large reception room and two bathrooms. The house boasts a mass amount of space and light and is offered to the market furnished or unfurnished.

- Semi-Detached House
- Three Bedrooms
- Open Plan Kitchen
- Integrated Appliances
- Double Glazing
- Furnished or Unfurnished
- Available Early August 2022
- Off Street Parking
- Outhouse