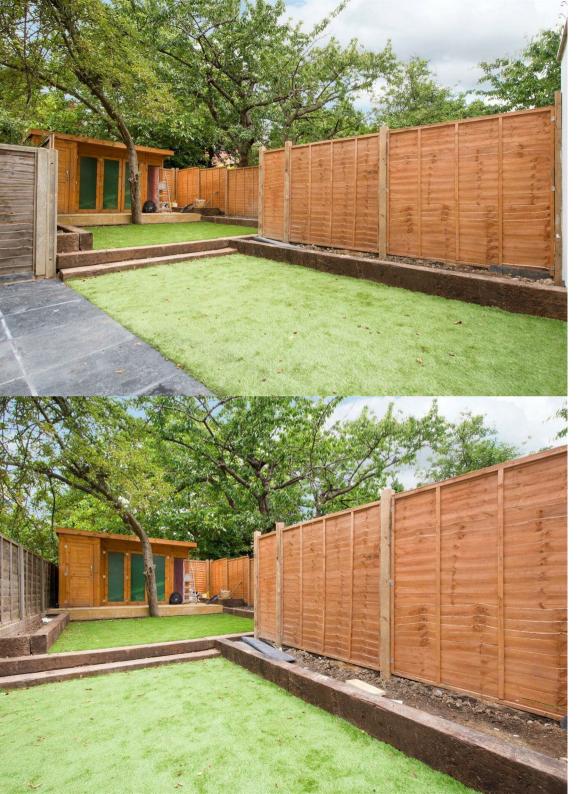

- Semi-Detached House
- Three Bedrooms
- Open Plan Kitchen
- Integrated Appliances
- Double Glazing
- Furnished or Unfurnished
- Available Early August 2022
- Off Street Parking
- Outhouse