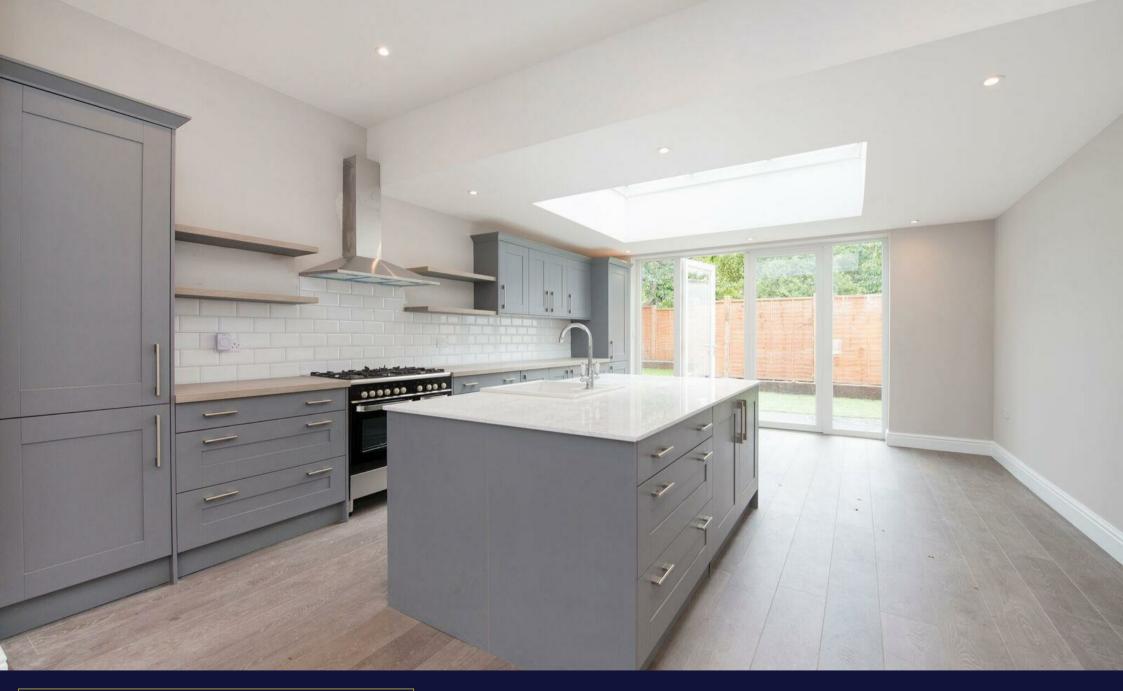

Fantastic, semi detached house has been finished to a high standard throughout and has three bedrooms, a large reception room and two bathrooms. The house boasts a mass amount of space and light and is offered to the market furnished or unfurnished.

- Semi-Detached House
- Three Bedrooms
- Open Plan Kitchen
- Integrated Appliances
- Double Glazing
- Furnished or Unfurnished
- Available Early August 2022
- Off Street Parking
- Outhouse