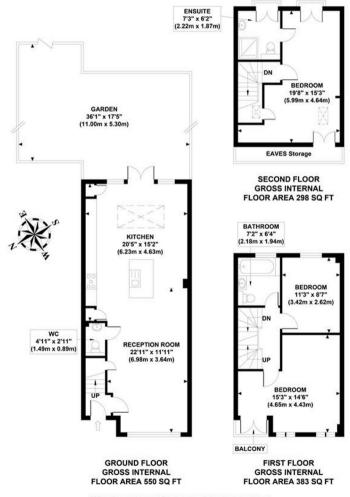

#### CUMBERLAND ROAD

Approximate Gross Internal Area 1231 sq ft / 114.4 sq m

Although every attempt has been made to ensure accuracy, all measurements are approximate and no responsibility is taken for any error, omission, or mid-statement. This floor plan is for illustrative purposes only and not to scale. Measured in accordance to RICS standards.