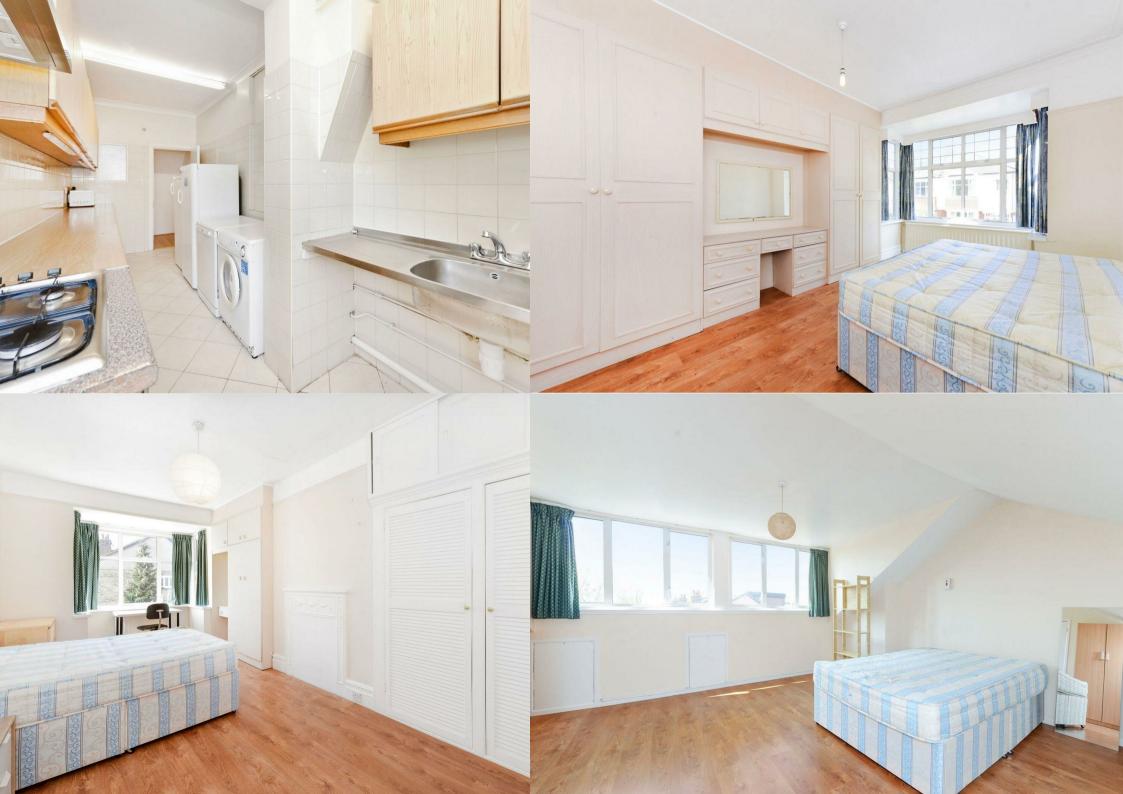

Located on a popular residential road, this four bedroom house is offered to the market furnished and is available August 2022. Perfect for a family or a group of sharers, the property includes two reception rooms, a fully tiled bathroom and a separate kitchen with access to the private and well maintained garden. Further benefits include off street parking, wooden flooring and ample storage throughout.

- Four Bedrooms
- Private Garden
- Furnished
- Sharers Accepted
- Available August

- Two Receptions
- Off Street Parking
- Ample Storage
- Long Term (12-24 months+)

+ 44 (0) 20 8799 3811

lettings@helliwellandco.com