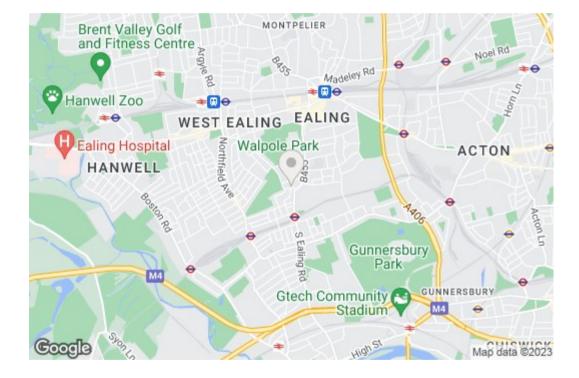

St Georges Avenue is ideally located for access to both South Ealing (Piccadilly line) and Ealing Broadway (Central and District lines, mainline and future Crossrail) tube stations, as well as numerous local shops, cafes and restaurants.