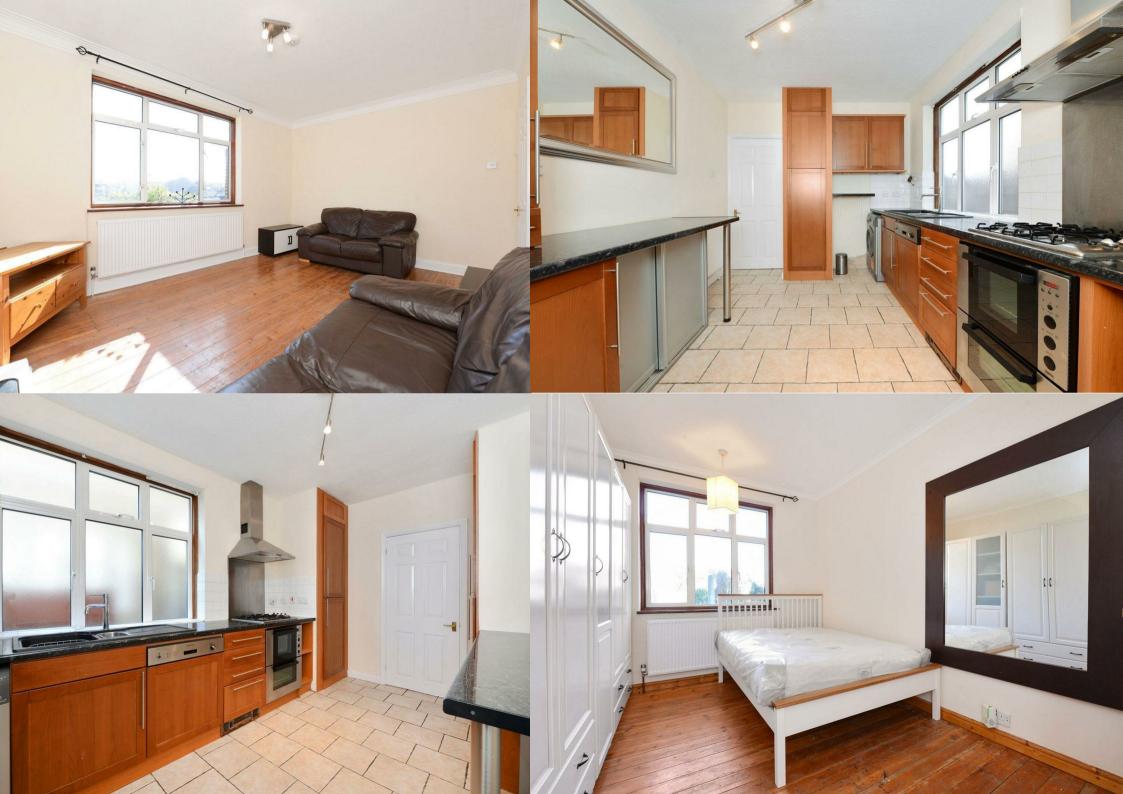

With its own private entrance, this well presented maisonette offers mass amounts of natural light and space throughout and is available in July 2022 The property which offers plenty of charm and character throughout has a large reception room, a separate kitchen with integrated appliances, a double bedroom and a fully tiled bathroom. Further benefits include wooden flooring throughout, direct access to a great private rear garden, gas central heating and double glazing. Offered to the market furnished.

- Well Maintained Maisonette
- Bright and Spacious
- Charm and Character Throughout
- Large Reception Room
- Great Double Bedroom
- Private Garden
- Furnished

- July 2022
- Council Tax Band C