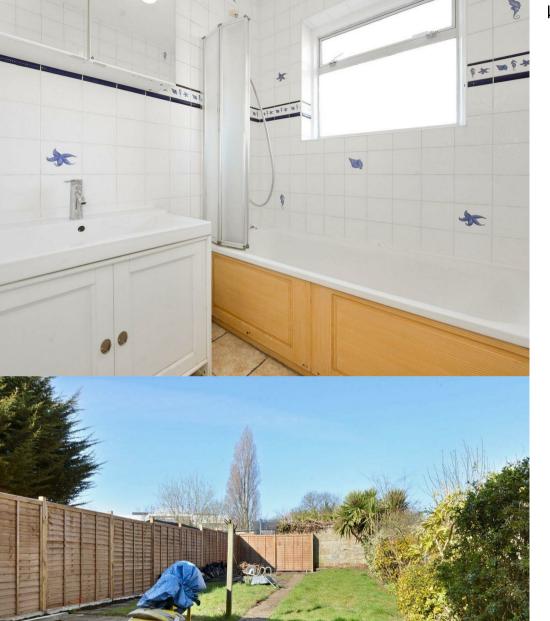

With its own private entrance, this well presented maisonette offers mass amounts of natural light and space throughout and is available in July 2022 The property which offers plenty of charm and character throughout has a large reception room, a separate kitchen with integrated appliances, a double bedroom and a fully tiled bathroom. Further benefits include wooden flooring throughout, direct access to a great private rear garden, gas central heating and double glazing. Offered to the market furnished.

- Well Maintained Maisonette
- Bright and Spacious
- Charm and Character Throughout
- Large Reception Room
- Great Double Bedroom
- Private Garden
- Furnished

- July 2022
- Council Tax Band C