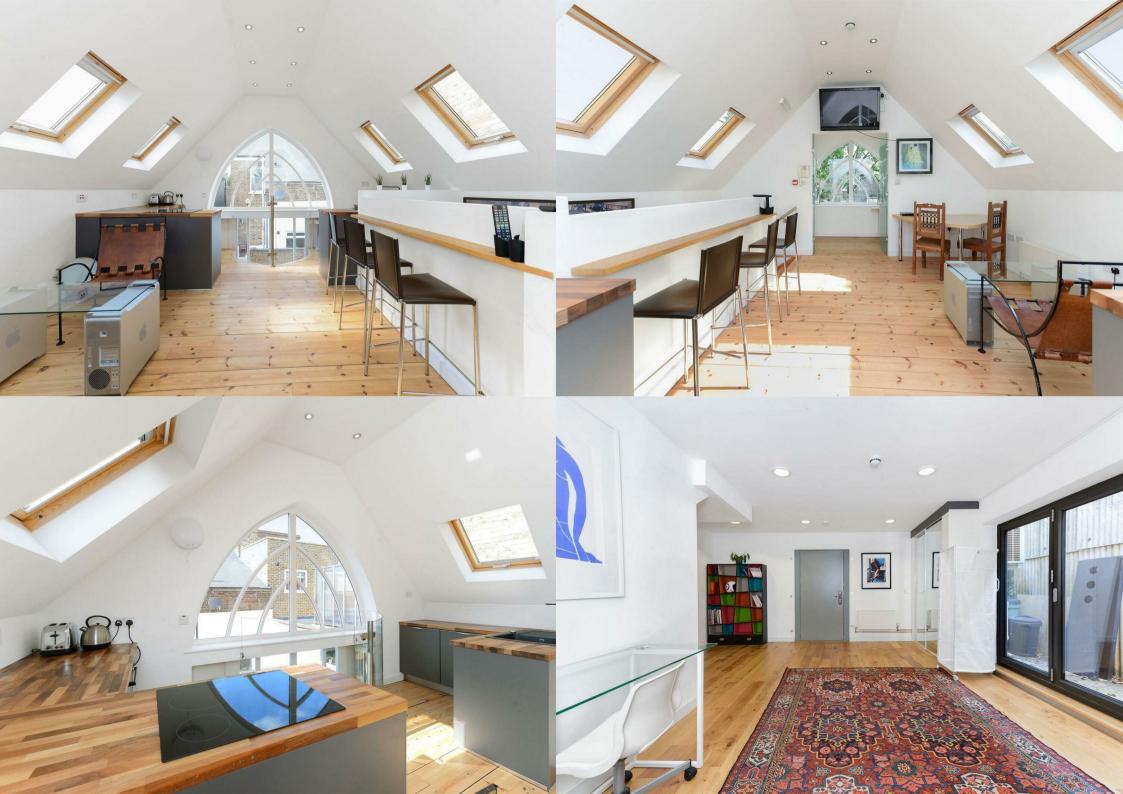

This two bedroom detached house is nothing short of exceptional. Introducing itself with a private pathway, a beautiful vaulted archway, and excellent brickwork, this property has a stunning exterior. The property then follows through the archway, into a fantastic entrance hallway and doors to the master bedroom, and the wet room. The ground floor master bedroom sets the example for the rest of the house by spanning approximately five meters square, with one wall being a floor to ceiling patio door and windows that leads on to the private rear courtyard. The upper floor is decorated in a tasteful, modern style, with German appliances in the kitchenette, a breakfast bar, and a sizeable lounge area. The property also has plenty of skylights, wooden flooring throughout, and aluminium bi-folding doors on its exterior, giving it a definitive sense of character.