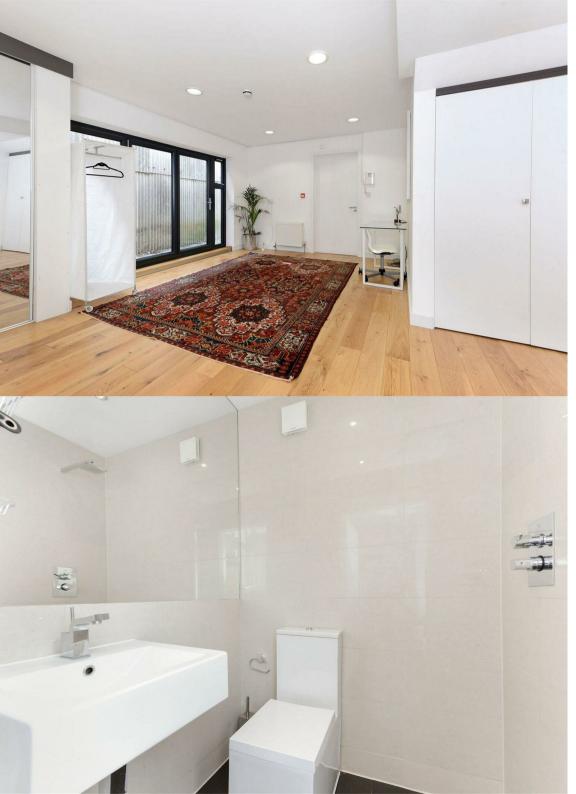

This two bedroom detached house is nothing short of exceptional. Introducing itself with a private pathway, a beautiful vaulted archway, and excellent brickwork, this property has a stunning exterior. The property then follows through the archway, into a fantastic entrance hallway and doors to the master bedroom, and the wet room. The ground floor master bedroom sets the example for the rest of the house by spanning approximately five meters square, with one wall being a floor to ceiling patio door and windows that leads on to the private rear courtyard. The upper floor is decorated in a tasteful, modern style, with German appliances in the kitchenette, a breakfast bar, and a sizeable lounge area. The property also has plenty of skylights, wooden flooring throughout, and aluminium bi-folding doors on its exterior, giving it a definitive sense of character.