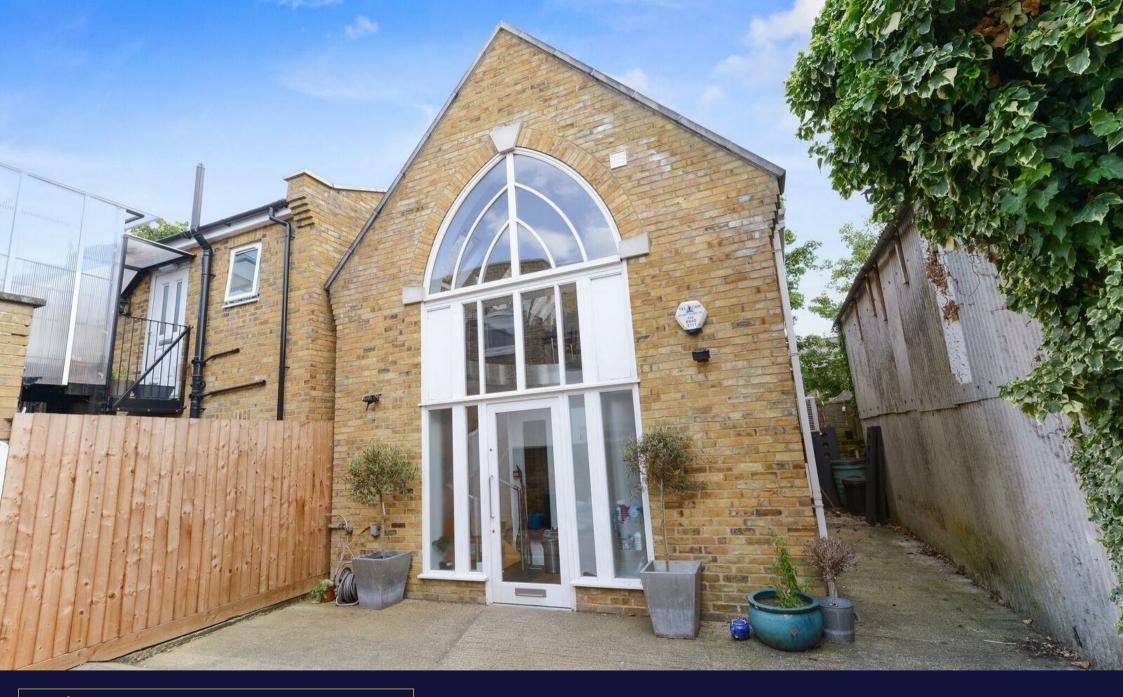

This two bedroom detached house is nothing short of exceptional. Introducing itself with a private pathway, a beautiful vaulted archway, and excellent brickwork, this property has a stunning exterior. The property then follows through the archway, into a fantastic entrance hallway and doors to the master bedroom, and the wet room. The ground floor master bedroom sets the example for the rest of the house by spanning approximately five meters square, with one wall being a floor to ceiling patio door and windows that leads on to the private rear courtyard. The upper floor is decorated in a tasteful, modern style, with German appliances in the kitchenette, a breakfast bar, and a sizeable lounge area. The property also has plenty of skylights, wooden flooring throughout, and aluminium bi-folding doors on its exterior, giving it a definitive sense of character.