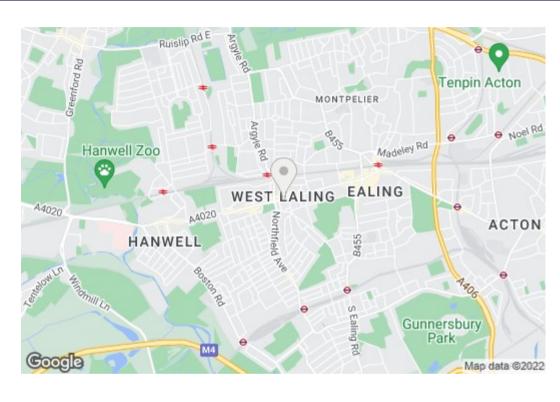

Velocity House is in a fantastic Ealing location. Nestled behind Uxbridge Road, this property has plenty of transport links from West Ealing Station (GWR & future Crossrail), Ealing Broadway Station (Central, District, GWR & future Crossrail), and a variety of buses, which makes this property very appealing for corporate professionals. The bars, shops and restaurants on the Broadway are very convenient, as are the lovely green spaces of Dean Gardens and Walpole Park.