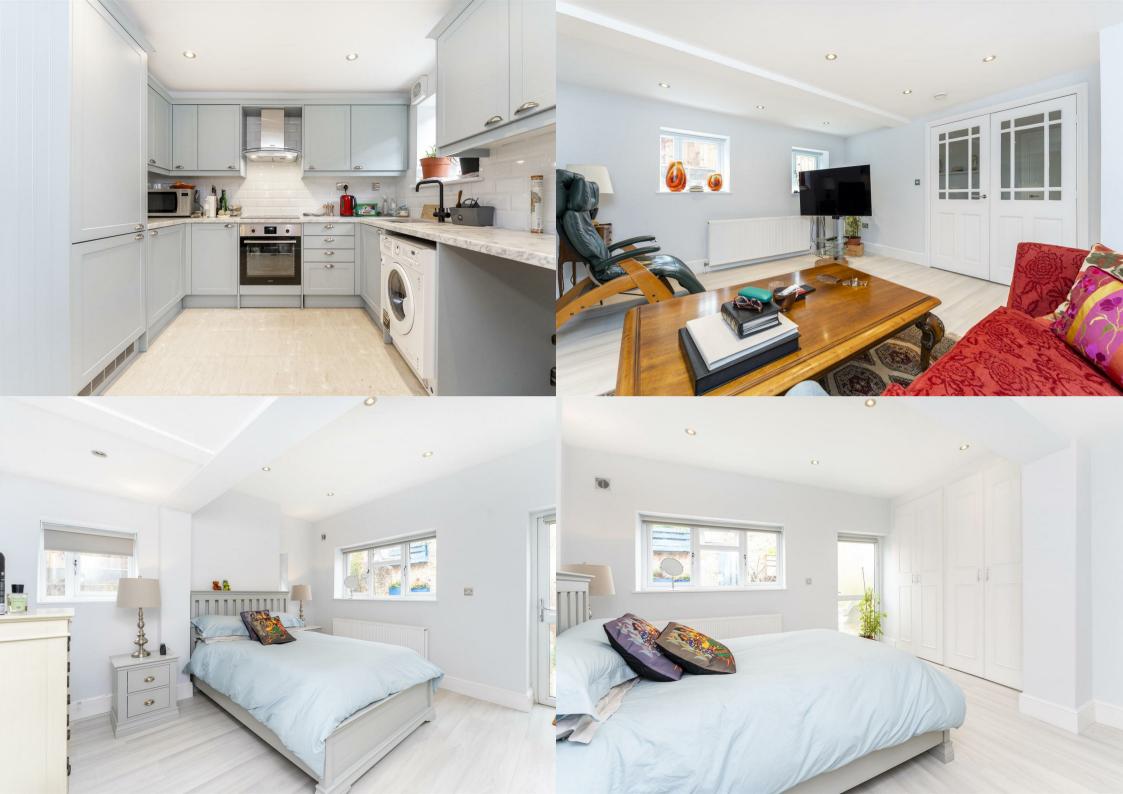

With its own secure private entrance, this bright and spacious, newly refurbished ground floor flat is available end of June 2022 and offered to the marker with some furnishings. The property has a large reception room with space for dining, a modern kitchen featuring high spec, integrated appliances, three double bedrooms and two new bathrooms. Further benefits include ample storage space throughout, attractive wooden flooring, gas central heating and a beautifully presented private courtyard with additional side access,