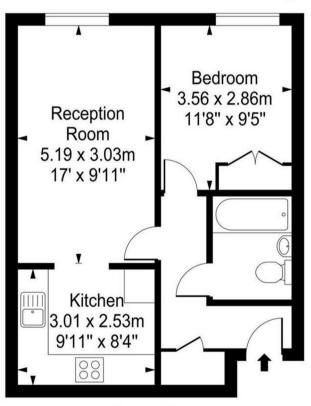

## HELLIWELL & CO. Amelia House Approx. Gross Internal Area

Approx. Gross Internal Area 46 Sq M - 495 Sq Ft

Ground Floor

Every attempt is made to assure accuracy, however measurements are approximate and for illustrative purposes only. Not to scale.