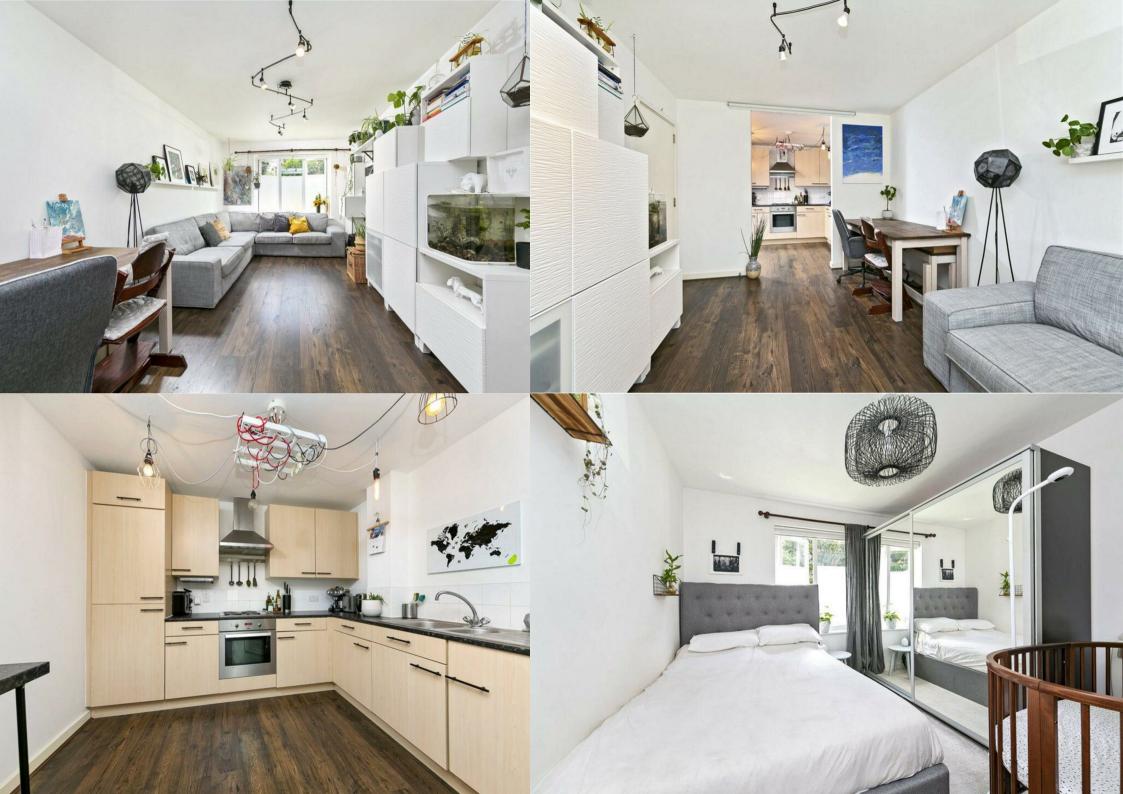

Strand Drive, Kew, TW9 £1,500 Per Calendar Month

Situated within a modern purchase-built block, this beautiful one bedroom apartment, is bright and spacious throughout and is available mid-July 2022. The property features a good-sized reception leading through to a contemporary fitted kitchen, equipped with integrated appliances, a large double bedroom, and a modern bathroom with shower over bath feature. The property further benefits from attractive wooden flooring, neutral décor throughout, access to well-maintained communal gardens and a residents concierge service.

- Modern Apartment
- Bright & Spacious
- Private Gated Developement
- Access to Communal Gardens
- Long Term (12-24 months+)

- Ground Floor Flat
- One Bedroom
- Double Glazing
- Deposit: £1,730
- Council Tax Band D