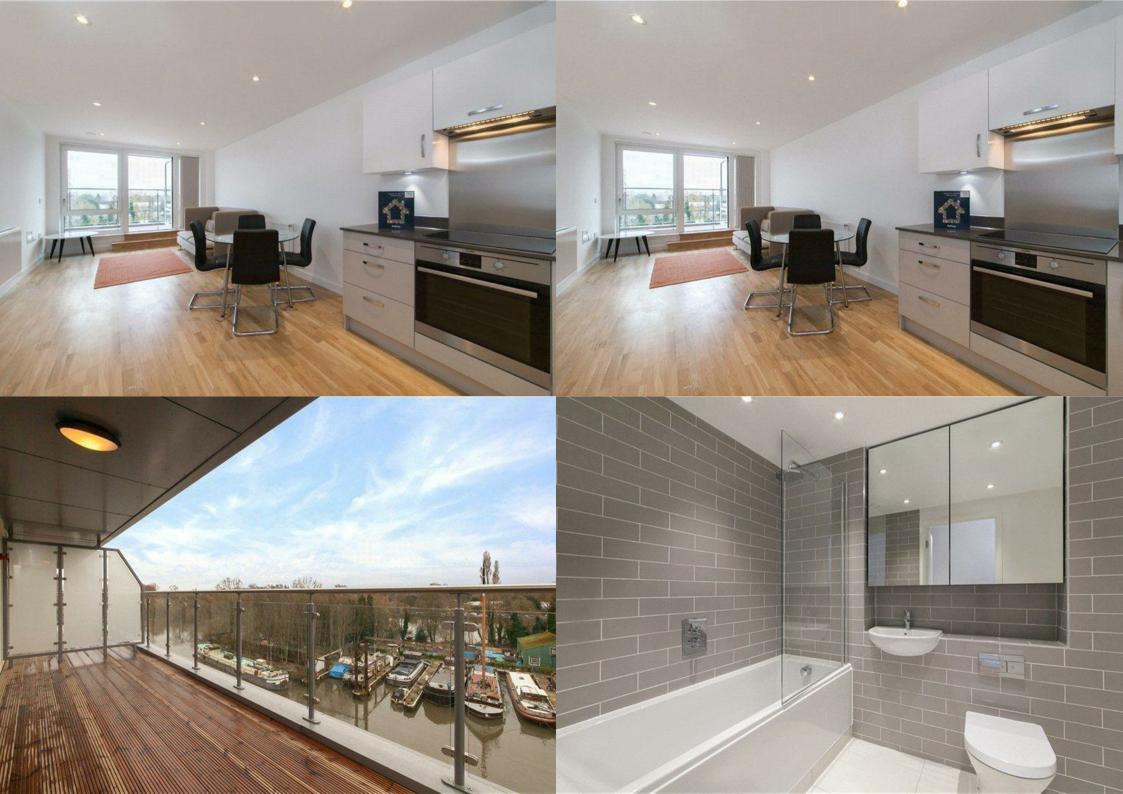

High Street, , TW8 £1,750 Per Calendar Month

Stunning one bedroom riverside apartment with spectacular views of the River Thames and across the water to Kew Gardens.

Located on the fourth floor of this highly sought after gated development, the property comprises; bright open-plan kitchen/living room with full length windows and patio door leading out to the private terrace, spacious double bedroom with built in wardrobes which also opens out to the private terrace, utility room and contemporary family bathroom with bath & shower. Further benefits include underground parking and secure entry phone system.

- Stunning riverside apartment
- Spectacular views
- One double bedroom
- Open plan living space
- Private terrace
- Secure gated entry
- Underground parking
- Great transport links