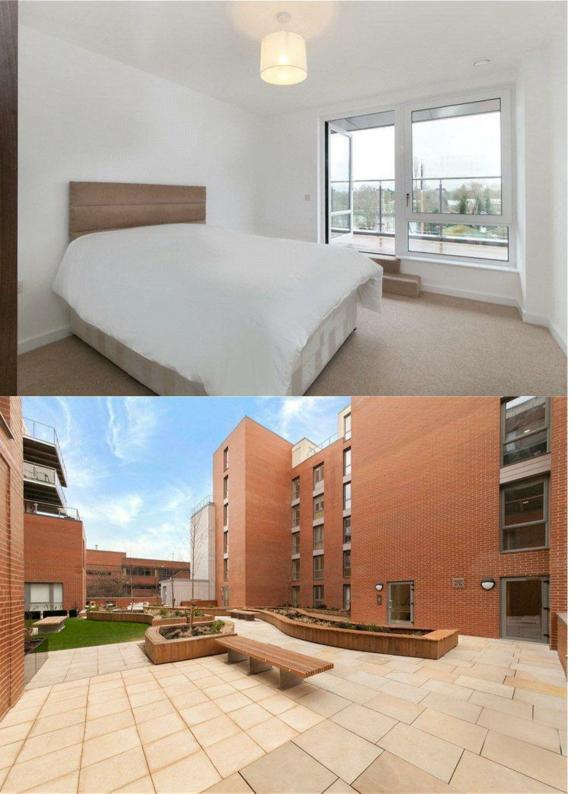

High Street, , TW8 £1,750 Per Calendar Month

Stunning one bedroom riverside apartment with spectacular views of the River Thames and across the water to Kew Gardens.

Located on the fourth floor of this highly sought after gated development, the property comprises; bright open-plan kitchen/living room with full length windows and patio door leading out to the private terrace, spacious double bedroom with built in wardrobes which also opens out to the private terrace, utility room and contemporary family bathroom with bath & shower. Further benefits include underground parking and secure entry phone system.

- Stunning riverside apartment
- Spectacular views
- One double bedroom
- Open plan living space
- Private terrace
- Secure gated entry
- Underground parking
- Great transport links