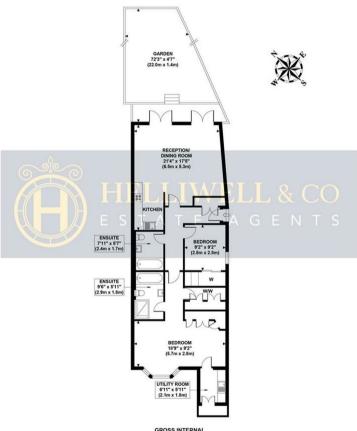

## **GRANGE PARK**

Approximate Gross Internal Area 945 sq ft / 87.80 sq m

GROSS INTERNAL FLOOR AREA 945 SQ FT

Although every attempt has been made to ensure accuracy, all measurements are approximate and no responsibility is taken for any encr, omission, or mid-statement. This floor plan is for illustrative purposes only and not to scale. Measured in accordance to RICS standards.