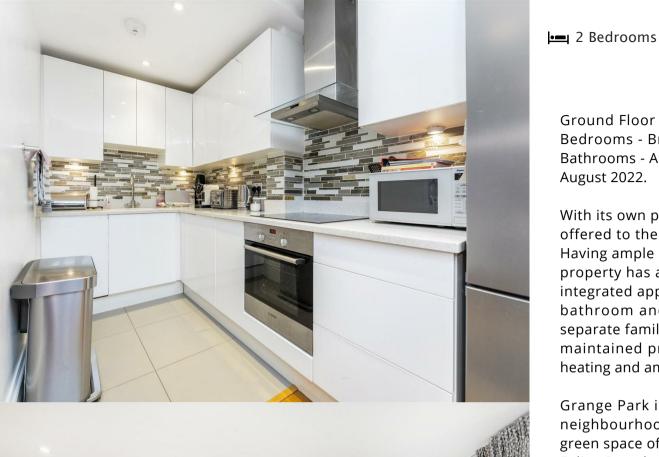

Grange Park, Ealing, W5 £2,250 Per Calendar Month

LIL EPC Current

With its own private entrance, this beautifully presented ground floor flat is offered to the market furnished and is available beginning of August 2022. Having ample amounts of natural light and space throughout, this high spec property has a large open plan reception, with a modern kitchen featuring integrated appliances, a master bedroom with a stylish and trendy en suite bathroom and ample built-in wardrobes, a second double bedroom, a separate family bathroom and a utility room. Further benefits include a well maintained private rear garden, allocated off street parking, underfloor heating and ample storage space throughout.

- Ground Floor Garden Flat
- Beautifully Presented
- Modern Open Plan Living
- Two Stylish Bathrooms
- Allocated Off Street Parking

- Private Entrance
- Two Bedrooms
- High Spec Integrated Appliances
- Private Garden