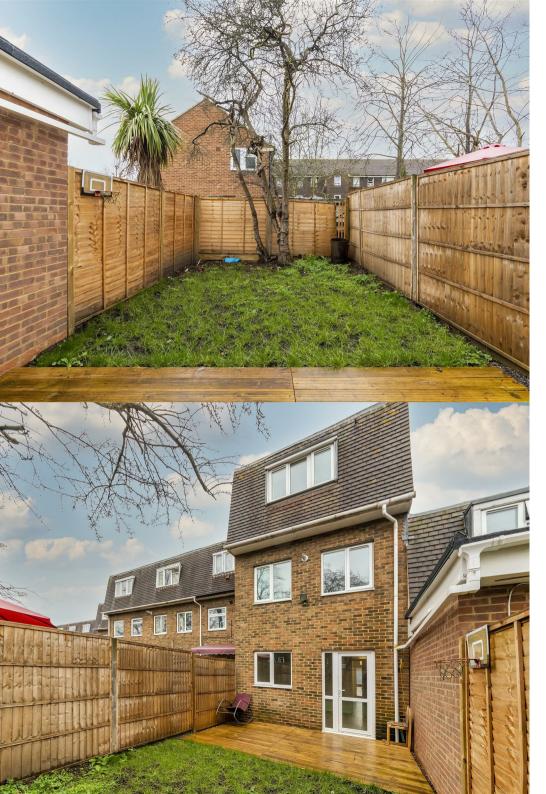

Almond Avenue, Ealing, W5
Asking Price £725,000

A bright and charming family home with a lovely private garden offering spacious living in a quiet location.

Located in a quiet cul-de-sac, this beautifully presented terraced townhouse has been recently refurbished to an excellent standard. Placed over three floors, the ground floor presents a spacious reception, providing direct access to a well-maintained private garden with an attractive decking area, a good-sized bedroom, and a contemporary shower room. The first floor features a modern kitchen, fully equipped with integrated appliances, an expansive bedroom or additional reception, leading to the third floor which two further bedrooms and a family bathroom with bathtub and shower feature. The property further benefits from off street parking, an additional W/C on the first floor and double glazing.

- Recently refurbished
- Large receptions
- Private Garden
- Council Tax Band E

- Modern townhouse
- Four bedrooms
- Car Space