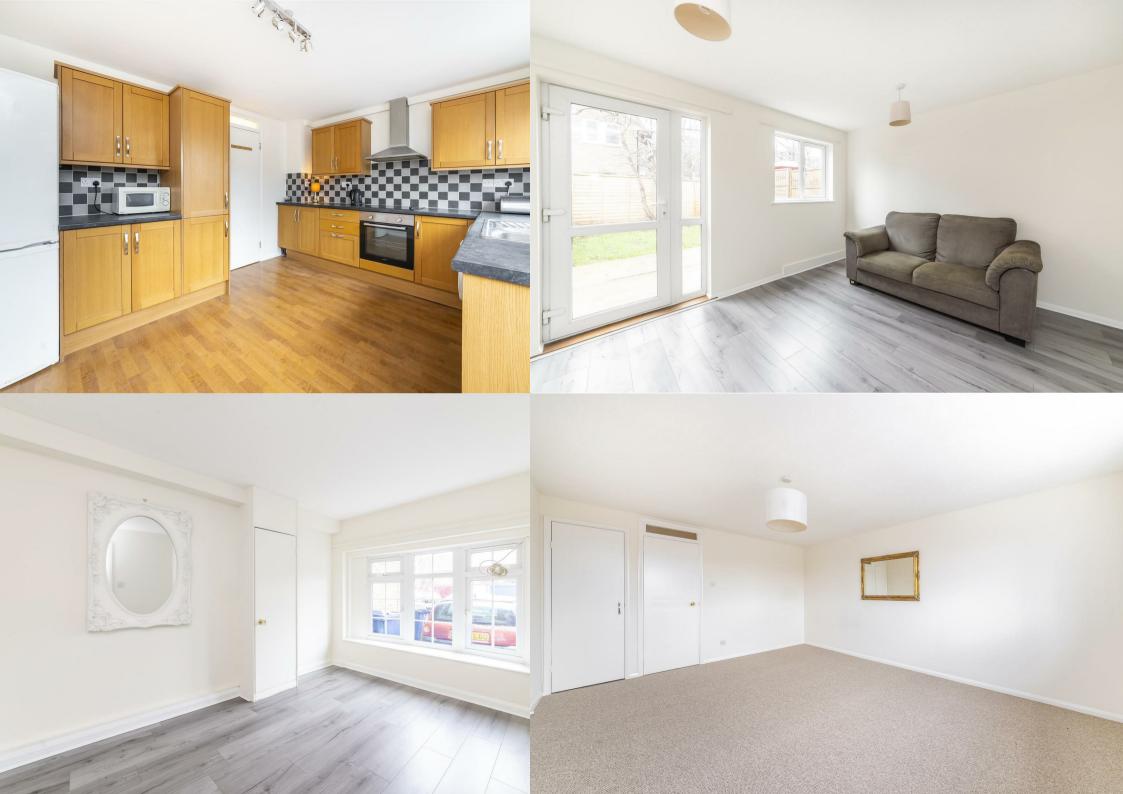

Almond Avenue, Ealing, W5
Asking Price £725,000

A bright and charming family home with a lovely private garden offering spacious living in a quiet location.

Located in a quiet cul-de-sac, this beautifully presented terraced townhouse has been recently refurbished to an excellent standard. Placed over three floors, the ground floor presents a spacious reception, providing direct access to a well-maintained private garden with an attractive decking area, a good-sized bedroom, and a contemporary shower room. The first floor features a modern kitchen, fully equipped with integrated appliances, an expansive bedroom or additional reception, leading to the third floor which two further bedrooms and a family bathroom with bathtub and shower feature. The property further benefits from off street parking, an additional W/C on the first floor and double glazing.

- Recently refurbished
- Large receptions
- Private Garden
- Council Tax Band E

- Modern townhouse
- Four bedrooms
- Car Space