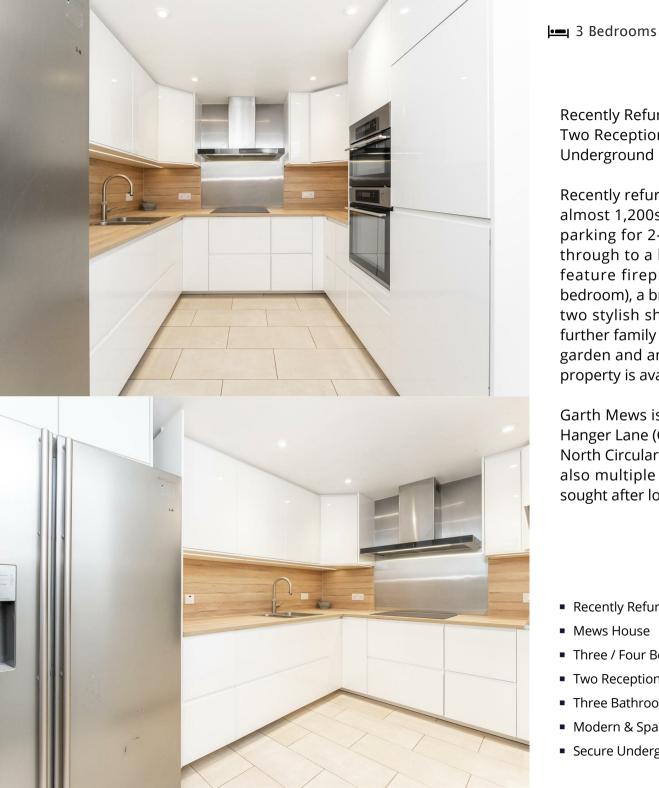

Garth Mews, Ealing, W5 £4,000 Per Calendar Month

Recently refurbished throughout, this charming mews family home, offers almost 1,200sq.ft of living space and benefits from secure underground parking for 2-3 cars. Entering the receiving hallway, the property leads through to a large reception room with attractive wooden flooring and feature fireplace, a second reception (which can be used as a fourth bedroom), a brand new kitchen featuring modern integrated appliances and two stylish shower rooms. Upstairs offers three large bedrooms and a further family bathroom. Further benefits include a private well maintained garden and ample storage space. Offered to the market unfurnished, the property is available now.

- Recently Refurbished Throughout
- Mews House
- Three / Four Bedrooms
- Two Receptions
- Three Bathrooms
- Modern & Spacious Kitchen
- Secure Underground Parking

- Deposit: £4,615
- Long Term (12-24 months+)
- Council Tax Band F