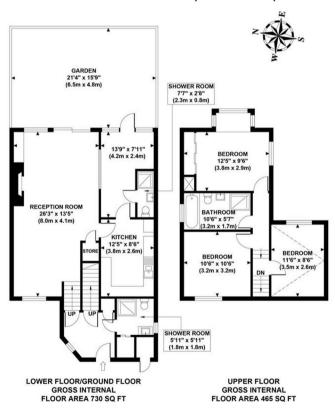

Garth Mews, Ealing, W5 £4,000 Per Calendar Month

Recently refurbished throughout, this charming mews family home, offers almost 1,200sq.ft of living space and benefits from secure underground parking for 2-3 cars. Entering the receiving hallway, the property leads through to a large reception room with attractive wooden flooring and feature fireplace, a second reception (which can be used as a fourth bedroom), a brand new kitchen featuring modern integrated appliances and two stylish shower rooms. Upstairs offers three large bedrooms and a further family bathroom. Further benefits include a private well maintained garden and ample storage space. Offered to the market unfurnished, the property is available now.

- Recently Refurbished Throughout
- Mews House
- Three / Four Bedrooms
- Two Receptions
- Three Bathrooms
- Modern & Spacious Kitchen
- Secure Underground Parking

- Deposit: £4,615
- Long Term (12-24 months+)
- Council Tax Band F

## **GARTH MEWS**

Approximate Gross Internal Area 1195 sq ft / 111.04 sq m

Although every attempt has been made to ensure accuracy, all measurements are approximate and no responsibility is taken for any error, omission, or mid-statement. This floor plan is for illustrative purposes only and not to scale. Measured in accordance to RiCS standards.