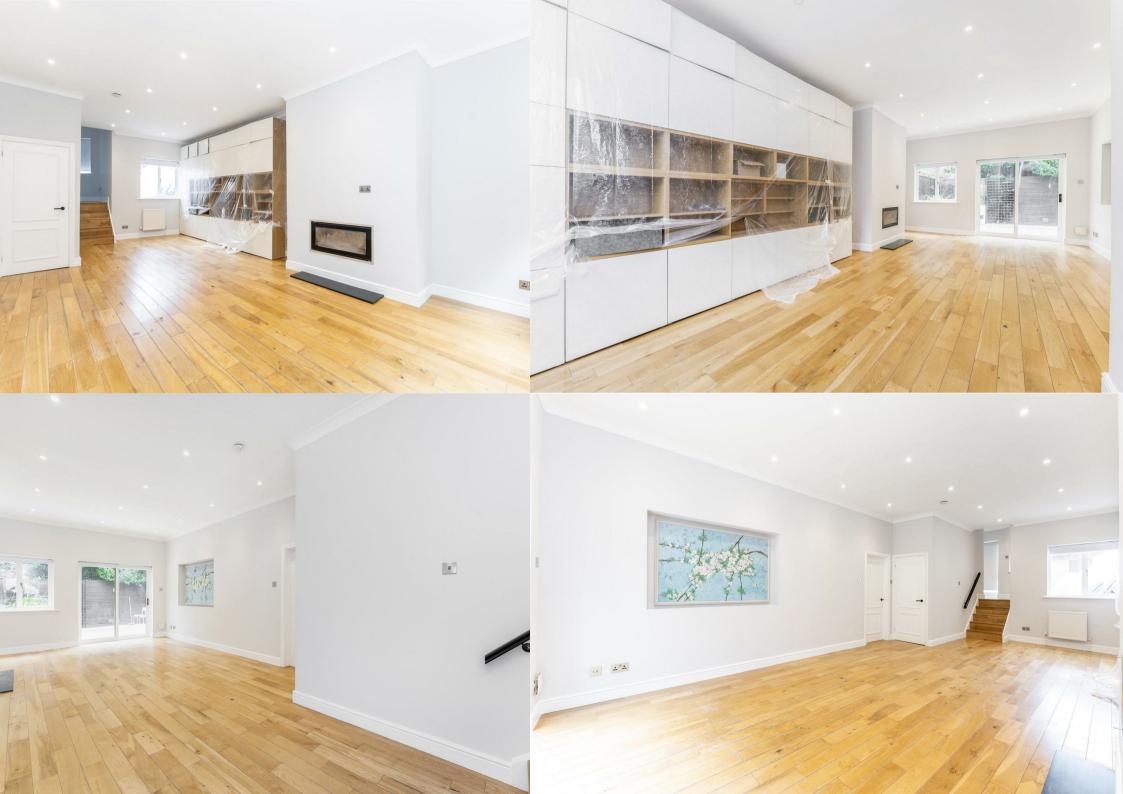

Garth Mews, Ealing, W5 £4,000 Per Calendar Month

Recently refurbished throughout, this charming mews family home, offers almost 1,200sq.ft of living space and benefits from secure underground parking for 2-3 cars. Entering the receiving hallway, the property leads through to a large reception room with attractive wooden flooring and feature fireplace, a second reception (which can be used as a fourth bedroom), a brand new kitchen featuring modern integrated appliances and two stylish shower rooms. Upstairs offers three large bedrooms and a further family bathroom. Further benefits include a private well maintained garden and ample storage space. Offered to the market unfurnished, the property is available now.