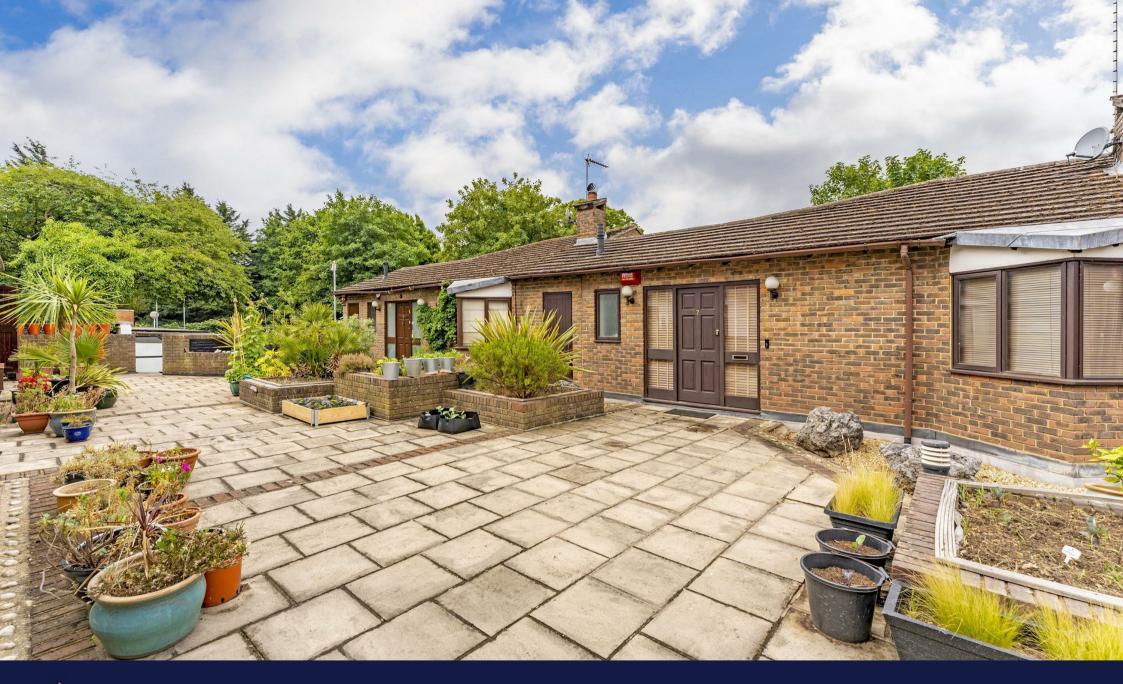

Garth Mews, Ealing, W5 £4,000 Per Calendar Month

Recently refurbished throughout, this charming mews family home, offers almost 1,200sq.ft of living space and benefits from secure underground parking for 2-3 cars. Entering the receiving hallway, the property leads through to a large reception room with attractive wooden flooring and feature fireplace, a second reception (which can be used as a fourth bedroom), a brand new kitchen featuring modern integrated appliances and two stylish shower rooms. Upstairs offers three large bedrooms and a further family bathroom. Further benefits include a private well maintained garden and ample storage space. Offered to the market unfurnished, the property is available now.

Garth Mews is ideally located for access to Park Royal (Piccadilly line) and Hanger Lane (Central line) tube stations, major routes including the A40 and North Circular, and the beautiful open spaces of Hanger Hill park. There are also multiple local shops, cafes and restaurants close by, in addition to sought after local schools.