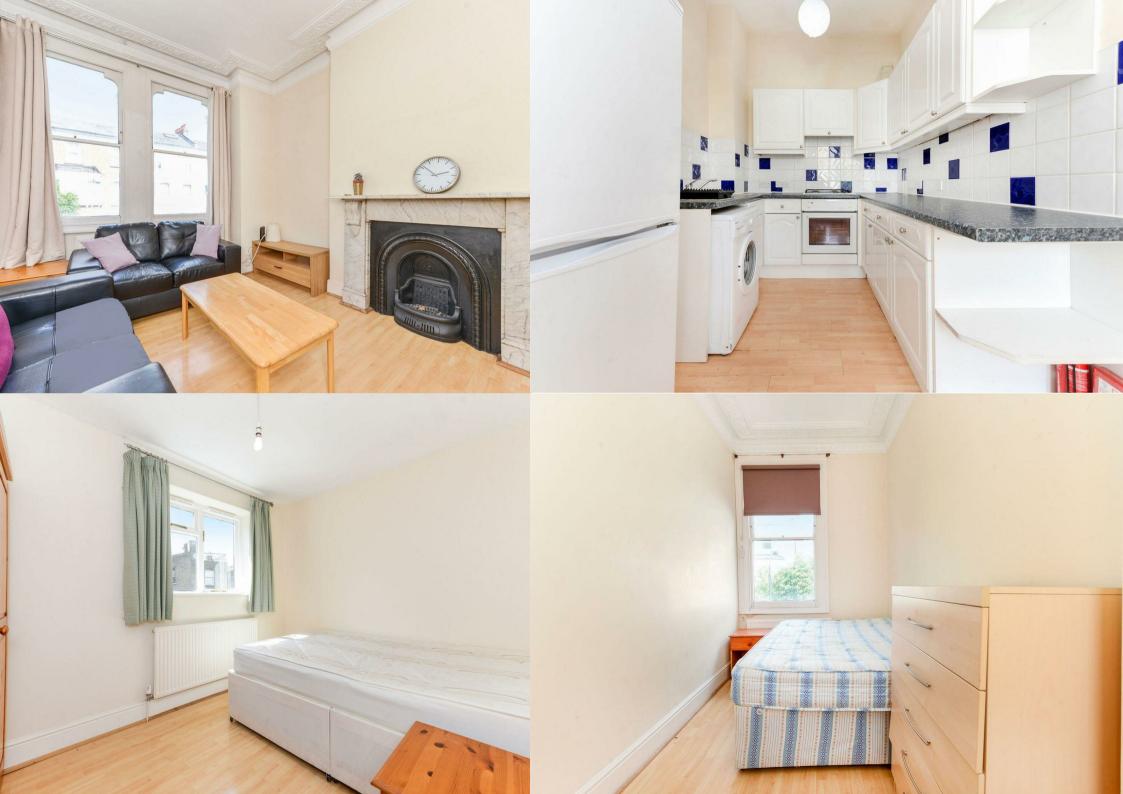

Frithville Gardens, Shepherds Bush, W12 £2,400 Per Calendar Month

A bright and spacious three-bedroom apartment located within easy reach of multiple transport links.

Ideal for professional sharers. Situated in a popular residential area, this first floor flat is set within an attractive period building and has mass amounts of natural light and space throughout. Presented to the market in good condition and with a neutral décor throughout, the property includes a large open plan reception room with a kitchen, three double bedrooms and a family bathroom. Offered to the market furnished.

- First Floor Apartment
- Ideal for Sharers
- Bright and Spacious
- Three Double Bedrooms
- Large Open Plan Reception
- Furnished
- Westfield Shopping Centre

- Deposit: £2,769
- Long Term (12-24 months+)
- Council Tax Band D