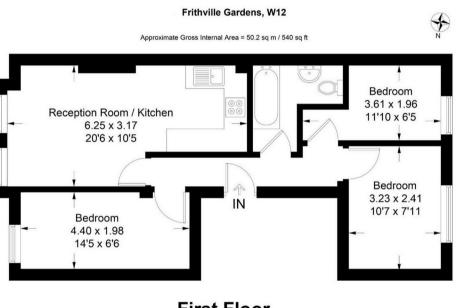

## lettings@helliwellandco.com

First Floor

Measured in accordance with RICS Code of Measuring Practice. To be used for identification and guidance purposes only. Whilst every care is taken in the preparation of this plan, please check all dimensions, shapes and compase before making any decisions reliant upon them. www.indenddS.com. @2017 holidig@domdB.com.