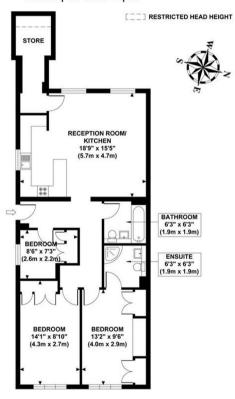

Windsor Road, Ealing, W5
Asking Price £625,000

A well-presented and spacious three-bedroom maisonette, set in an impressive Victorian building on a tree-lined street just moments from Ealing Broadway.

This modern and luminous property offers an open-plan reception room with a fully integrated kitchen and breakfast bar and separate utility room. There are two bright and generous double bedrooms with built-in wardrobes and leafy green views of the lovely communal gardens, and a third bedroom/study that can be used as a nursery or home office. Further benefits include modern en-suite bathroom and a second family bathroom, easy access to the gardens, a private entrance, share of freehold and allocated off-street parking.

- Large Communal Garden
- Three Bedrooms
- Length of Lease: 993 years remaining
- Ground Rent Review Period: n/a
- Service Charge Review Period: yearly

- Off-Street Parking
- Separate Utility Room
- Ground Rent: n/a
- Service Charge: Circa £140 PCM
- Council Tax Band E

## WINDSOR ROAD

Approximate Gross Internal Area 861 sq ft / 80.0 sq m

GROUND FLOOR GROSS INTERNAL FLOOR AREA 861 SQ FT

Although every attempt has been made to ensure accuracy, all measurements are approximate and no responsibility is taken for any error, omission, or mid-statement. This floor plan is for illustrative purposes only and not to scale. Measured in accordance to RICS standards.