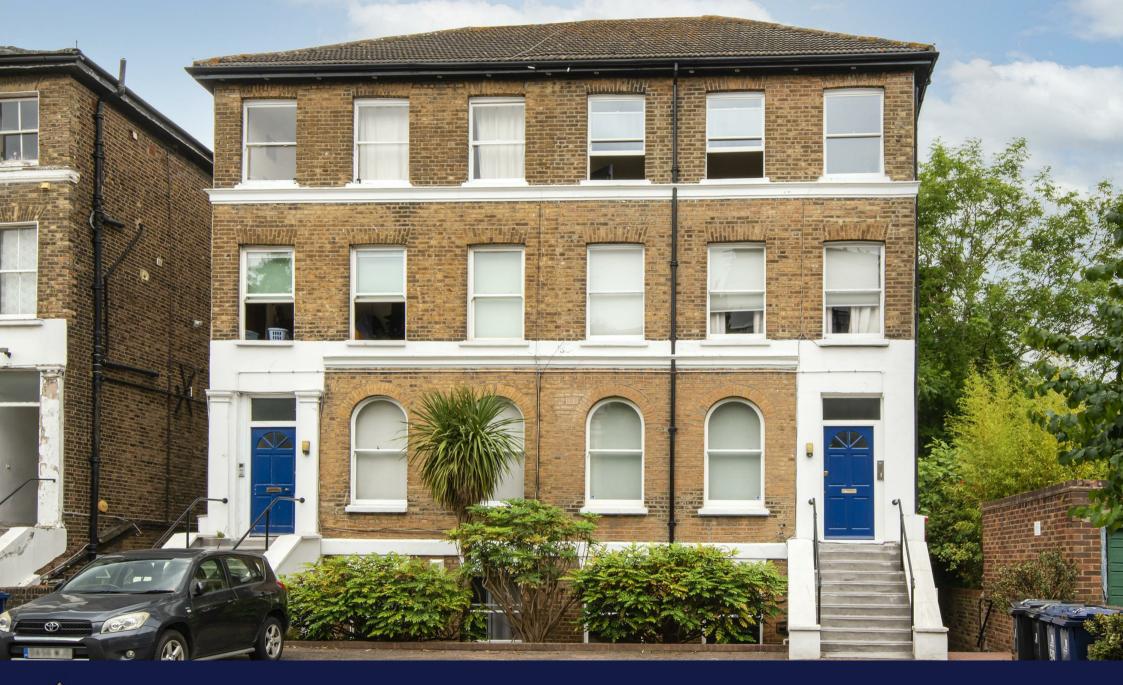

Windsor Road, Ealing, W5
Asking Price £625,000

A well-presented and spacious three-bedroom maisonette, set in an impressive Victorian building on a tree-lined street just moments from Ealing Broadway.

This modern and luminous property offers an open-plan reception room with a fully integrated kitchen and breakfast bar and separate utility room. There are two bright and generous double bedrooms with built-in wardrobes and leafy green views of the lovely communal gardens, and a third bedroom/study that can be used as a nursery or home office. Further benefits include modern en-suite bathroom and a second family bathroom, easy access to the gardens, a private entrance, share of freehold and allocated off-street parking.

Windsor Road is a desirable tree-lined road located close to Ealing Broadway station (Central & District lines, Crossrail and Mainline services to Paddington & Heathrow). Ealing Town Centre offers a wide range of shops, bars and restaurants as well as many local amenities. Open green spaces are nearby with Haven Green, Walpole Park and Ealing Common all within walking distance. There is a range of excellent local schools, including St Saviour's C of E school.