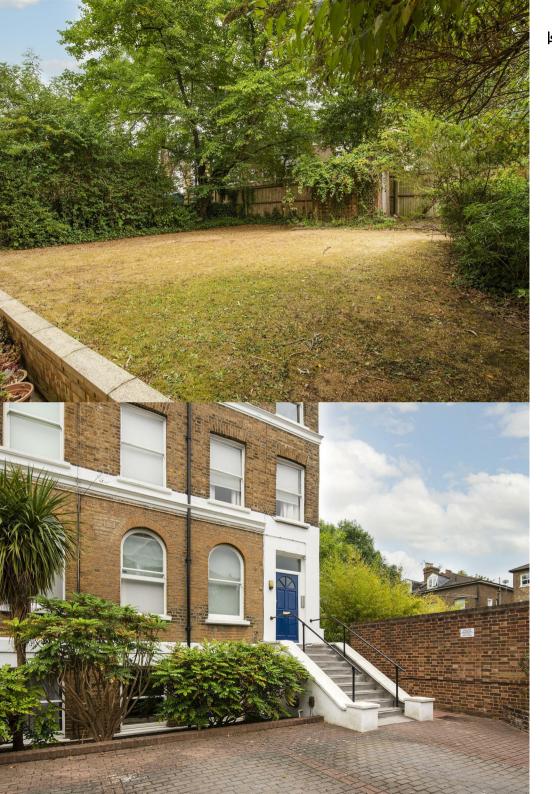

Windsor Road, Ealing, W5
Asking Price £625,000

A well-presented and spacious three-bedroom maisonette, set in an impressive Victorian building on a tree-lined street just moments from Ealing Broadway.

This modern and luminous property offers an open-plan reception room with a fully integrated kitchen and breakfast bar and separate utility room. There are two bright and generous double bedrooms with built-in wardrobes and leafy green views of the lovely communal gardens, and a third bedroom/study that can be used as a nursery or home office. Further benefits include modern en-suite bathroom and a second family bathroom, easy access to the gardens, a private entrance, share of freehold and allocated off-street parking.

- Large Communal Garden
- Three Bedrooms
- Length of Lease: 993 years remaining
- Ground Rent Review Period: n/a
- Service Charge Review Period: yearly

- Off-Street Parking
- Separate Utility Room
- Ground Rent: n/a
- Service Charge: Circa £140 PCM
- Council Tax Band E