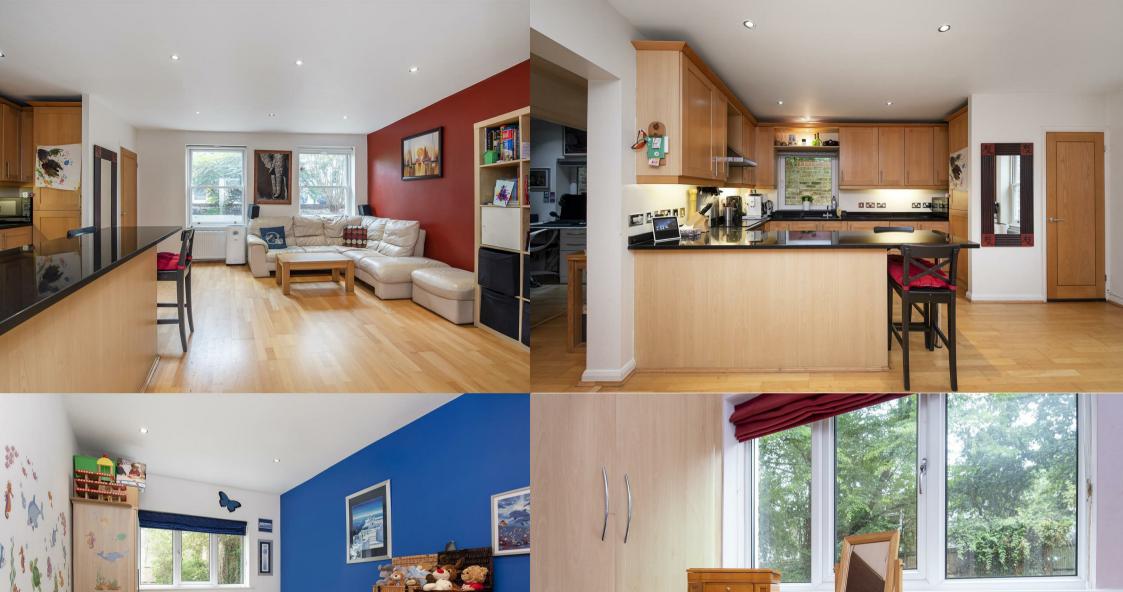

Windsor Road, Ealing, W5
Asking Price £625,000

A well-presented and spacious three-bedroom maisonette, set in an impressive Victorian building on a tree-lined street just moments from Ealing Broadway.

This modern and luminous property offers an open-plan reception room with a fully integrated kitchen and breakfast bar and separate utility room. There are two bright and generous double bedrooms with built-in wardrobes and leafy green views of the lovely communal gardens, and a third bedroom/study that can be used as a nursery or home office. Further benefits include modern en-suite bathroom and a second family bathroom, easy access to the gardens, a private entrance, share of freehold and allocated off-street parking.