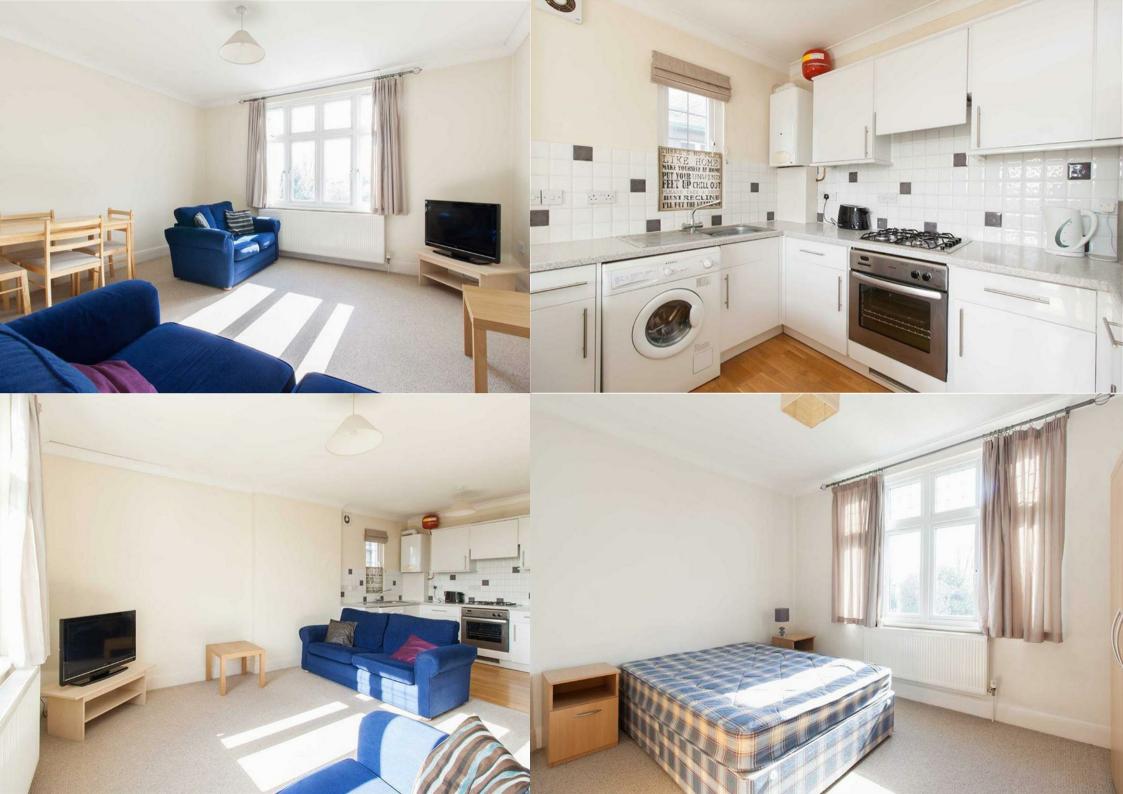

Gunnersbury Avenue, Ealing, W5 £1,750 Per Calendar Month

A bright two-bedroom apartment offering spacious living and offstreet parking in a fantastic location.

Placed on the first floor of this fantastic detached property, this bright and spacious apartment is offered to the market furnished. With a stylish and neutral décor throughout, the property includes a large open plan reception room with space for dining and a kitchen featuring integrated appliances, two double bedrooms, one of which has its own en suite shower room and an additional family bathroom. The property further benefits from off street parking and gas central heating.

- Spacious First Floor Flat
- Two Double Bedrooms
- Large Open Plan Reception
- Integrated Appliances
- Two Bathrooms
- Off Street Parking
- Gas Central Heating

- Deposit: £2,019
- Long Term (12-24 months+)
- Council Tax Band E