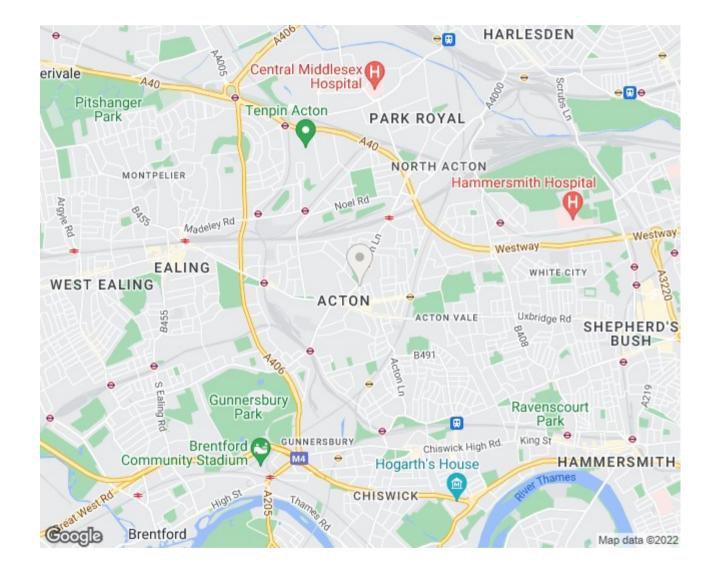

Situated in a popular residential area, Stuart Road is ideally located for access to Acton Central's Overground station, as well as West Acton's (Central line) and Ealing Common's (District and Piccadilly line) tube station. There are also numerous local shops, cafes and restaurants in the area and multiple bus routes accessed via the Uxbridge Road leading to Ealing Broadway and the popular Westfield shopping centre in Shepherds Bush.