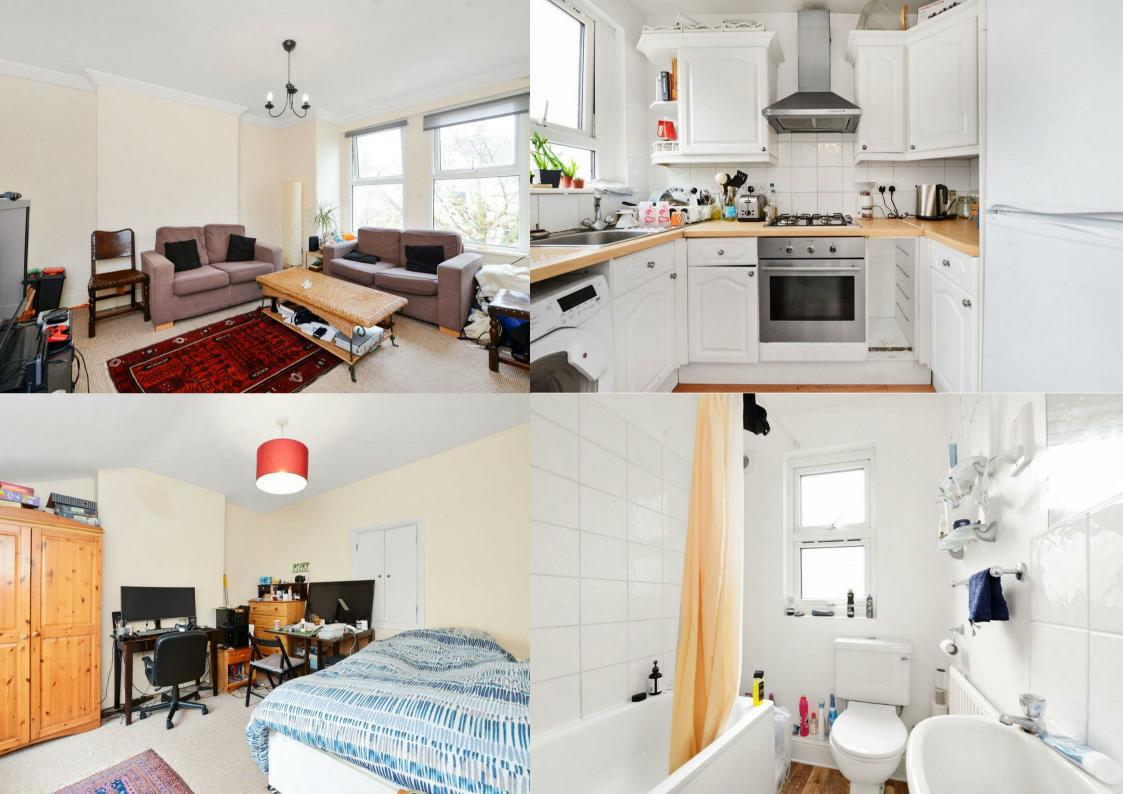

Stuart Road, Acton, W3 £2,250 Per Calendar Month

A well-maintained three-bedroom apartment offering spacious living in a central location.

Placed within this attractive period building, this bright and spacious three double bedroom, split level conversion flat, offers a large reception room, a kitchen with integrated appliances (including a washing machine) and a modern bathroom with a shower. Further benefits include ample storage, gas central heating and double glazing. Offered to the market furnished.

- Spacious Conversion Flat
- Three Double Bedrooms
- Large Reception Room
- Ample Storage
- Furnished
- Gas Central Heating
- Double Glazing
- Deposit: £2,596

- Long Term (12-24 months+)
- Council Tax Band