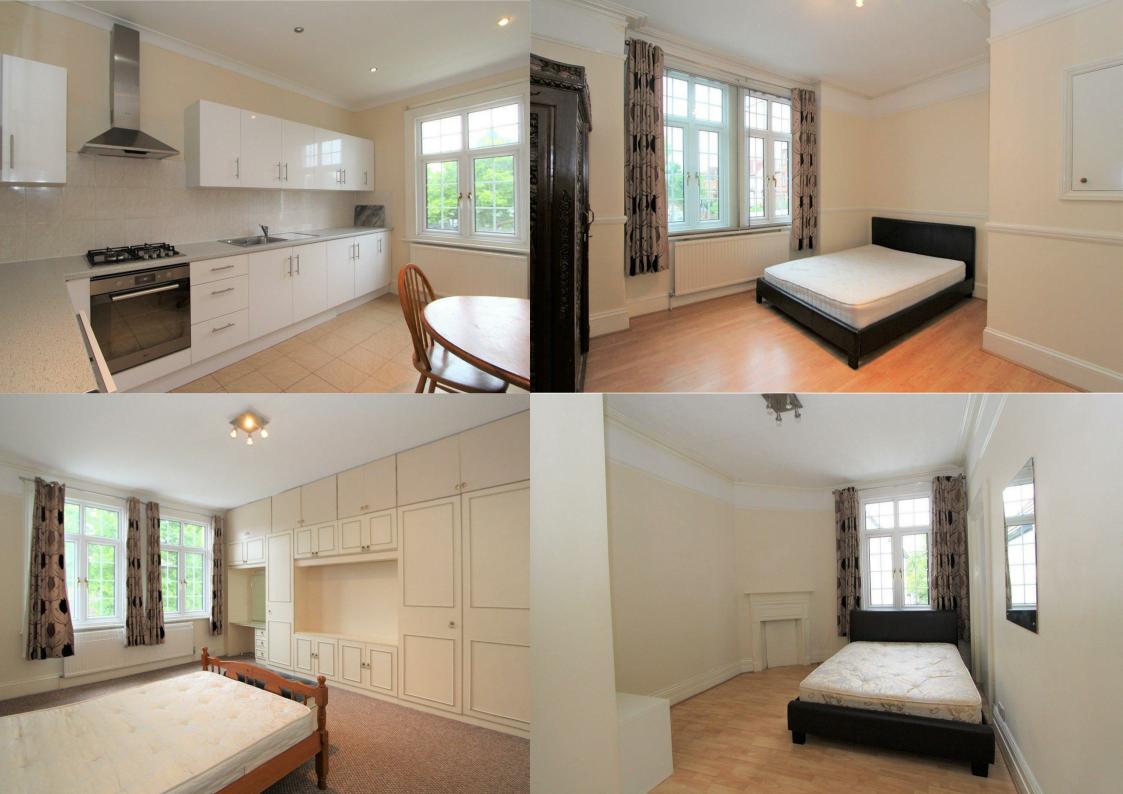

Situated in a popular residential location, this bright and spacious first floor flat is ideal for a group of young professionals. The property has five double bedrooms, a large reception room with a bay window, a modern kitchen with integrated appliances and a dining area and two contemporary shower rooms. Neutrally decorated throughout, further benefits include gas central heating, double glazing and ample storage space. Offered to the market part furnished and is available beginning of September 2022.

- Ideal for Sharers
- Large Reception Room
- Two Bathrooms
- Ample Storage
- Long Term (12-24 months+)

- Five Double Bedrooms
- Kitchen with Dining Area
- Modern and Contemporary
- Deposit: £3,461
- Council Tax Band D