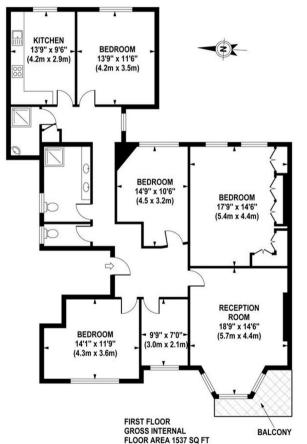

## lettings@helliwellandco.com

HANGER LANE Approximate Gross Internal Area 1537 sq ft / 142.8 sq m

Although every attempt has been made to ensure accuracy, all measurements are approximate. The floor plan's for illustrative purposes only and not to scale. Measured in accordance to RICS standards. DE-PHOTOGRAPHY.NET