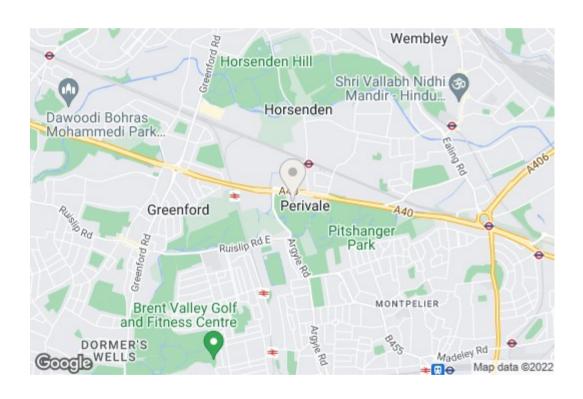

Perivale Grange is a popular residential road and is ideally located for access to both Greenford (Central line) and Perivale (Central line) stations, as well as the open spaces of Ealing Golf Club.

- One Double Bedroom
- Double Glazing
- Dishwasher
- Easy Access to A40
- Length of Tenancy: 12-24 months+