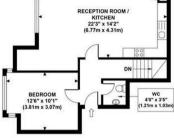

eating and cooling system.

This exclusive property is situated in a quiet and popular residential area, ideally located for access to both West Ealing (Crossrail) and Ealing Broadway (Central and District lines, Mainline and Crossrail) stations, as well as Ealing Broadway's shopping centre, numerous local shops, cafés, restaurants and bars.

Tenure: Leasehold (and Share of Freehold once all units are sold) Lease length: Circa 997 years remaining Ground rent: Peppercorn Service charge: Circa £1200 per annum tbc

- Stunning Duplex Apartment
- Exceptional Finish Throughout
- Over 1100 Sq Ft

12 aug

(6)

- Three Double Bedrooms
- Two Designer Bathrooms

- Spacious Open Plan Living
- Modern Integrated Kitchen
- Mitsubishi Heating / Cooling System
- Private Courtyard
- Council Tax Band C













Although every attempt has been made to ensure accuracy, all measurements are approximate and no responsibility is taken for any error, omission, or mid-statement. This floor plan is for illustrative purposes only and not to scale. Measured in accordance to RICS standards.

FLOOR AREA 505 SQ FT