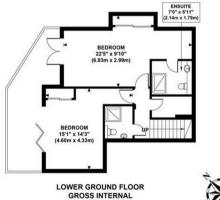

Tenure: Leasehold (and Share of Freehold once all units are sold) Lease length: Circa 997 years remaining Ground rent: Peppercorn Service charge: Circa £1200 per annum tbc

- Stunning Duplex Apartment
- Exceptional Finish Throughout
- Over 1100 Sq Ft