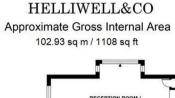

Tenure: Leasehold (and Share of Freehold once all units are sold) Lease length: Circa 997 years remaining Ground rent: Peppercorn Service charge: Circa £1200 per annum tbc

- Stunning Duplex Apartment
- Exceptional Finish Throughout
- Over 1100 Sq Ft