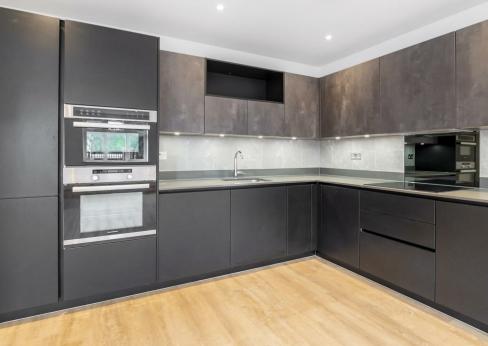

Placed over two floors, this luminous, expansive designer apartment is finished to an exceptionally high standard and features a large open plan reception room with a modern kitchen featuring integrated appliances and attractive wooden flooring, a master bedroom with its own private en-suite and built-in wardrobes, two further bedrooms and fully tiled shower room equipped with a heated towel rail. Further benefits include a private garden, top-floor cloakroom, a private courtyard, ample storage space and high-end Mitsubishi heating and cooling system.