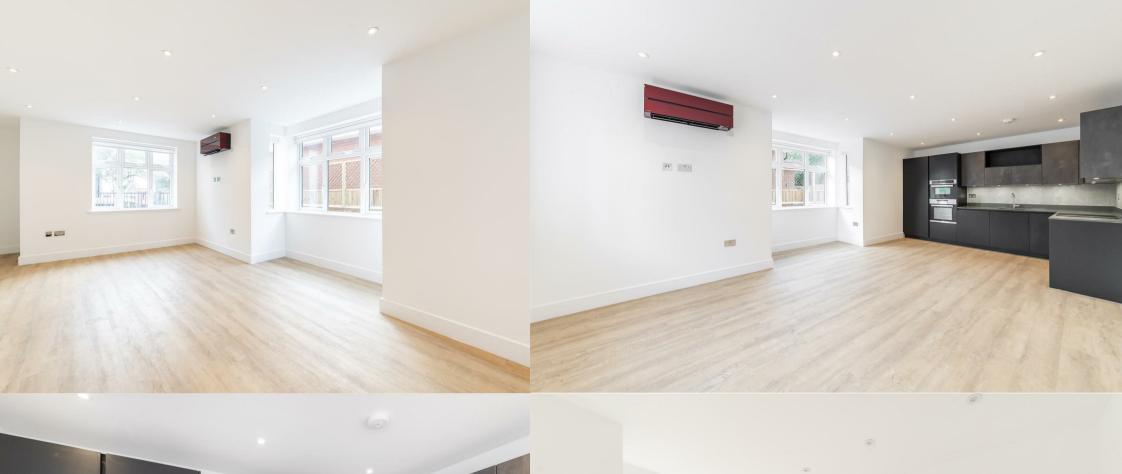

Placed over two floors, this luminous, expansive designer apartment is finished to an exceptionally high standard and features a large open plan reception room with a modern kitchen featuring integrated appliances and attractive wooden flooring, a master bedroom with its own private en-suite and built-in wardrobes, two further bedrooms and fully tiled shower room equipped with a heated towel rail. Further benefits include a private garden, top-floor cloakroom, a private courtyard, ample storage space and high-end Mitsubishi heating and cooling system.