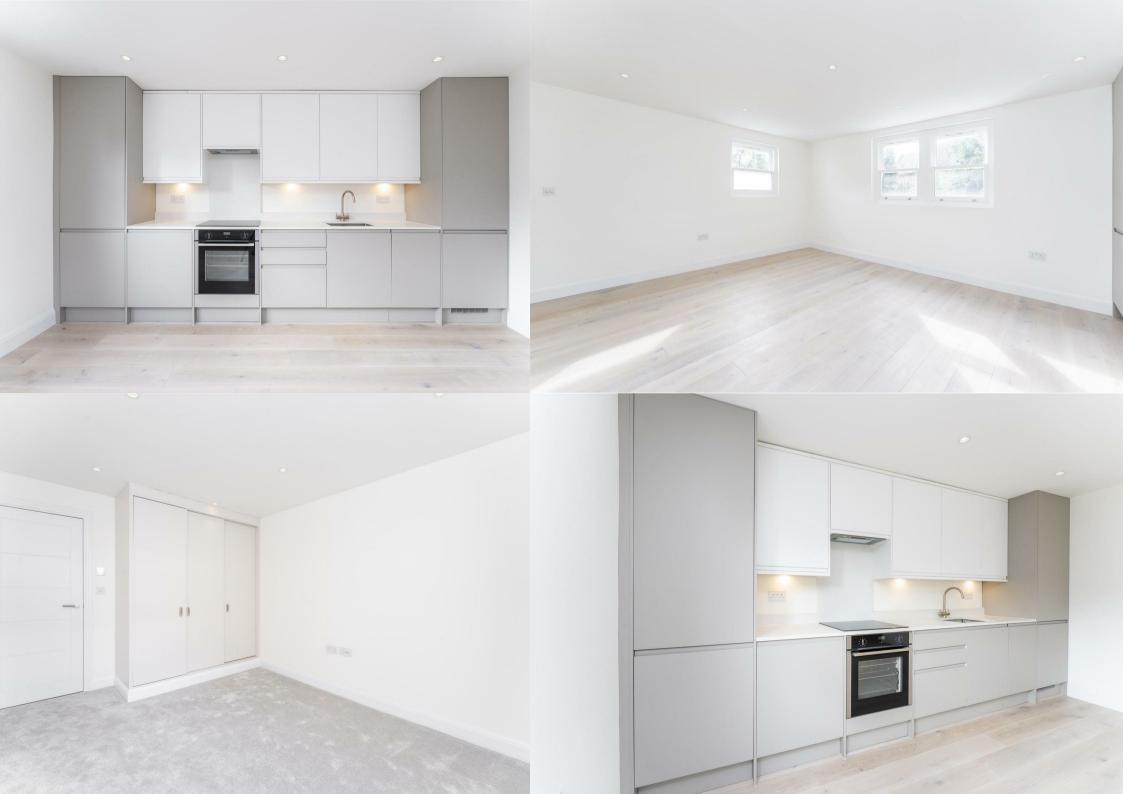

This bright and modern, unfurnished apartment, offers ample amounts of natural light and space throughout and is available from early March 2024. The property has an impressive open plan living area with a recently installed kitchen featuring integrated appliances, a large double bedroom with ample built-in storage, a stylish bathroom fully equipped with a bathtub and overhead shower feature. Further benefits include well maintained neutral carpets and attractive wooden flooring, underfloor heating, spotlights, a sky light feature, ample storage space and a light and bright décor throughout.