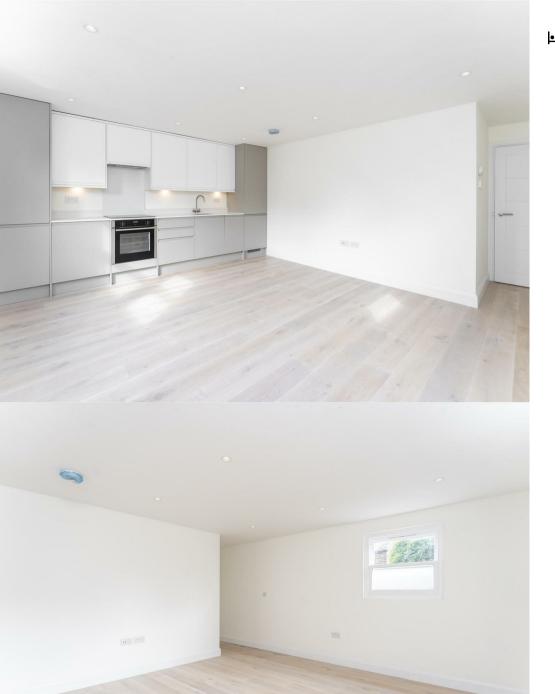

This bright and modern, unfurnished apartment, offers ample amounts of natural light and space throughout and is available from early March 2024. The property has an impressive open plan living area with a recently installed kitchen featuring integrated appliances, a large double bedroom with ample built-in storage, a stylish bathroom fully equipped with a bathtub and overhead shower feature. Further benefits include well maintained neutral carpets and attractive wooden flooring, underfloor heating, spotlights, a sky light feature, ample storage space and a light and bright décor throughout.