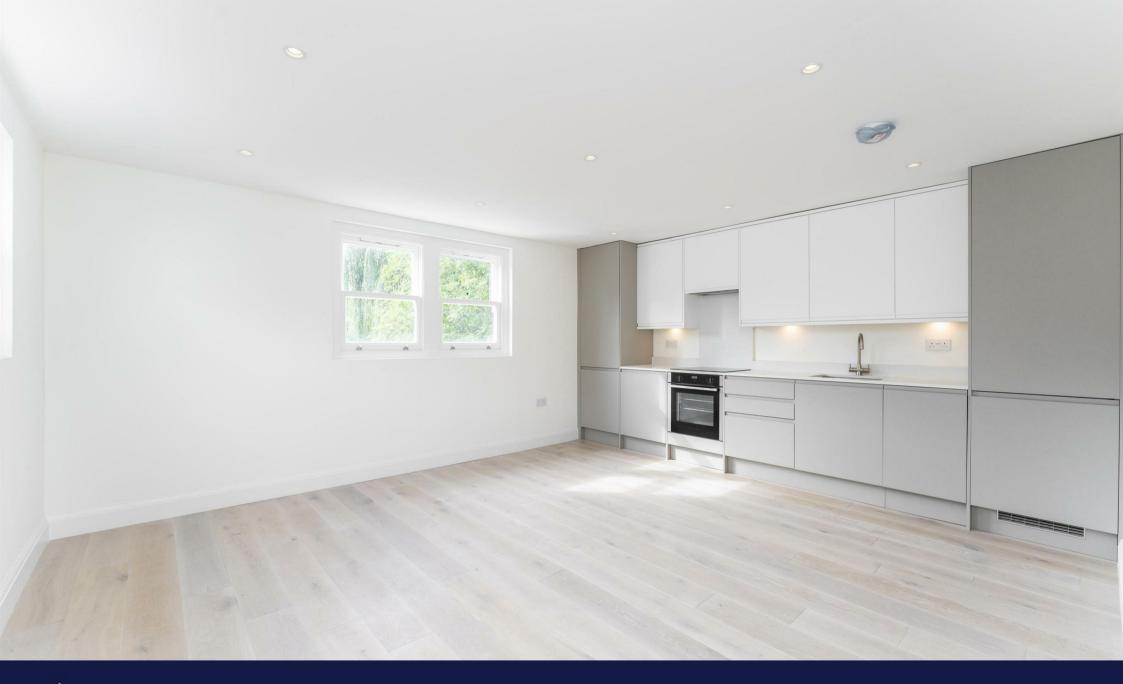

This bright and modern, unfurnished apartment, offers ample amounts of natural light and space throughout and is available from early March 2024. The property has an impressive open plan living area with a recently installed kitchen featuring integrated appliances, a large double bedroom with ample built-in storage, a stylish bathroom fully equipped with a bathtub and overhead shower feature. Further benefits include well maintained neutral carpets and attractive wooden flooring, underfloor heating, spotlights, a sky light feature, ample storage space and a light and bright décor throughout.