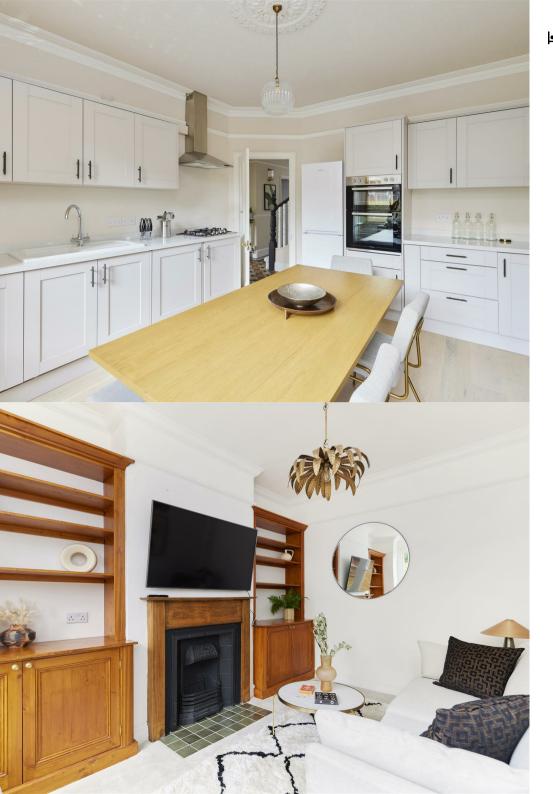

Leighton Road, Ealing, London Guide Price £1,150,000

Helliwell & Co is pleased to present this stunning corner plot, offering the perfect mix of elegant period charm and high-end luxury refurbishment.

This wonderful freehold house consists of three reception rooms, five bedrooms and three bathrooms, with the added bonus of a fantastic annex which hosts its own bathroom and kitchenette.