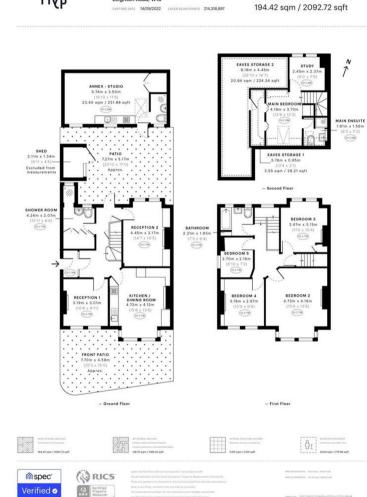

ing the perfect mix of elegant period charm and high-end luxury refurbishment.

This wonderful freehold house consists of three reception rooms, five bedrooms and three bathrooms, with the added bonus of a fantastic annex which hosts its own bathroom and kitchenette.

Situated in a leafy pocket of Ealing, Leighton Road is perfectly located for access to West Ealing Station (Elizabeth Line) and Northfields Station (Piccadilly Line), as well as an abundance of shops, boutiques, cafés, restaurants, wonderful parks and exemplary schools.

- Stunning Period Property
- Beautilfully Refurbished
- Prime Location
- Freehold

- Generous Corner Plot
- Charm and Character Throughout
- Fantastic Schools and Transport Links
- Council Tax Band: E



Leighton Road, W13

Flyp

## sales@helliwellandco.com



GROSS INTERNAL AREA