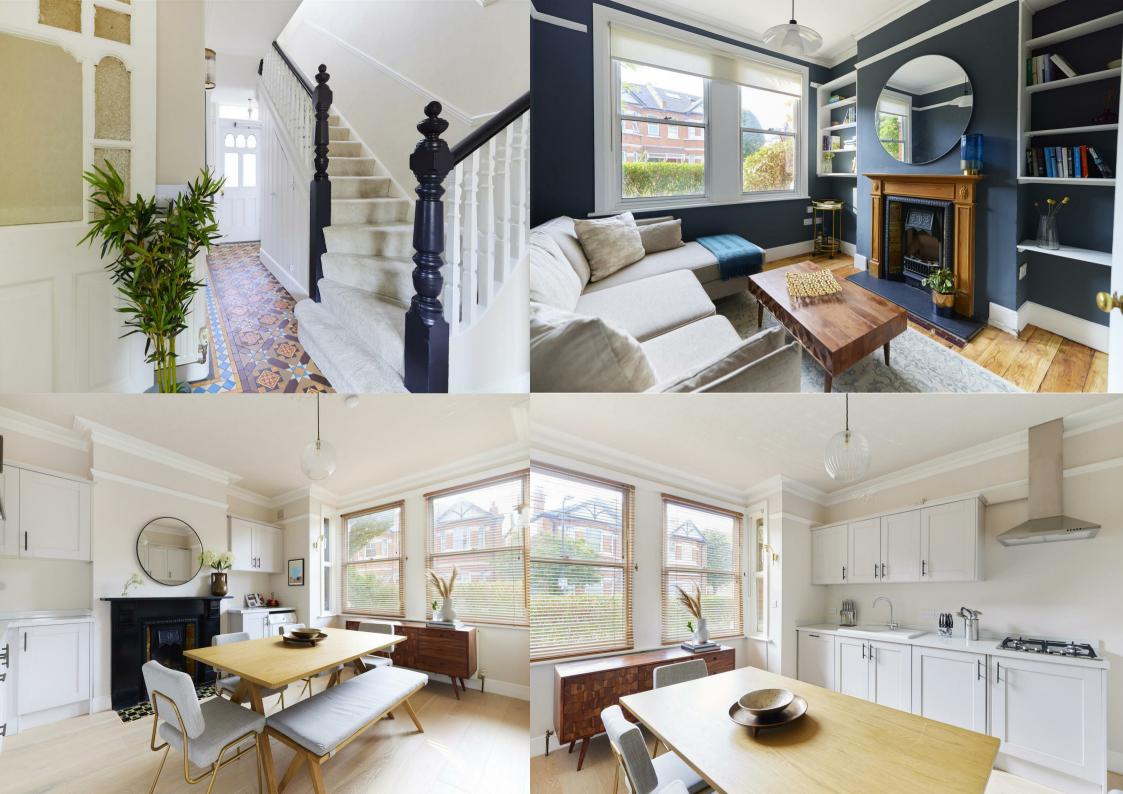

Leighton Road, Ealing, London Guide Price £1,150,000

Helliwell & Co is pleased to present this stunning corner plot, offering the perfect mix of elegant period charm and high-end luxury refurbishment.

This wonderful freehold house consists of three reception rooms, five bedrooms and three bathrooms, with the added bonus of a fantastic annex which hosts its own bathroom and kitchenette.