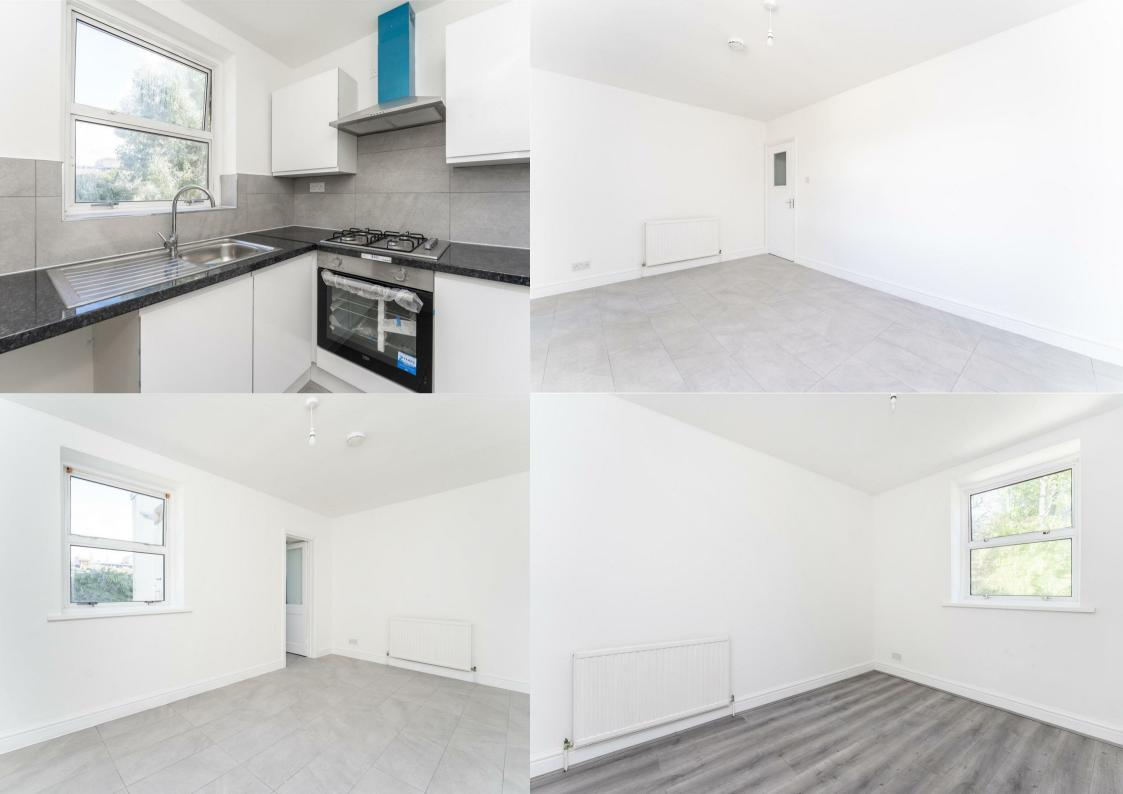

Shirley Gardens, Ealing, W7 Offers Invited £299,950

🛏 1 Bedrooms | 🕋 1 Receptions | 斗 1 Bathrooms | 🛄 EPC Current C

This fantastic, fully refurbished apartment provides a perfect opportunity for investors and first time buyers and is offered with no onward chain.

Situated on the top (second) floor of this gated development, this flat has been skilfully refurbished throughout and briefly comprises generous lounge, spacious double bedroom, modern kitchen and bathroom, and plenty of storage. Added benefits include off-street parking, secure entry system and brand new fittings and appliances.

- Modern One Bedroom Flat
- Refurbished Throughout
- Fantastic Natural Light
- Perfect Investment Opportunity
- Off-Street Parking Included
- Gated Development
- Tenure: Leasehold
- Council Tax: Band C