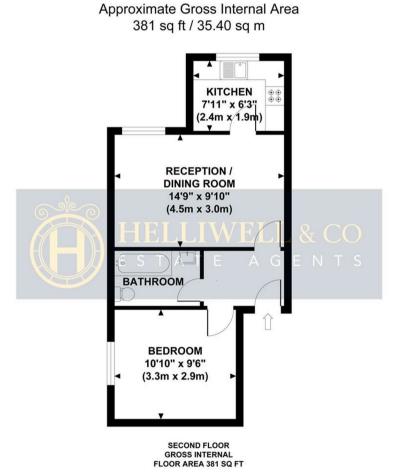

Situated on the top (second) floor of this gated development, this flat has been skilfully refurbished throughout and briefly comprises generous lounge, spacious double bedroom, modern kitchen and bathroom, and plenty of storage. Added benefits include off-street parking, secure entry system and brand new fittings and appliances.

- Modern One Bedroom Flat
- Refurbished Throughout
- Fantastic Natural Light
- Perfect Investment Opportunity
- Off-Street Parking Included
- Gated Development
- Tenure: Leasehold
- Council Tax: Band C