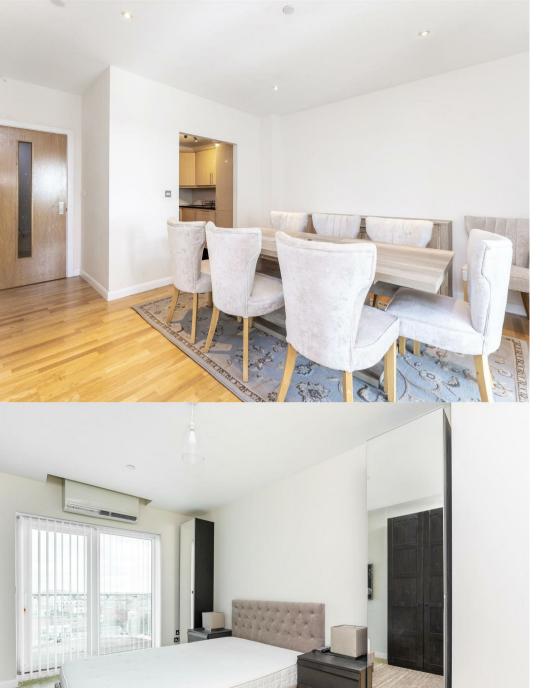

Situated within a popular purpose built development in Ealing Broadway, this well presented and contemporary apartment has plenty of natural light and space throughout and includes two double bedrooms, a large living room which leads through to a private wraparound balcony, a fully fitted kitchen and two bathrooms. Further benefits include ample storage space, private underground parking and a 24-hour concierg. Offered to the market furnished.