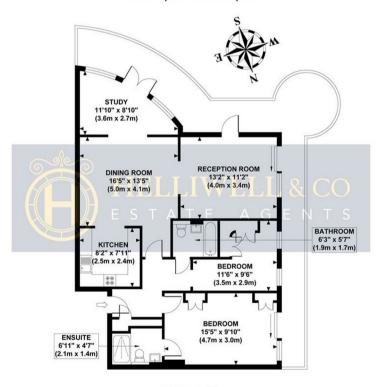

## **CAVALIER HOUSE**

Approximate Gross Internal Area 868 sq ft / 80.60 sq m

SEVENTH FLOOR GROSS INTERNAL FLOOR AREA 868 SQ FT

Although every attempt has been made to ensure accuracy, all measurements are approximate and no responsibility is taken for any error, omission, or mid-statement. This floor plan is for illustrative purposes only and not to scale. Measured in accordance to RICS standards.