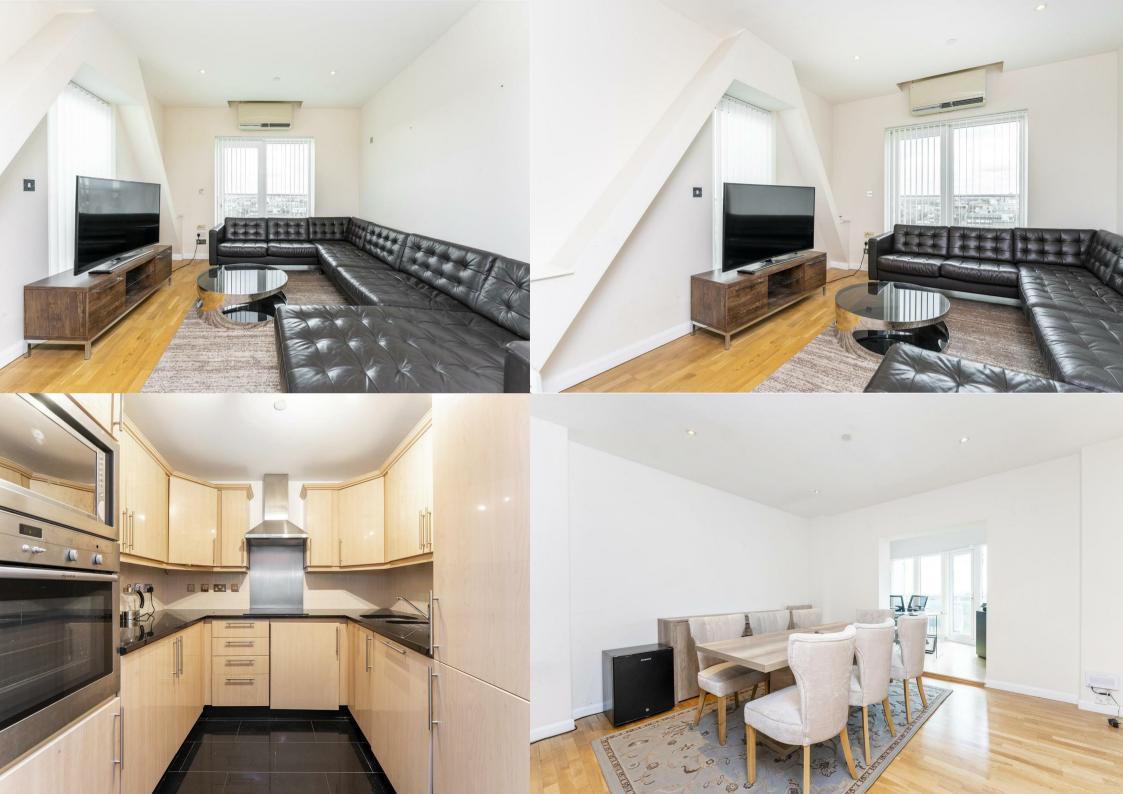

Situated within a popular purpose built development in Ealing Broadway, this well presented and contemporary apartment has plenty of natural light and space throughout and includes two double bedrooms, a large living room which leads through to a private wraparound balcony, a fully fitted kitchen and two bathrooms. Further benefits include ample storage space, private underground parking and a 24-hour concierg. Offered to the market furnished.