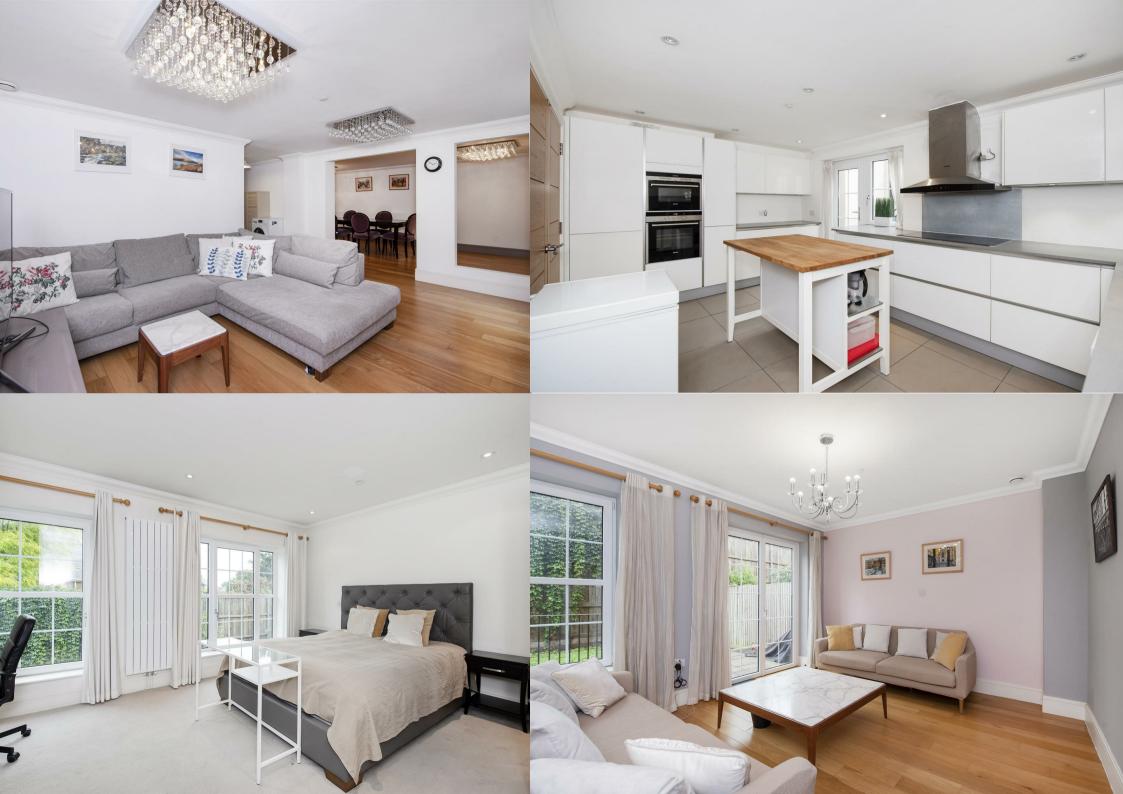

Through the secure and secluded gated entrance, you are met with the dramatic beauty of the external Georgian-style architecture, in-keeping with the beautiful Olde Ealing surroundings. This immense family home, boasting well over 2500 square feet, is arranged over four floors and briefly comprises; three generous reception rooms, separate modern kitchen, four large double bedrooms, three bathrooms and a fourth WC, beautiful walled private garden, first floor sun terrace and two lower ground patios. The excellent condition and high specification is evident throughout this imposing property, which also benefits from impressive storage, off-street parking for two cars plus guest spaces, and an enviable efficiency rating for such a large plot.