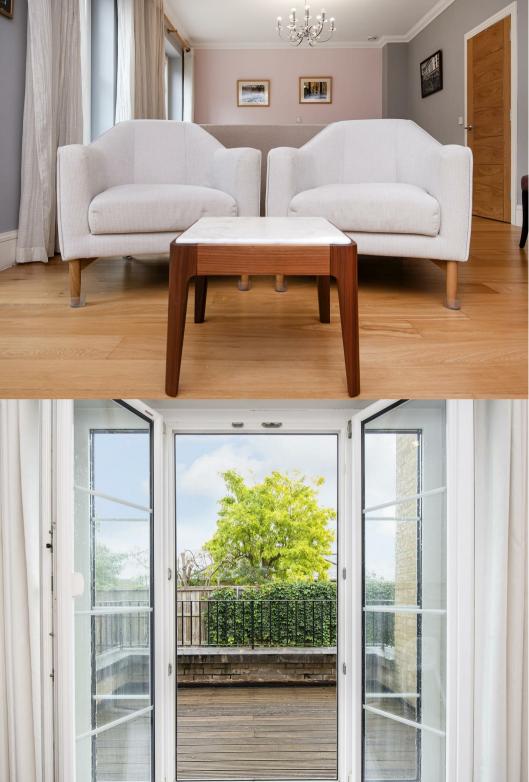

Through the secure and secluded gated entrance, you are met with the dramatic beauty of the external Georgian-style architecture, in-keeping with the beautiful Olde Ealing surroundings. This immense family home, boasting well over 2500 square feet, is arranged over four floors and briefly comprises; three generous reception rooms, separate modern kitchen, four large double bedrooms, three bathrooms and a fourth WC, beautiful walled private garden, first floor sun terrace and two lower ground patios. The excellent condition and high specification is evident throughout this imposing property, which also benefits from impressive storage, off-street parking for two cars plus guest spaces, and an enviable efficiency rating for such a large plot.