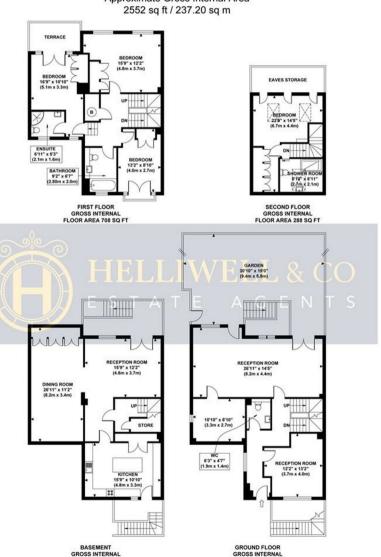

Through the secure and secluded gated entrance, you are met with the dramatic beauty of the external Georgian-style architecture, in-keeping with the beautiful Olde Ealing surroundings. This immense family home, boasting well over 2500 square feet, is arranged over four floors and briefly comprises; three generous reception rooms, separate modern kitchen, four large double bedrooms, three bathrooms and a fourth WC, beautiful walled private garden, first floor sun terrace and two lower ground patios. The excellent condition and high specification is evident throughout this imposing property, which also benefits from impressive storage, off-street parking for two cars plus guest spaces, and an enviable efficiency rating for such a large plot.

## **SAYERS COURT**

Approximate Gross Internal Area

Although every attempt has been made to ensure accuracy, all measurements are approximate and no responsibility is taken for any error, omission, or mid-statement. This floor plan is for illustrative purposes only and not to scale. Measured in accordance to RICS standards.

FLOOR AREA 778 SQ FT

FLOOR AREA 778 SQ FT