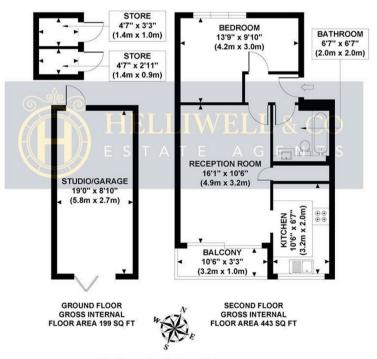

## WELLESLEY ROAD

Approximate Gross Internal Area 443 sq ft / 41.20 sq m Studio/Store/Garage Area 199 sq ft / 18.50 sq m

Although every attempt has been made to ensure accuracy, all measurements are approximate and no responsibility is taken for any error, omission, or mid-statement. This floor plan is for illustrative purposes only and not to scale. Measured in accordance to RICS standards.