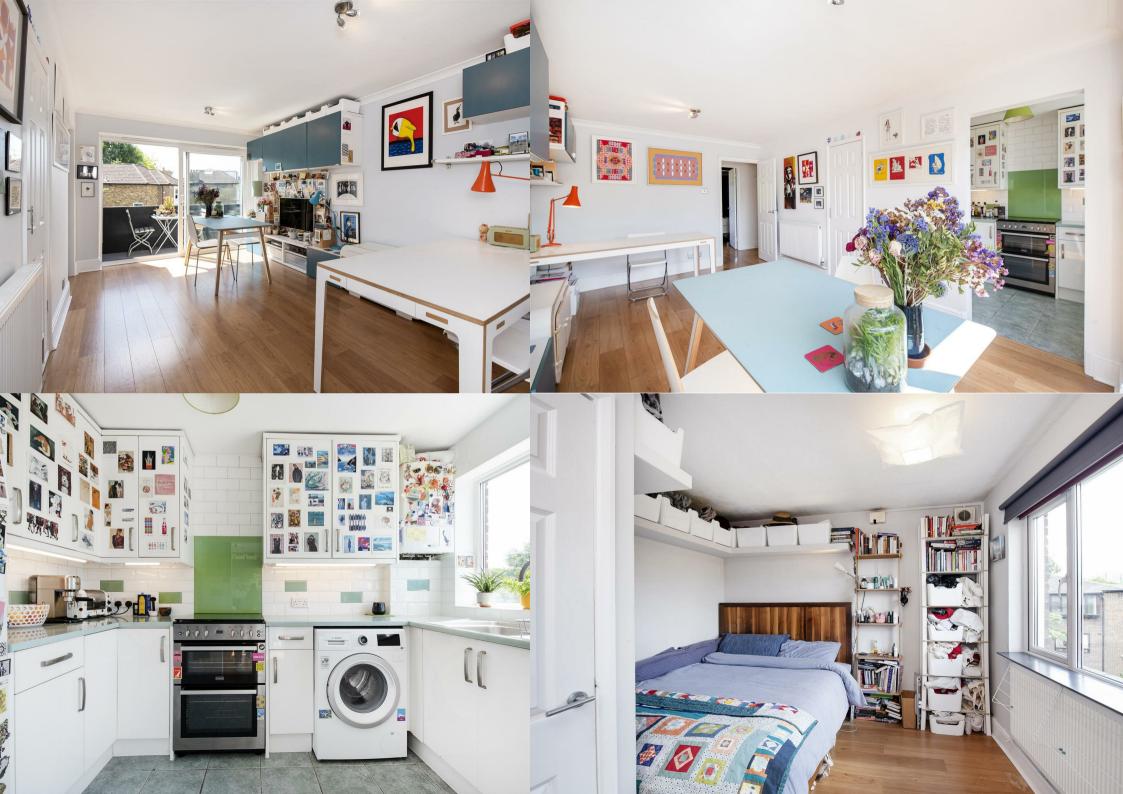

Set within a well maintained, purpose-built building, this bright and modern top-floor apartment offers a spacious reception area with wooden flooring, a separate kitchen, a charming private balcony featuring lovely views and access to the manicured communal gardens. The property features a double bedroom with ample storage and a large modern bathroom with a rainfall shower, and further benefits from off-street parking and a private garage with storage space.