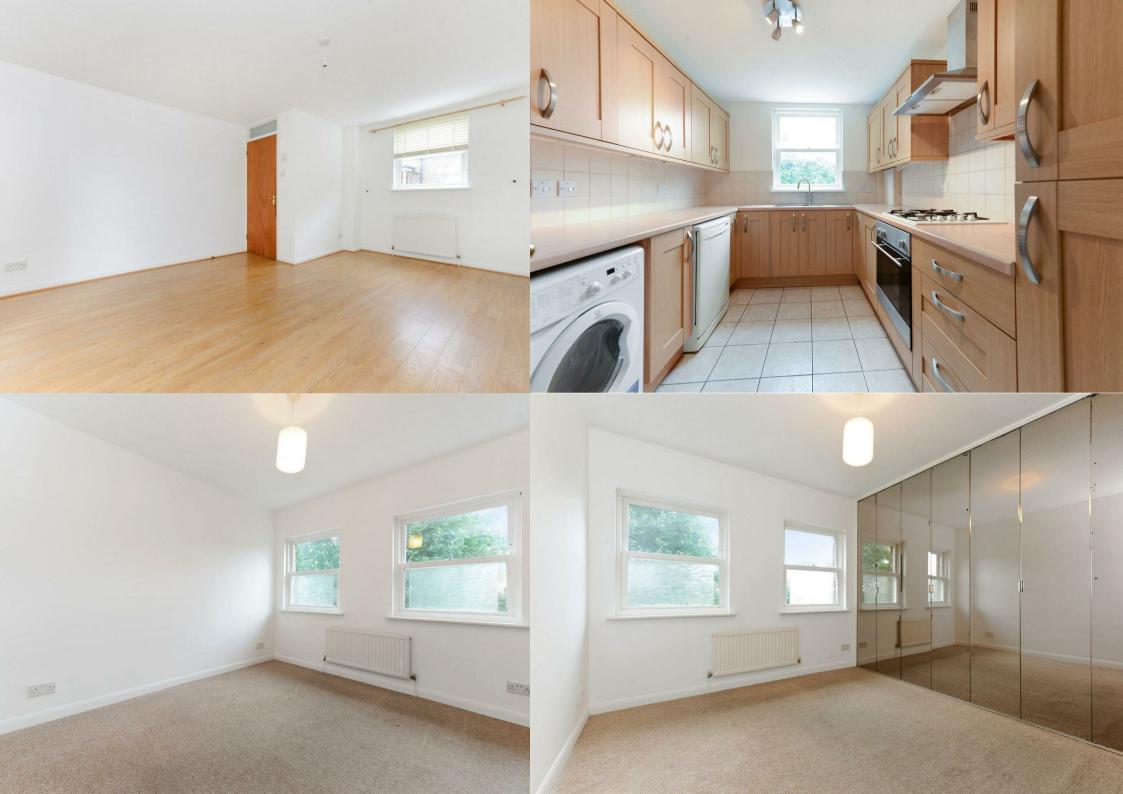

Alders Close, Ealing, W5 £2,200 Per Calendar Month

This three bedroom terraced house has great potential for professional sharers. The trendy period features, complete with an attractive red garage door, and space for plants in the front, gives this property an excellent aesthetic. The large reception space, together with the private rear garden, would be a fantastic location for social gatherings, such as barbecues. The kitchen has been recently updated, is equipped with modern appliances and is built to accommodate for several guests. The bedrooms are big enough to comfortably fit double beds, and have large wardrobes, which double up as a full-length mirror. A private garage, wooden flooring, and a fantastic Ealing location, compliments this splendid property. Available Now.

- Three Bedroom Terraced House to Rent
- Modern Kitchen
- Plenty of Storage
- Private Garage
- Long Term (12-24 months+)

- Huge Reception Room
- Two Bathrooms
- Private Rear Garden
- Deposit: £2,538.46
- Council Tax Band E