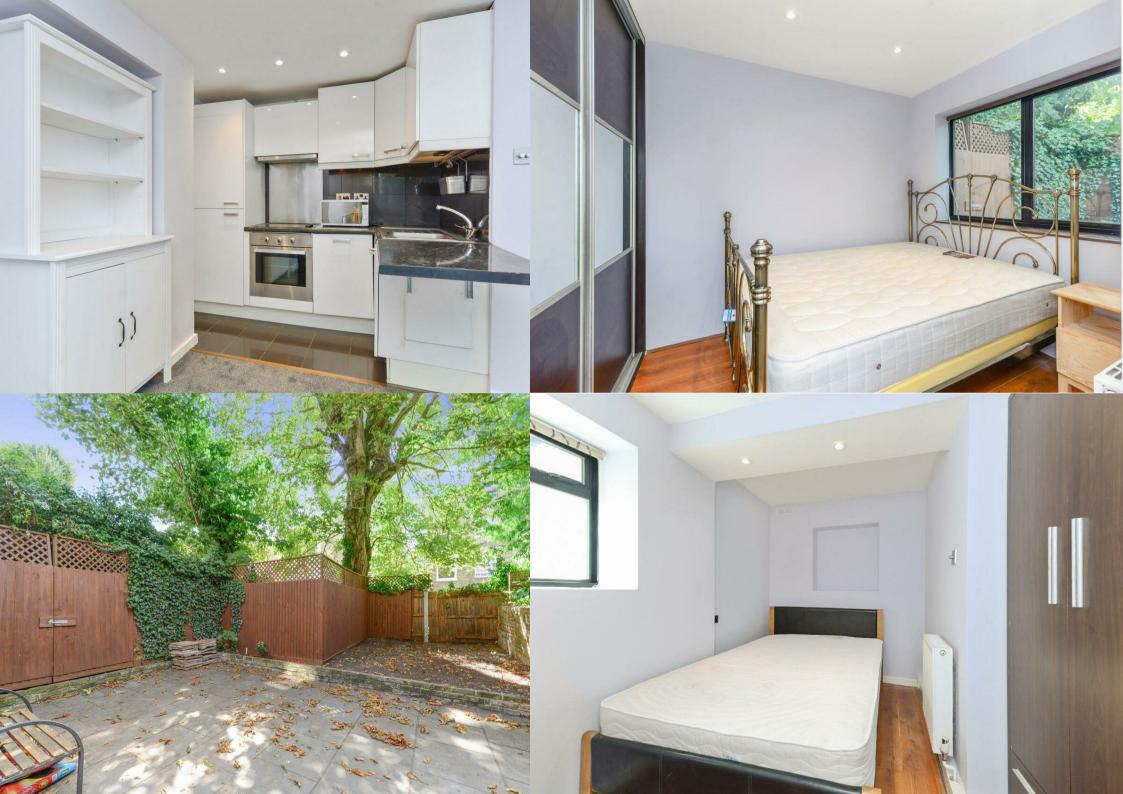

Placed in a desirable location on a popular residential road, this two bedroom ground floor flat is offered to the market furnished. With a modern and spacious open plan kitchen and reception room this property has bi-folding doors that lead out into the private garden, two good sized bedrooms and a family bathroom. The bright and airy flat further benefits from a separate utility cupboard, is available end of November 2022 and is the perfect home for professional sharers or a couple.

- Centrally Located
- Private Garden
- Utility Cupboard
- Integrated Appliances
- Long Term (12-24 months+)

- Two Double Bedrooms
- Open Plan Kitchen
- Great Transport Links
- Council Tax Band: E
- Deposit: £2,076.92