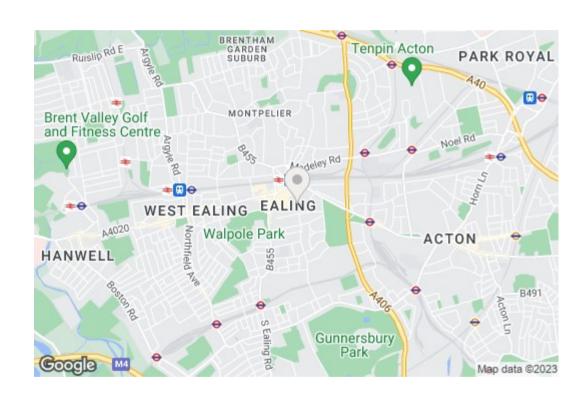

Windsor Road has numerous local transport links including Ealing Broadway (Central and District line, mainline and future Crossrail) and Ealing Common (Piccadilly line) tube stations. There are also multiple shopping facilities close by including Ealing Broadway's shopping centre and multiple cafes, restaurants and bars.