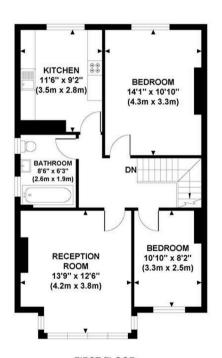

## **WALDEMAR AVENUE**

Approximate Gross Internal Area 700 sq ft / 65.0 sq m

GROUND FLOOR GROSS INTERNAL FLOOR AREA 37 SQ FT

FIRST FLOOR GROSS INTERNAL FLOOR AREA 663 SQ FT

Although every attempt has been made to ensure accuracy, all measurements are approximate and no responsibility is taken for any error, omission, or mid-statement. This floor plan is for illustrative purposes only and not to scale. Measured in accordance to RICS standards.