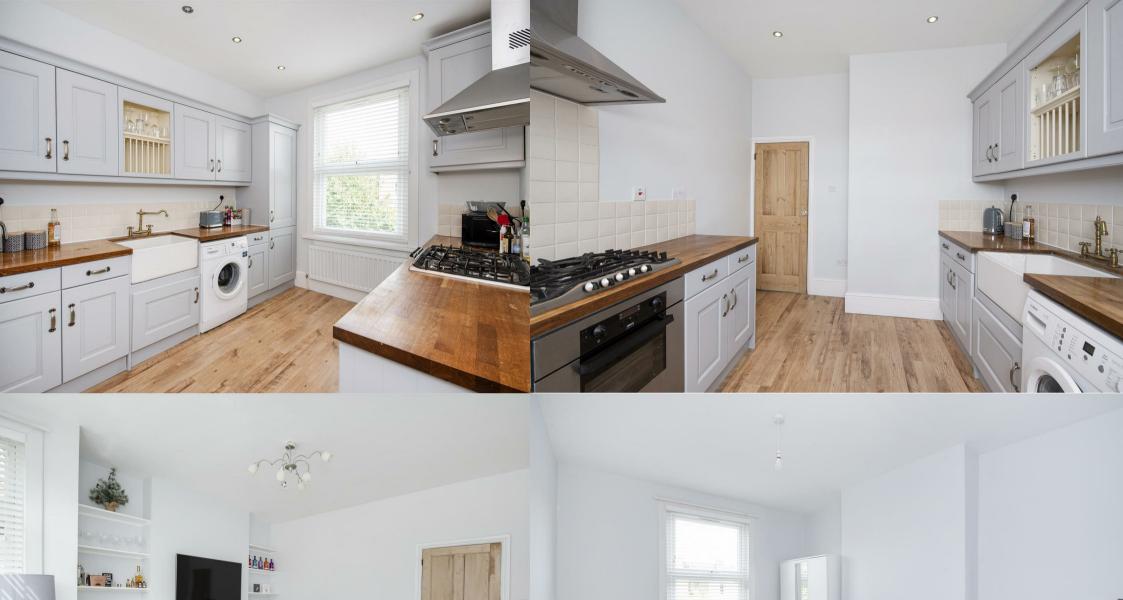

Placed within a guiet residential area of Ealing, this beautifully presented first floor maisonette features stunning high ceilings and an abundance of natural light and space throughout. Entering through its own private entrance, the property boasts a spacious reception room, with a charming fireplace and bay window feature, a modern kitchen equipped with integrated appliances including a stylish farmhouse sink and wooden worksurfaces, two good sized double bedrooms and a contemporary bathroom with clawfoot bathtub. Further features include a private share of garden, double glazing, and is available beginning of October 2022.