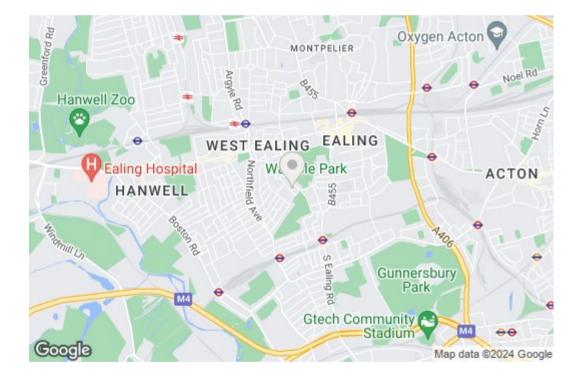

Waldemar Avenue is perfectly located just moments away from the beautiful leafy green open spaces of Walpole and Lammas Park. The area offers great transport links, with South Ealing (Piccadilly Line) tube station close by and Ealing Broadway station (Central, District, National Rail and future Crossrail) and popular shopping centre is just under a mile away, providing a variety of local shops, cafes, bars and restaurants.