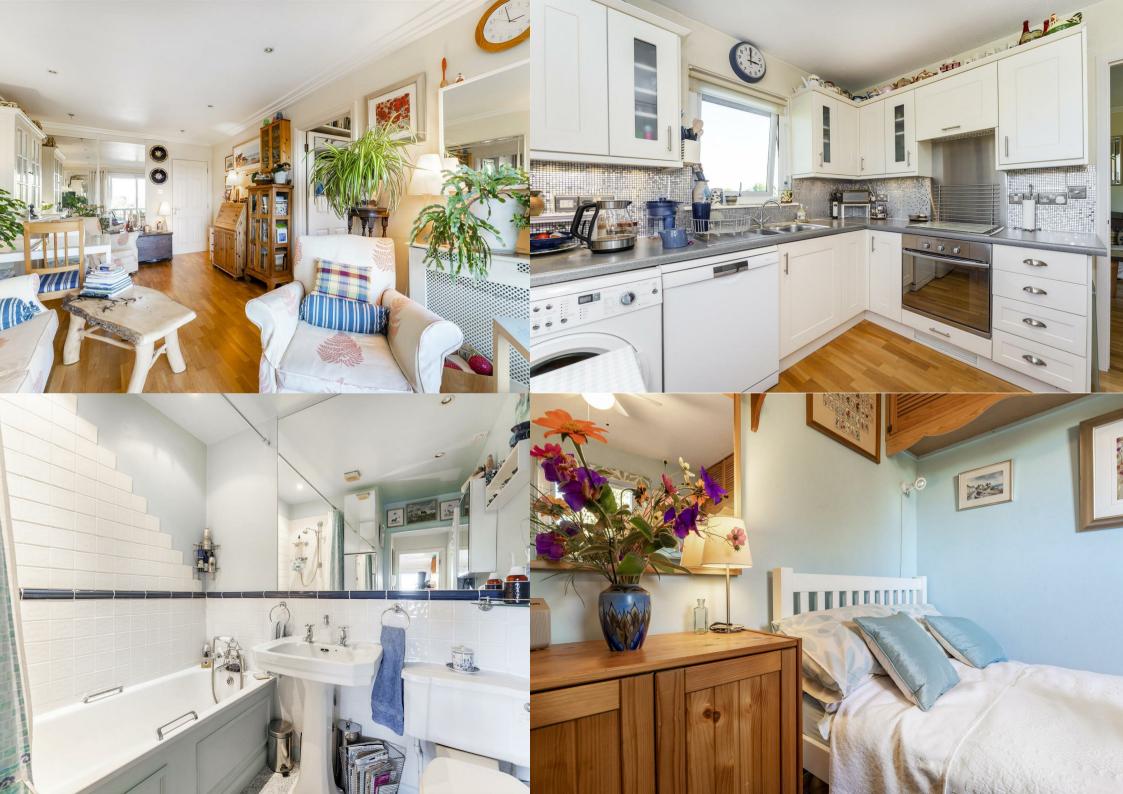

On entering this beautiful, unique flat, you are met with a feeling of magical serenity, and appreciation for the classic-meets-contemporary style. The generous hallway boasts storage aplenty and leads to a modern, tiled bathroom with touches of gorgeous character in the form of interesting floor tiles and excellent quality classical fittings. The reception room is capacious and luminous, complimented by full length doors offering unparalleled, far-reaching views of Barnes Common and beyond. The terrace itself wraps around the entire flat, offering plenty of room for pot plants, seating areas and the all important morning coffee and evening wine, surrounded by bird song and tree-tops.

This property also benefits from a spacious, well-equipped kitchen, two double bedrooms with built-in storage, two off-street parking spaces, a lift and share of freehold. The location is highly desirable, with parks, boutiques, restaurants and cafes within easy reach, as well as excellent transport links in Barnes and Putney. Needless to say, early viewing is recommended.