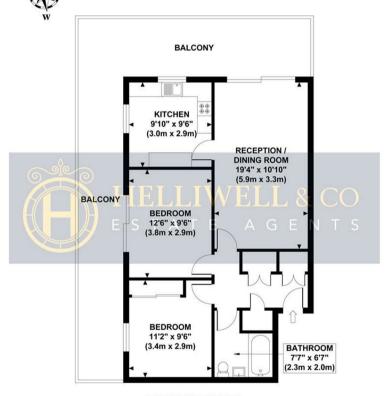

## **HAWTHORN COURT**

Approximate Gross Internal Area 667 sq ft / 62.0 sq m

FOURTH FLOOR GROSS INTERNAL FLOOR AREA 667 SQ FT

Although every attempt has been made to ensure accuracy, all measurements are approximate and no responsibility is taken for any error, omission, or mid-statement. This floor plan is for illustrative purposes only and not to scale. Measured in accordance to RICS standards.