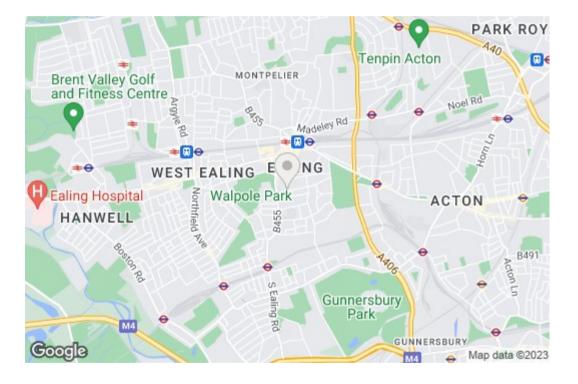

Grayling Court is located on Grange Road, which is just opposite Ealing Green. With Ealing Broadway Station only 0.6 miles away, the flat would be ideal for sharers who commute to and from Central London. Ealing Broadway's shops, bars and restaurants are even closer, with Ealing Broadway Shopping Centre on the way to the station. The transport links are only improved with the inclusion of the circuit of bus routes, the GWR from Ealing Broadway, and the Piccadilly Line at South Ealing Station.