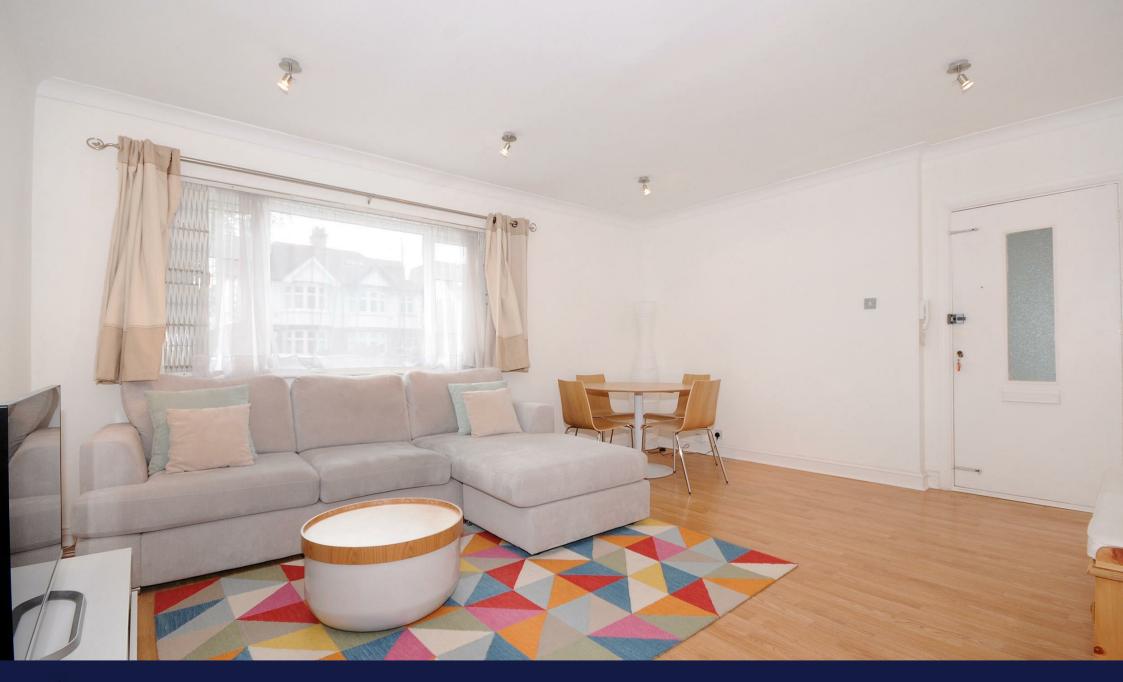

This two bedroom ground floor flat is tastefully furnished in a modern style, with wooden flooring, a fitted kitchen and bathroom, and a reception area. This flat comes with window shutters, gas central heating, and double glazing, making it a worthwhile investment for tenants who value insulation and security. The property is offered to market as furnished and is available early December 2022.

- Purpose Built Development
- Two Bedrooms
- Fantastic Location
- Available Early December 2022
- Council Tax Band D

- Will be Newly Decorated
- Wooden Flooring
- Furnished
- Deposit: £2019.23
- Long Let (12-24 months+)