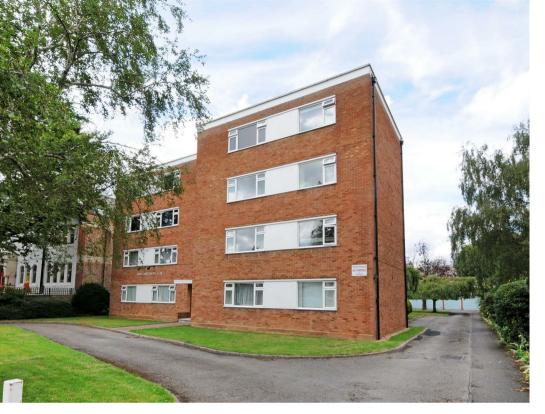

Grange Road, Ealing, W5 £1,750 Per Calendar Month

Purpose Built Development - Two Bedrooms – Furnished – Wooden Flooring – Great Location in Ealing – Close to Amenities – Fantastic Transport Links to Central London – Modern Kitchen and Shower Room -Will be Newly Decorated Throughout.

- Purpose Built Development
- Two Bedrooms
- Fantastic Location
- Available Early December 2022
- Council Tax Band D

- Will be Newly Decorated
- Wooden Flooring
- Furnished
- Deposit: £2019.23
- Long Let (12-24 months+)