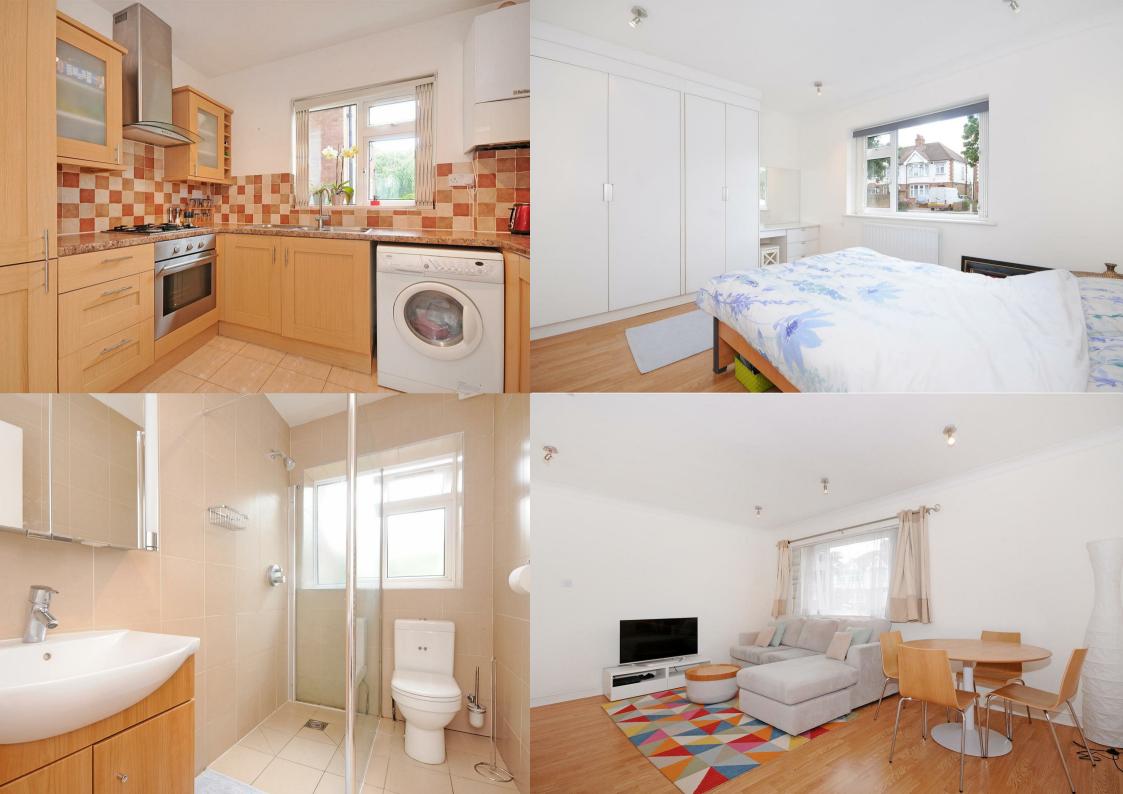

This two bedroom ground floor flat is tastefully furnished in a modern style, with wooden flooring, a fitted kitchen and bathroom, and a reception area. This flat comes with window shutters, gas central heating, and double glazing, making it a worthwhile investment for tenants who value insulation and security. The property is offered to market as furnished and is available early December 2022.

- Purpose Built Development
- Two Bedrooms
- Fantastic Location
- Available Early December 2022
- Council Tax Band D

- Will be Newly Decorated
- Wooden Flooring
- Furnished
- Deposit: £2019.23
- Long Let (12-24 months+)