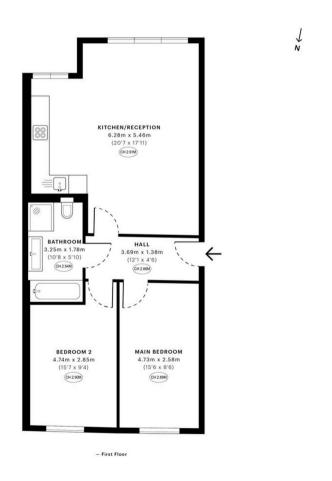

- Stunning Two Bed Flat
- Beautifully Refurbished
- Over 700 SQ FT

- Most Prime Road in W3
- Excellent Transport Links
- Long Lease

Churchfield Road, W3

CAPTURE DATE 21/10/2022 LASER SCAN POINTS 26,631,769

GROSS INTERNAL AREA

66.99 sqm / 721.07 sqft

.....