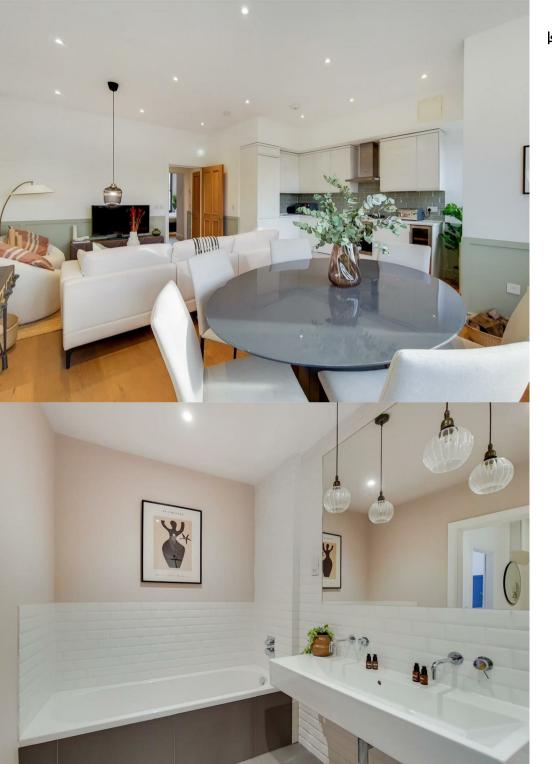

Churchfield Road, Acton, W3
Asking Price £550,000

Helliwell & Co is proud to present this beautifully refurbished two bedroom apartment on Acton's most desirable street.

Set with a stunning period building, in the heart of Poets Corner and just moments from Acton Park, this luminous and expansive first-floor property comprises a well-maintained communal entrance hallway, large open plan kitchen reception, two generous double bedrooms and a spacious family bathroom. Further benefits include long lease, high quality fixtures and fittings, Sonos speakers and an option to retain some of the designer furniture.

- Stunning Two Bed Flat
- Beautifully Refurbished
- Over 700 SQ FT

- Most Prime Road in W3
- Excellent Transport Links
- Long Lease

Churchfield Road, W3

CAPTURE DATE 21/10/2022 LASER SCAN POINTS 26,631,769