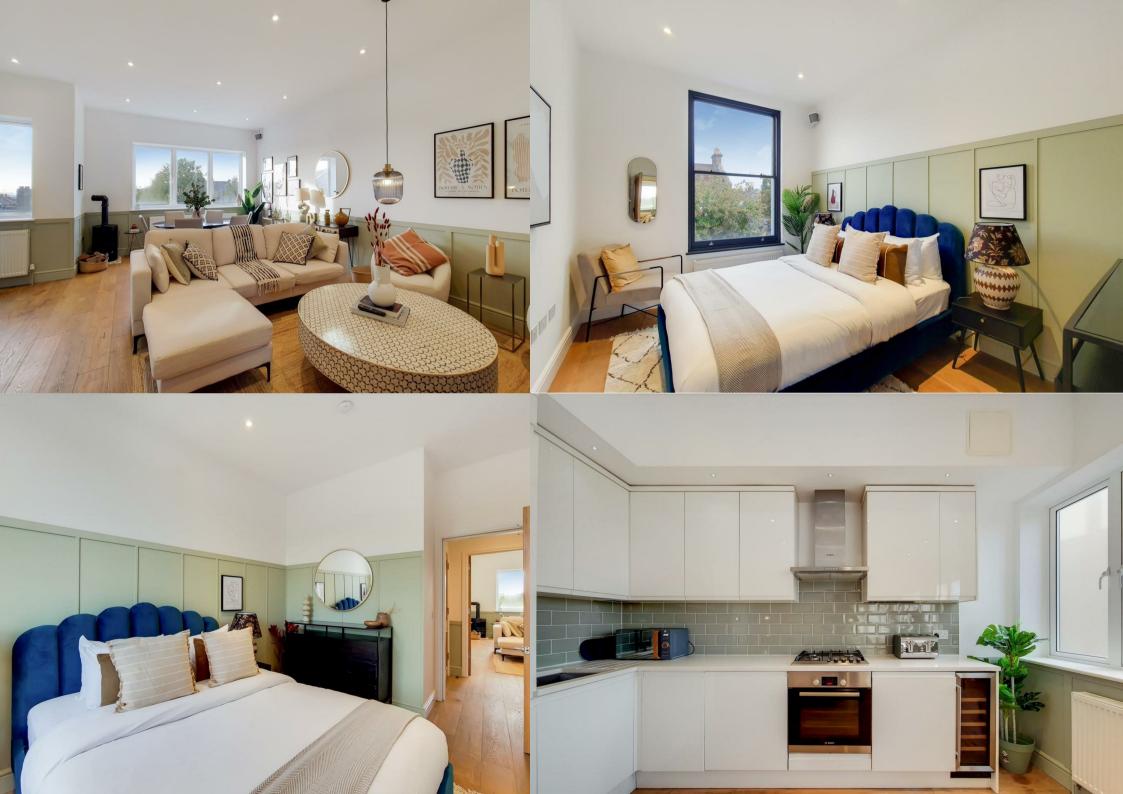

Churchfield Road, Acton, W3
Asking Price £550,000

Helliwell & Co is proud to present this beautifully refurbished two bedroom apartment on Acton's most desirable street.

Set with a stunning period building, in the heart of Poets Corner and just moments from Acton Park, this luminous and expansive first-floor property comprises a well-maintained communal entrance hallway, large open plan kitchen reception, two generous double bedrooms and a spacious family bathroom. Further benefits include long lease, high quality fixtures and fittings, Sonos speakers and an option to retain some of the designer furniture.

- Stunning Two Bed Flat
- Beautifully Refurbished
- Over 700 SQ FT

- Most Prime Road in W3
- Excellent Transport Links
- Long Lease

Churchfield Road, W3

CAPTURE DATE 21/10/2022 LASER SCAN POINTS 26,631,769