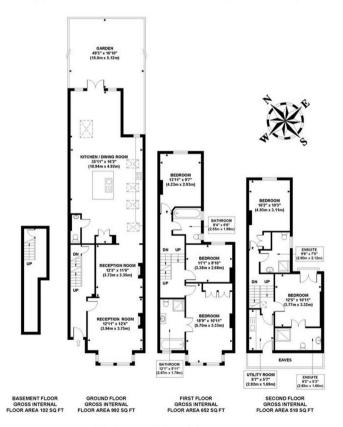

## **MALDON ROAD**

Approximate Gross Internal Area 2265 sq ft / 210.40 sq m

Although every attempt has been made to ensure accuracy, all measurements are approximate and no responsibility is taken for any error, omission, or mid-statement. This floor plan is for illustrative purposes only and not to scale. Measured in accordance to RICS standards.