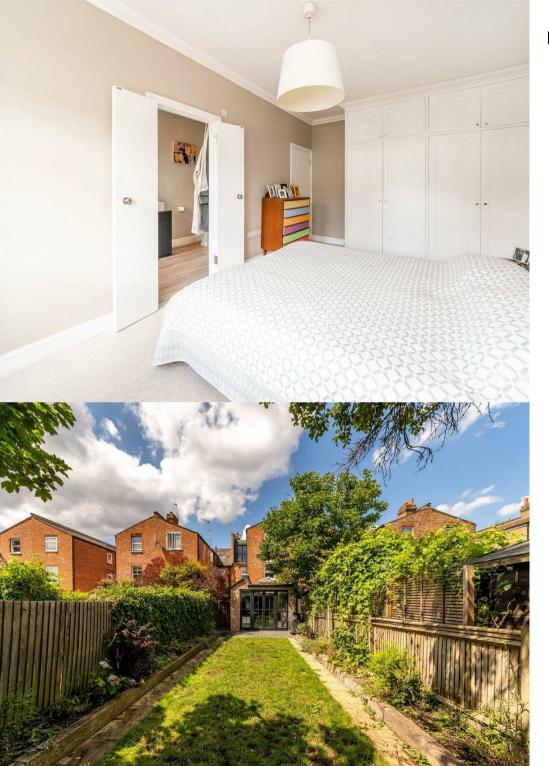

Offered to the market in fantastic condition, this bright and spacious terraced family house is placed over three floors and has approximately 2265sq.ft of living space. Entering through the receiving hallway, the property leads through to a double aspect reception room, a second open plan reception room with an impressive kitchen featuring integrated appliances, an island counter-space, space for dining and bi folding doors leading out to the private rear garden. The first floor has a master bedroom with built in wardrobes and private en suite which is equipped with a bathtub and separate power shower, two further bedrooms and a family bathroom, whilst the fourth and fifth bedrooms are located on the second floor, both of which have built in storage and private en suites. Further benefits include gas central heating, an attractive and neutral décor throughout, ample storage space and a basement. Offered unfurnished.