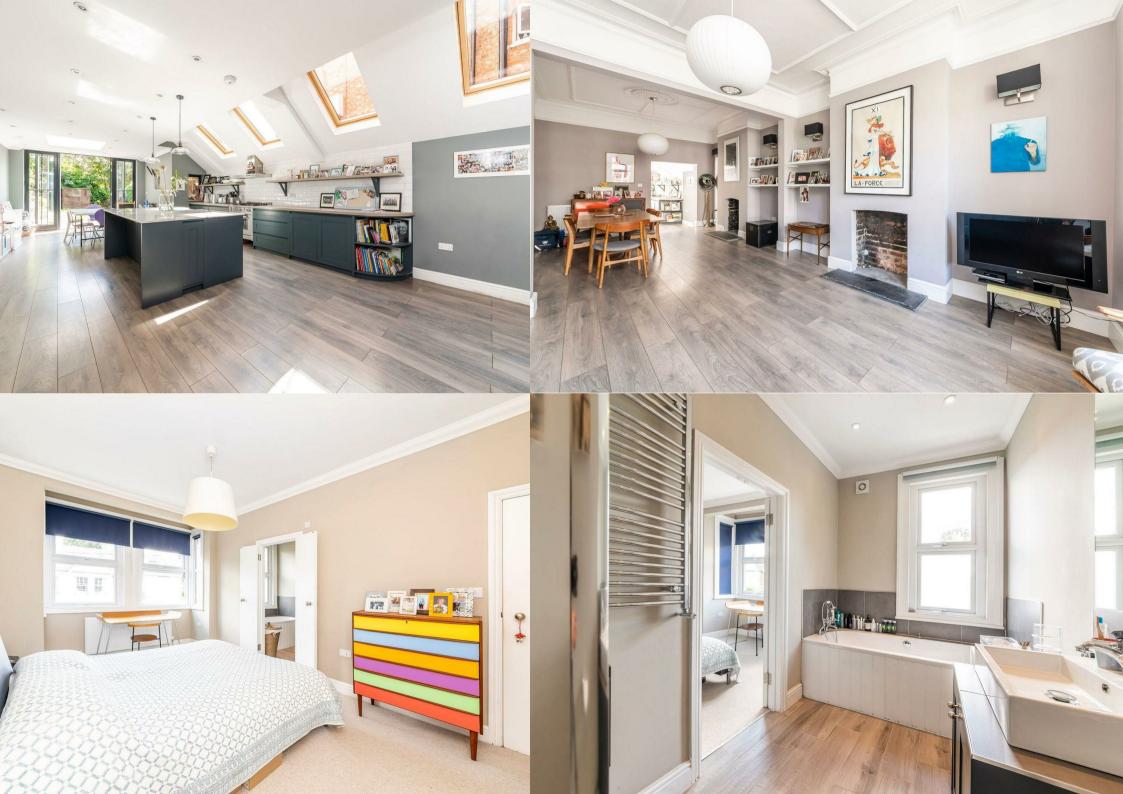

Offered to the market in fantastic condition, this bright and spacious terraced family house is placed over three floors and has approximately 2265sq.ft of living space. Entering through the receiving hallway, the property leads through to a double aspect reception room, a second open plan reception room with an impressive kitchen featuring integrated appliances, an island counter-space, space for dining and bi folding doors leading out to the private rear garden. The first floor has a master bedroom with built in wardrobes and private en suite which is equipped with a bathtub and separate power shower, two further bedrooms and a family bathroom, whilst the fourth and fifth bedrooms are located on the second floor, both of which have built in storage and private en suites. Further benefits include gas central heating, an attractive and neutral décor throughout, ample storage space and a basement. Offered unfurnished.