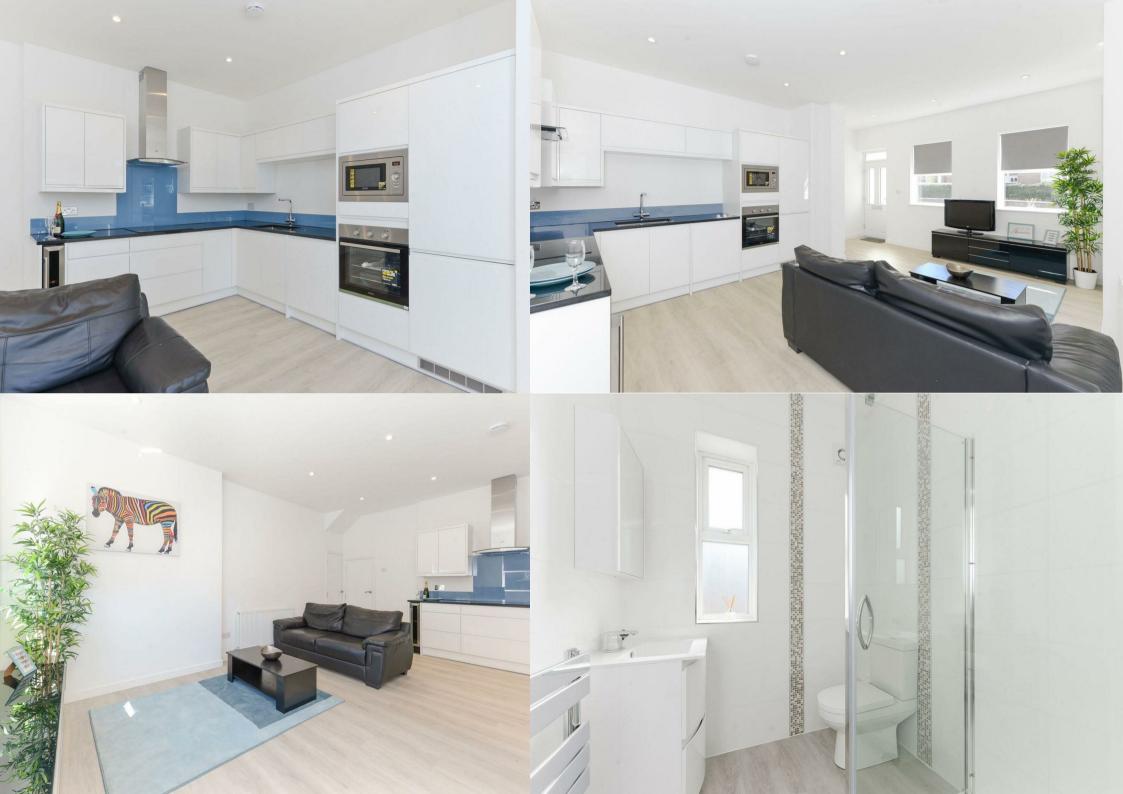

Whitestile Road, Brentford, TW8 £1,600 Per Calendar Month

Benefiting from its own private entrance and with an abundance of natural light and space throughout, this contemporary ground floor conversion flat has been redecorated throughout and is offered to the market in excellent condition. The property has a large open plan living area with a kitchen featuring modern, integrated appliances and space for dining, a double bedroom with newly fitted carpets, and a stylish shower room. Further features include private outdoor space, attractive wooden flooring, gas central heating and is offered to the market furnished.