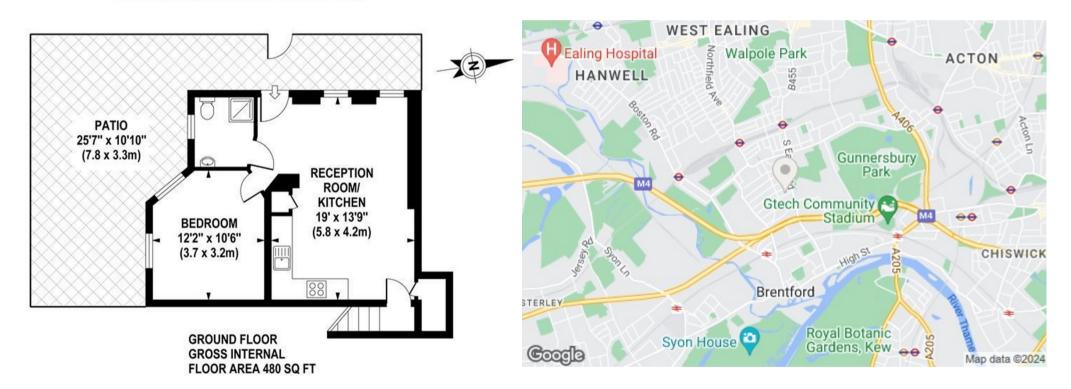

Whitestile Road, Brentford, TW8 £1,600 Per Calendar Month

Benefiting from its own private entrance and with an abundance of natural light and space throughout, this contemporary ground floor conversion flat has been redecorated throughout and is offered to the market in excellent condition. The property has a large open plan living area with a kitchen featuring modern, integrated appliances and space for dining, a double bedroom with newly fitted carpets, and a stylish shower room. Further features include private outdoor space, attractive wooden flooring, gas central heating and is offered to the market furnished.

## WHITESTILE ROAD

Approximate gross area 480 sq ft /44.6 sq m

Although every attempt has been made to ensure accuracy, all measurements are approximate. The floor plan's for illustrative purposes only and not to scale. Measured in accordance to RICS standards.