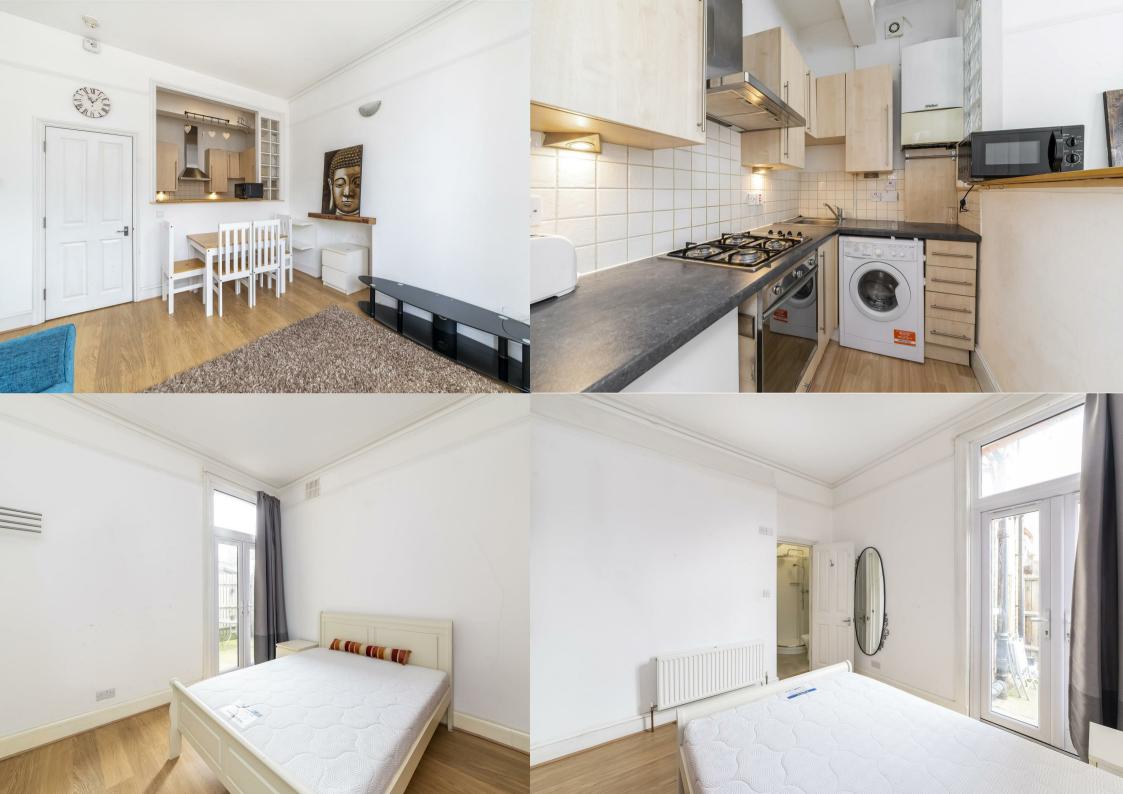

Ideal rental for a single professional or a couple. This well presented one double bedroom flat is placed on the ground floor of this corner plot property and offers plenty of natural light throughout. With beautiful wooden flooring the property has a spacious reception room with a charming bay window and French doors leading out to the private rear garden, a double bedroom, a semi open-plan kitchen with integrated appliances and a recently refurbished en suite bathroom. Offered to the market furnished and is available early January 2023.