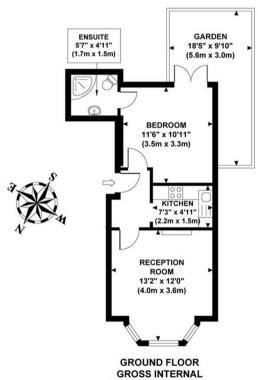

## **BROUGHTON ROAD**

Approximate Gross Internal Area 358 sq ft / 33.30 sq m

FLOOR AREA 358 SQ FT

Although every attempt has been made to ensure accuracy, all measurements are approximate and no responsibility is taken for any error, omission, or mid-statement. This floor plan is for illustrative purposes only and not to scale. Measured in accordance to RICS standards.