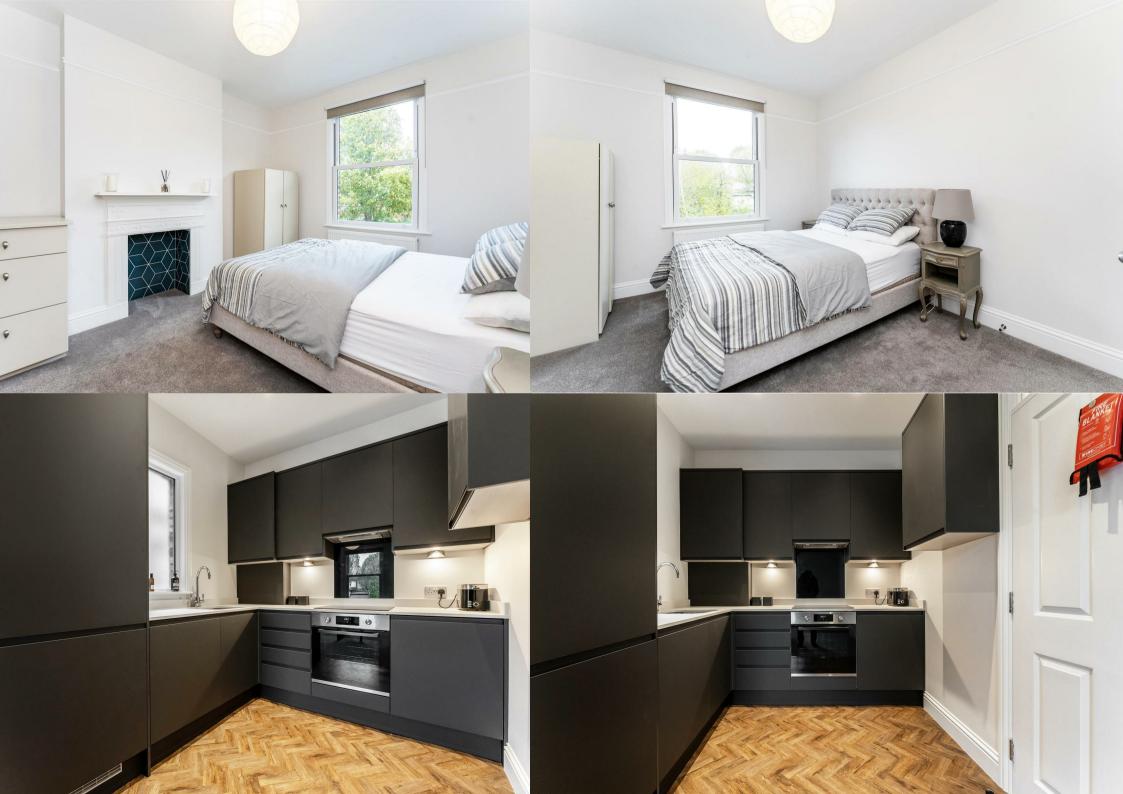

This newly refurbished one bedroom flat with a luxurious interior is offered to the market furnished, and is available to rent immediately. Retaining many original period features such as the fireplaces, this property blends the charm of a Edwardian era flat with the high-quality finish and convenience of a fully modern home. It boasts a spacious, open plan reception with newly fitted carpets, oak-wood floorboards in the kitchen area, brand new integrated appliances, and double-glazed windows providing both great lighting and insulation throughout the day. The bedroom is spacious and homely. Permit parking is available.