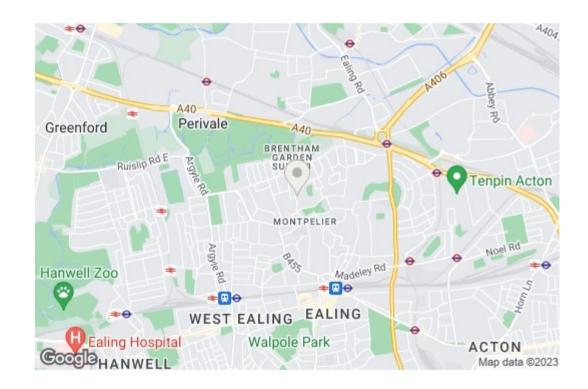

Woodfield Road is a highly sought-after, tree-lined street nestled perfectly between Ealing Broadway (Crossrail, Central Line, District Line & GWR) and the award-winning Pitshanger Village, each offering an abundance of wonderful eateries, boutiques, shops, bars, restaurants and beautiful parks. The house is moments from a variety of schools, all enjoying exemplary reputations, including St Benedict's, Notting Hill, Durstan House and several more.