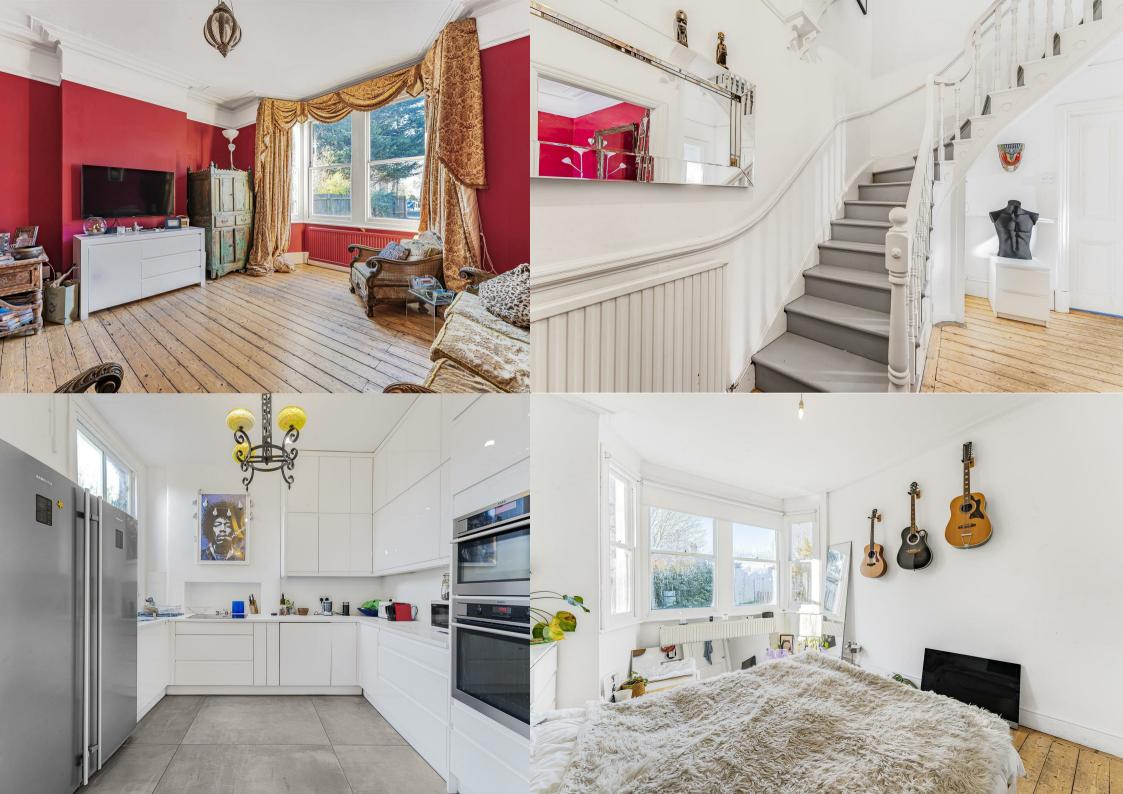

Woodfield Road, Ealing, W5
Asking Price £1,750,000

Helliwell & Co is proud to present this staggeringly beautiful family home, situated on one of Ealing's most prestigious roads.

This freehold semi-detached house boasts beautiful Edwardian architecture. and offers buyers an opportunity to create and design their dream home. The expansive ground level consists of a stunning front reception with large bay window, luminous kitchen-dining area, two additional reception rooms and two guest WCs. Further benefits include original wooden flooring, high ceilings, charming fireplaces, a gorgeous rear garden and a driveway for multiple cars in additional to two off-street parking spaces offered as part of the sale.

Winding up the beautiful wooden staircase, the first floor comprises four generous bedrooms and family bathroom, and the top floor hosts an immense master bedroom with dressing area, en-suite bathroom and unique sun terrace.