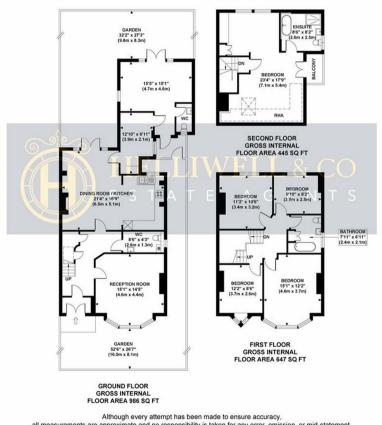

Woodfield Road, Ealing, W5
Asking Price £1,750,000

Helliwell & Co is proud to present this staggeringly beautiful family home, situated on one of Ealing's most prestigious roads.

This freehold semi-detached house boasts beautiful Edwardian architecture. and offers buyers an opportunity to create and design their dream home. The expansive ground level consists of a stunning front reception with large bay window, luminous kitchen-dining area, two additional reception rooms and two guest WCs. Further benefits include original wooden flooring, high ceilings, charming fireplaces, a gorgeous rear garden and a driveway for multiple cars in additional to two off-street parking spaces offered as part of the sale.

Winding up the beautiful wooden staircase, the first floor comprises four generous bedrooms and family bathroom, and the top floor hosts an immense master bedroom with dressing area, en-suite bathroom and unique sun terrace.

## **WOODFIELD ROAD**

Approximate Gross Internal Area 2078 sq ft / 192.9 sq m (Including Reduced Height Area)

all measurements are approximate and no responsibility is taken for any error, omission, or mid-statement. This floor plan is for illustrative purposes only and not to scale. Measured in accordance to RICS standards.