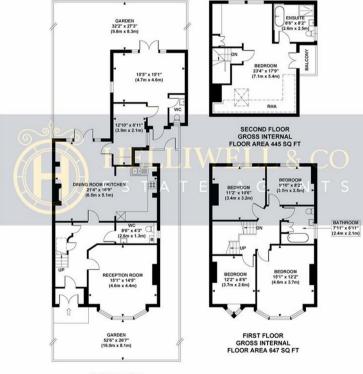

This freehold semi-detached house boasts beautiful Edwardian architecture, and offers buyers an opportunity to create and design their dream home. The expansive ground level consists of a stunning front reception with large bay window, luminous kitchen-dining area, two additional reception rooms and two guest WCs. Further benefits include original wooden flooring, high ceilings, charming fireplaces, a gorgeous rear garden and a driveway for multiple cars in additional to two off-street parking spaces offered as part of the sale.

Winding up the beautiful wooden staircase, the first floor comprises four generous bedrooms and family bathroom, and the top floor hosts an immense master bedroom with dressing area, en-suite bathroom and unique sun terrace.

- Stunning Semi-Detached House
- Beautiful Period Character
- Ample Off-Street ParkingFreehold

- Circa 2100 SQ FT
- Fantastic Development Potential (STPP)
- Highly Desirable Road
- Council Tax Band: G

WOODFIELD ROAD Approximate Gross Internal Area 2078 sq ft / 192.9 sq m ( Including Reduced Height Area)

GROUND FLOOR GROSS INTERNAL FLOOR AREA 986 SQ FT

Although every attempt has been made to ensure accuracy,

all measurements are approximate and no responsibility is taken for any error, omission, or mid-statement. This floor plan is for illustrative purposes only and not to scale. Measured in accordance to RICS standards.