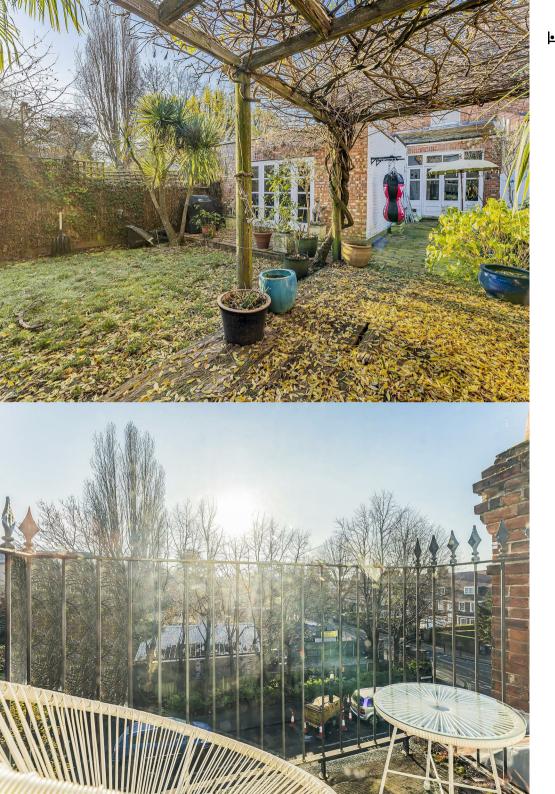

This freehold semi-detached house boasts beautiful Edwardian architecture, and offers buyers an opportunity to create and design their dream home. The expansive ground level consists of a stunning front reception with large bay window, luminous kitchen-dining area, two additional reception rooms and two guest WCs. Further benefits include original wooden flooring, high ceilings, charming fireplaces, a gorgeous rear garden and a driveway for multiple cars in additional to two off-street parking spaces offered as part of the sale.

Winding up the beautiful wooden staircase, the first floor comprises four generous bedrooms and family bathroom, and the top floor hosts an immense master bedroom with dressing area, en-suite bathroom and unique sun terrace.