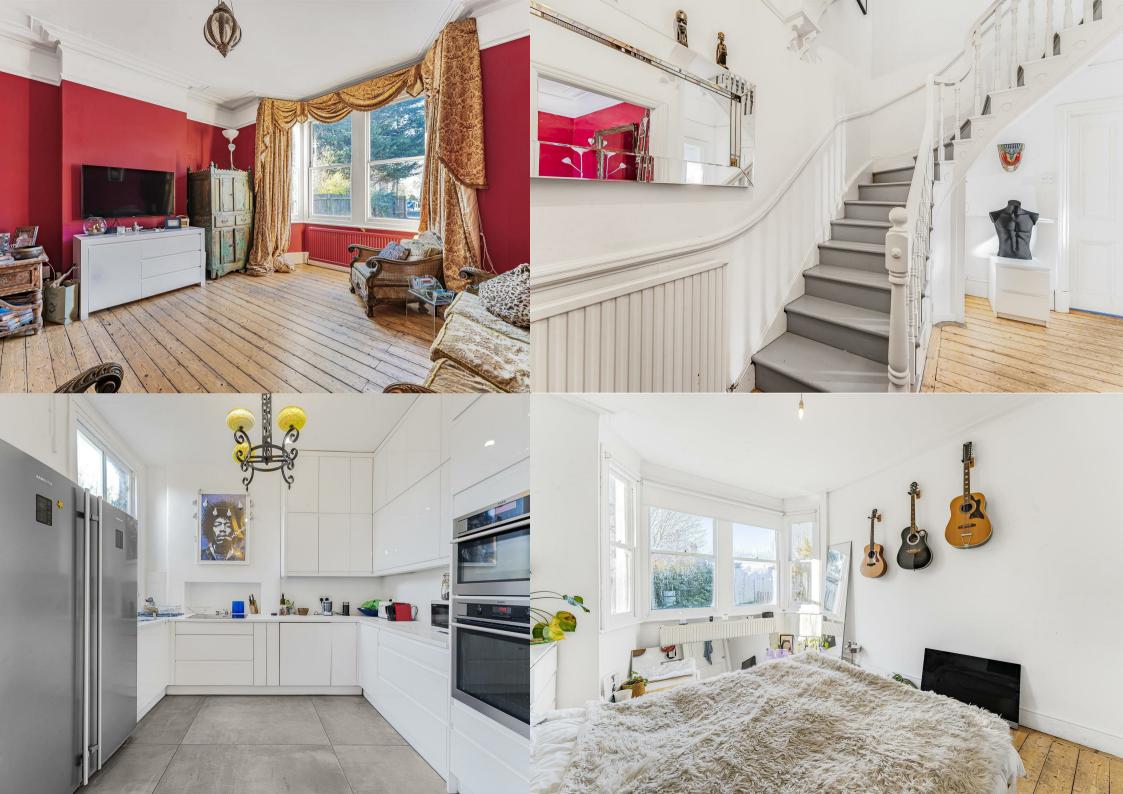

This freehold semi-detached house boasts beautiful Edwardian architecture, and offers buyers an opportunity to create and design their dream home. The expansive ground level consists of a stunning front reception with large bay window, luminous kitchen-dining area, two additional reception rooms and two guest WCs. Further benefits include original wooden flooring, high ceilings, charming fireplaces, a gorgeous rear garden and a driveway for multiple cars in additional to two off-street parking spaces offered as part of the sale.

Winding up the beautiful wooden staircase, the first floor comprises four generous bedrooms and family bathroom, and the top floor hosts an immense master bedroom with dressing area, en-suite bathroom and unique sun terrace.