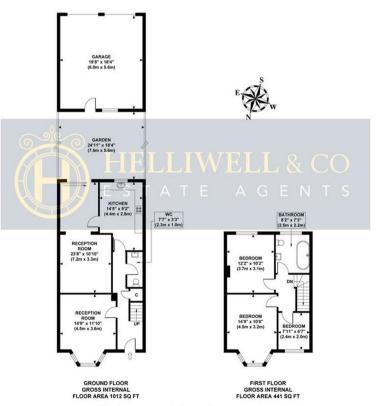

## THE RIDGEWAY

Approximate Gross Internal Area 1076 sq ft / 100.0 sq m Garage Area 377 sq ft / 35.0 sq m Total Area 1453 sq ft / 135.0 sq m

Although every attempt has been made to ensure accuracy, all measurements are approximate and no responsibility is taken for any error, omission, or mid-statement. This floor plan is for illustrative purposes only and not to scale. Measured in accordance to RICS standards.