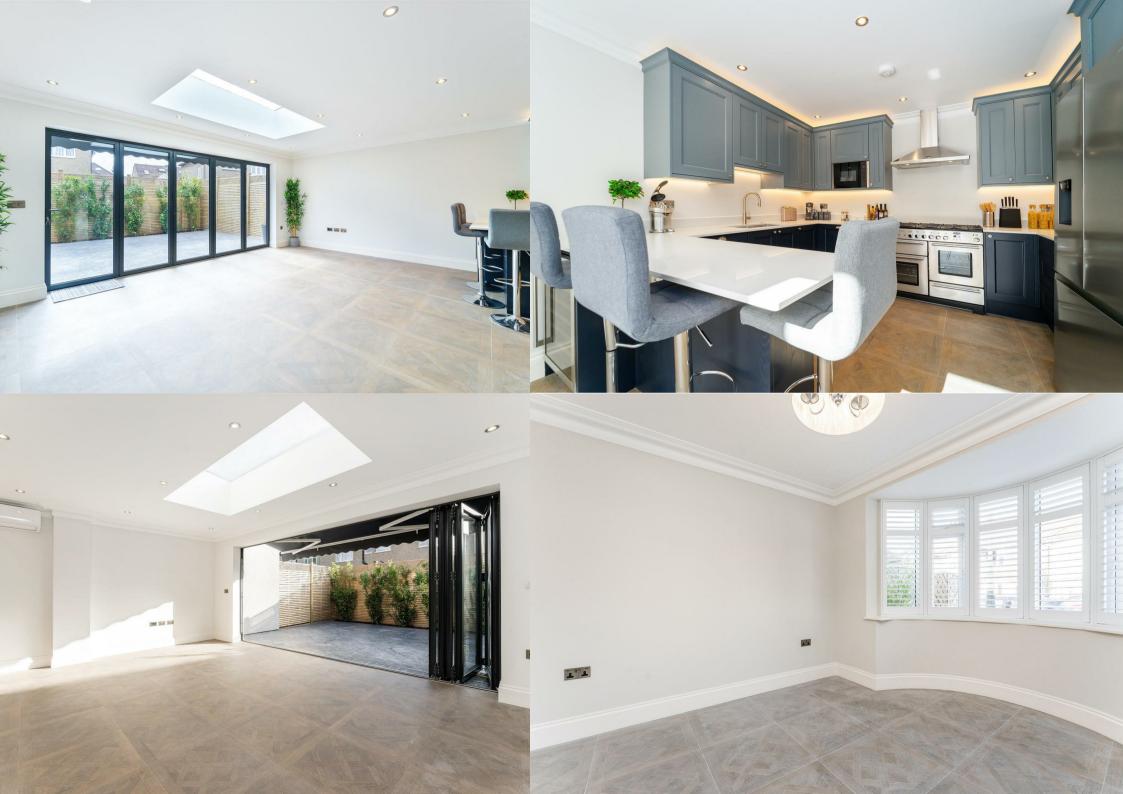

This truly luxurious home comes equipped with high-end features, including a state-of-the-art built-in air conditioning system, underfloor heating and a designer kitchen with a range cooker, American-style fridge-freezer, wine coolers, Quooker boiling water tap and Franke double sink with InSinkErator waste disposal. Period features have been added throughout, making it feel like this turnkey family household has always been there, one which requires no further investment in alterations, extensions or repairs.