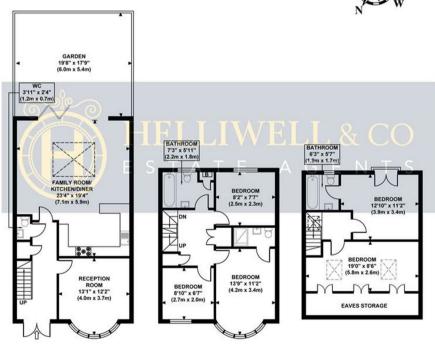

GROUND FLOOR

**GROSS INTERNAL** 

FLOOR AREA 672 SQ FT

## **CHALFONT WAY**

Approximate Gross Internal Area 1635 sq ft / 151.9 sq m (Excluding Eaves Storage/Reduced Headroom Areas) Eaves Storage/Reduced Headroom Area 67 sq ft / 6.2 sq m Total Area 1702 sq ft / 158.1 sq m

TOP FLOOR

**GROSS INTERNAL** 

FLOOR AREA 426 SQ FT

FIRST FLOOR

**GROSS INTERNAL** 

FLOOR AREA 537 SQ FT