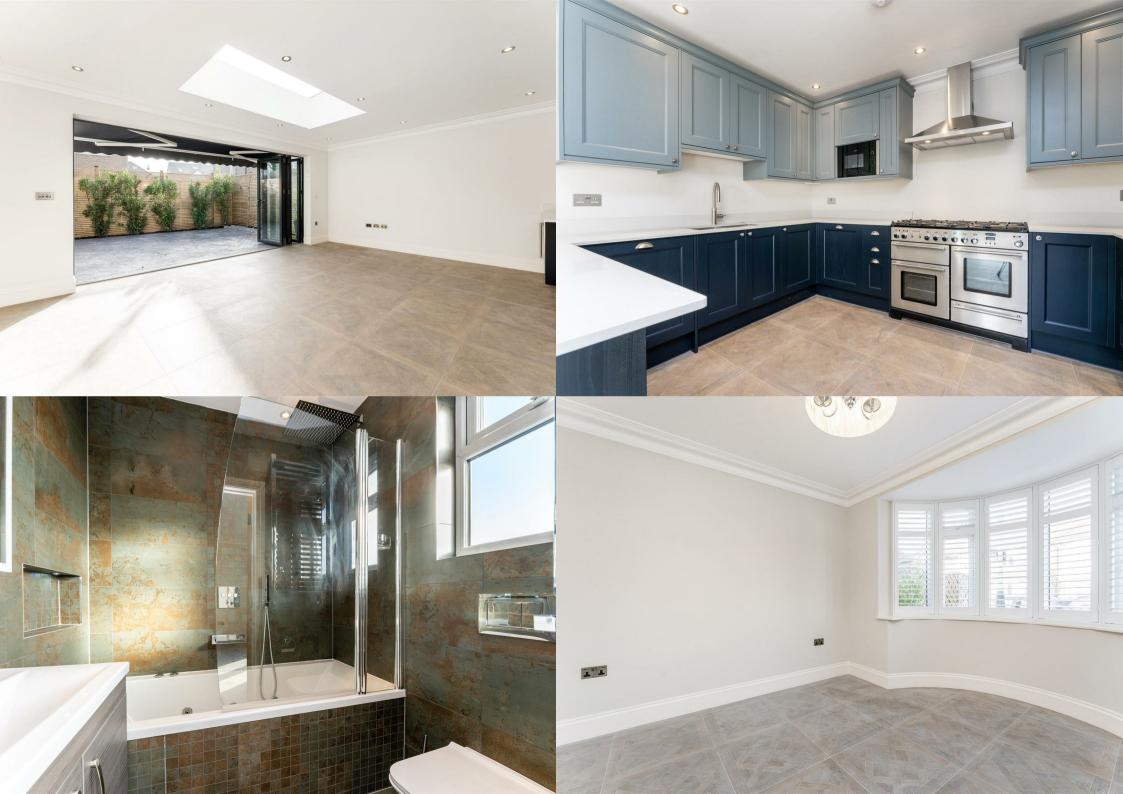

With every brick and joist being brand new, this fantastic house comes with a 6 year warranty and offers buyers the chance to finalise the finishing touches to their specification.

This truly luxurious home comes equipped with high-end features including state-of-the-art air conditioning system, underfloor heating and designer kitchen with range cooker, American-style fridge-freezer, Quooker boiling water tap and Franke double sink with InSinkErator waste disposal.

- Stunning New Build House
- Luxury Finish Throughout
- Generous Multi-Car Driveway
- Underfloor Heating & Air-Con
- Enviable School Catchment
- Highly Desirable Cul-De-Sac