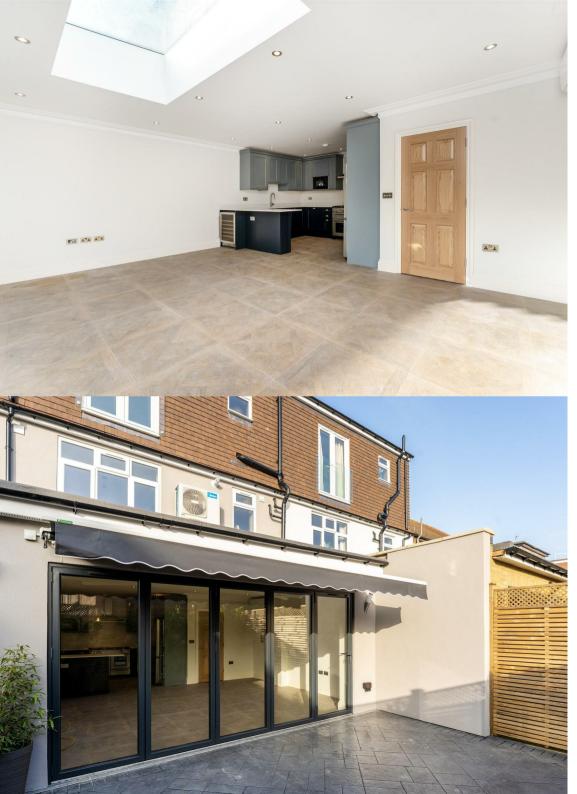

With every brick and joist being brand new, this fantastic house comes with a 6 year warranty and offers buyers the chance to finalise the finishing touches to their specification.

This truly luxurious home comes equipped with high-end features including state-of-the-art air conditioning system, underfloor heating and designer kitchen with range cooker, American-style fridge-freezer, Quooker boiling water tap and Franke double sink with InSinkErator waste disposal.

- Stunning New Build House
- Luxury Finish Throughout
- Generous Multi-Car Driveway
- Underfloor Heating & Air-Con
- Enviable School Catchment
- Highly Desirable Cul-De-Sac