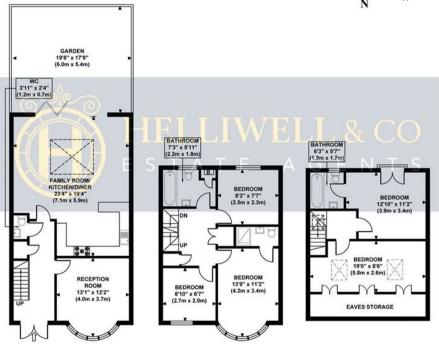

## **CHALFONT WAY**

Approximate Gross Internal Area 1635 sq ft / 151.9 sq m (Excluding Eaves Storage/Reduced Headroom Areas) Eaves Storage/Reduced Headroom Area 67 sq ft / 6.2 sq m Total Area 1702 sq ft / 158.1 sq m

GROUND FLOOR GROSS INTERNAL FLOOR AREA 672 SQ FT FIRST FLOOR GROSS INTERNAL FLOOR AREA 537 SQ FT TOP FLOOR GROSS INTERNAL FLOOR AREA 426 SQ FT

Although every attempt has been made to ensure accuracy, all measurements are approximate and no responsibility is taken for any error, omission, or mid-statement. This floor plan is for illustrative purposes only and not to scale. Measured in accordance to RICS standards.