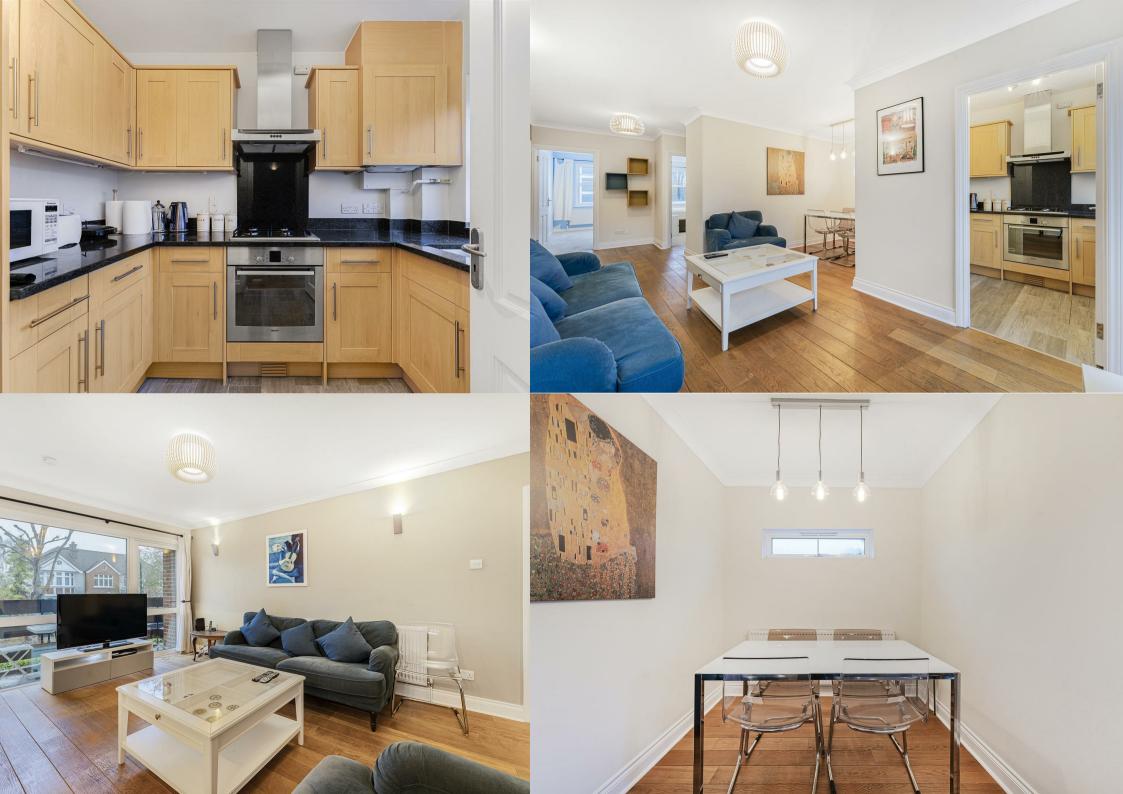

Placed within this well maintained purpose built development, this bright and spacious first floor flat is offered to the market furnished / part furnished and is available now. The property has a large reception room with space for dining, a modern kitchen and bathroom, two double bedrooms and a private balcony. Further benefits include ample storage space throughout, off street parking (first come first serve basis), gas central heating, newly fitted carpets in the bedrooms and attractive wooden flooring in the reception area.

- Purpose Built Block
- Large Reception Room
- Modern Kitchen & Bathroom
- Private Balcony
- Council Tax

- First Floor Flat
- Two Double Bedrooms
- Ample Storage Space
- Deposit: £2307.69
- Long Let (12-24 months+)