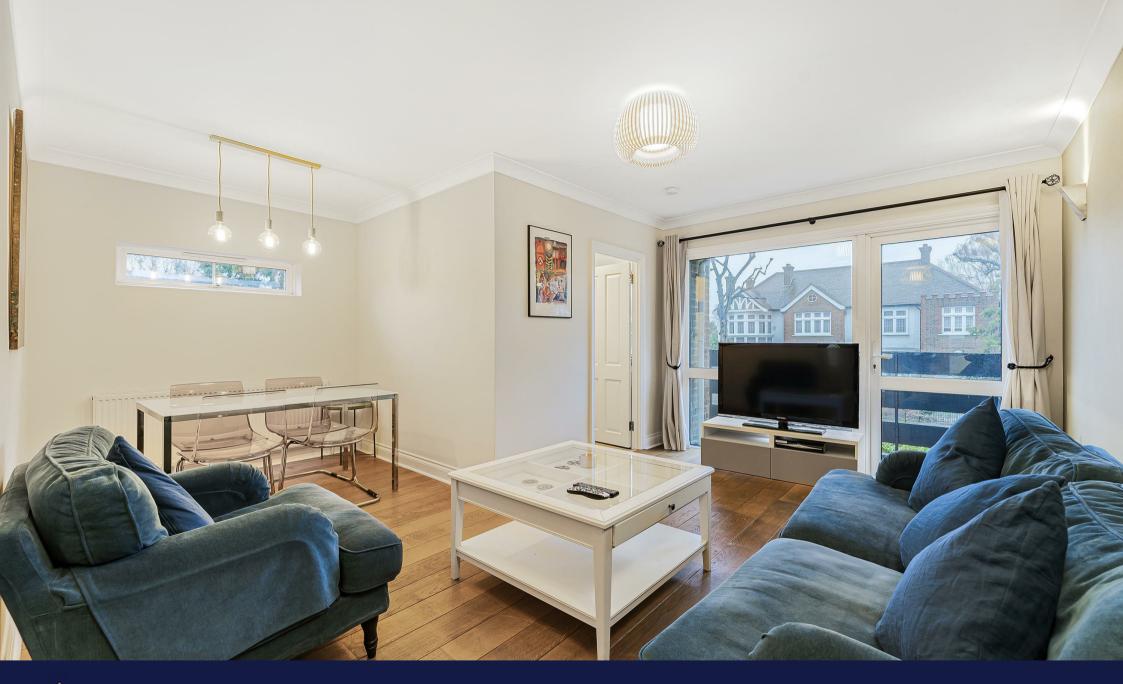

Placed within this well maintained purpose built development, this bright and spacious first floor flat is offered to the market furnished / part furnished and is available now. The property has a large reception room with space for dining, a modern kitchen and bathroom, two double bedrooms and a private balcony. Further benefits include ample storage space throughout, off street parking (first come first serve basis), gas central heating, newly fitted carpets in the bedrooms and attractive wooden flooring in the reception area.

- Purpose Built Block
- Large Reception Room
- Modern Kitchen & Bathroom
- Private Balcony
- Council Tax

- First Floor Flat
- Two Double Bedrooms
- Ample Storage Space
- Deposit: £2307.69
- Long Let (12-24 months+)