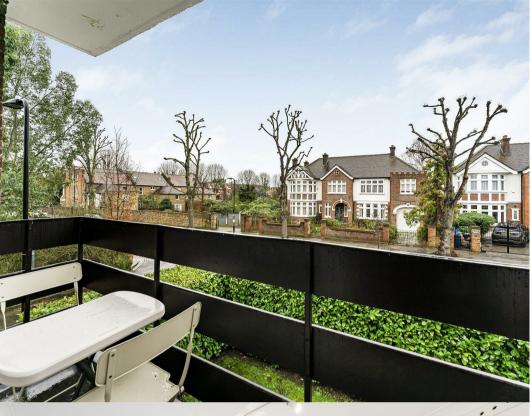

Placed within this well maintained purpose built development, this bright and spacious first floor flat is offered to the market furnished / part furnished and is available now. The property has a large reception room with space for dining, a modern kitchen and bathroom, two double bedrooms and a private balcony. Further benefits include ample storage space throughout, off street parking (first come first serve basis), gas central heating, newly fitted carpets in the bedrooms and attractive wooden flooring in the reception area.

- Purpose Built Block
- Large Reception Room
- Modern Kitchen & Bathroom
- Private Balcony
- Council Tax

- First Floor Flat
- Two Double Bedrooms
- Ample Storage Space
- Deposit: £2307.69
- Long Let (12-24 months+)