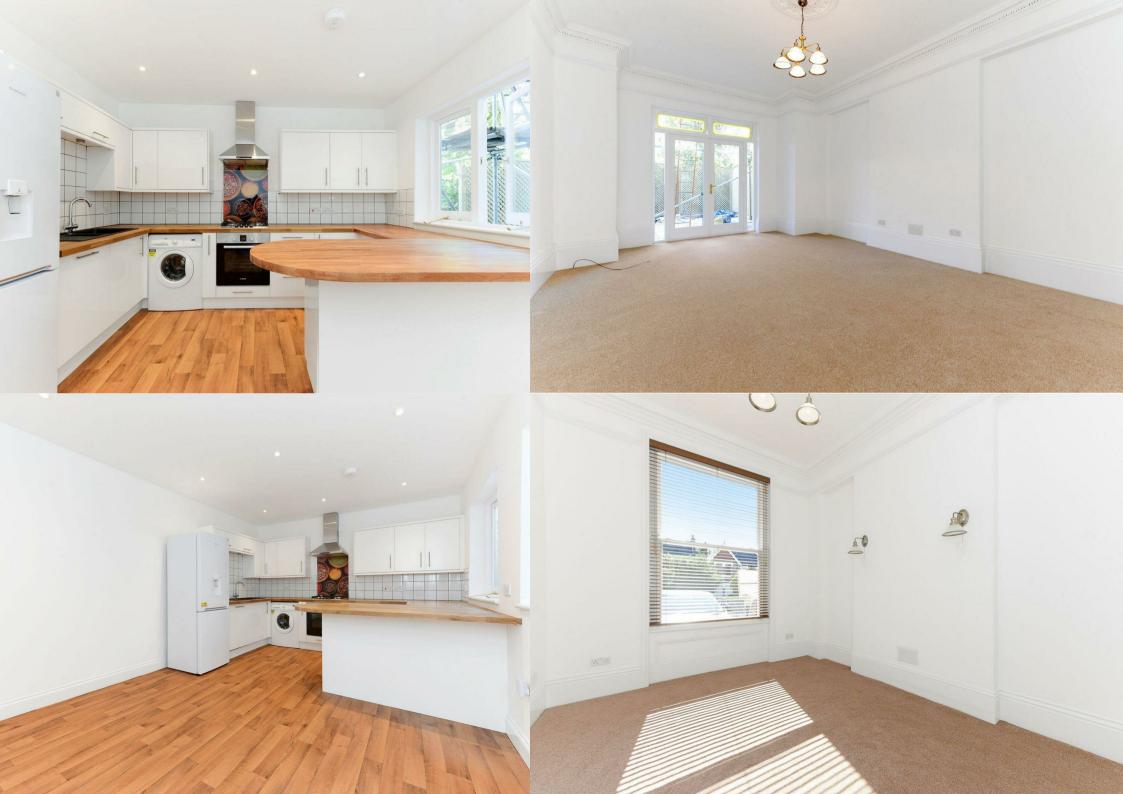

This two bedroom flat is an excellent opportunity for professional sharers and young families. From the exterior, the Victorian bay windows, a paved driveway, and an attractive private entrance foyer grants the flat a grand impression. The entrance hallway is flanked by two bedrooms, both of which can easily fit a double bed, and with the master bedroom having the Victorian bay windows. The reception room in the rear of the property is large enough to accommodate for several guests for social gatherings, where the French doors leading out into the secluded garden would become especially useful. The kitchen is fully equipped with first rate, modern appliances, and can cater for plenty of visitors. The contemporary bathroom suite's fresh tiling, stylish decorations, and separate bath and shower fittings, completes this splendid ensemble.