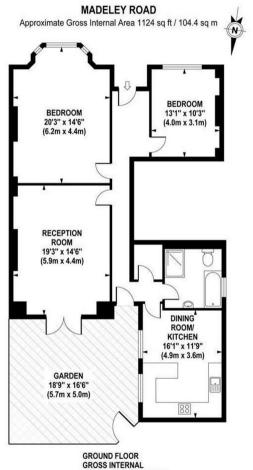

This two bedroom flat is an excellent opportunity for professional sharers and young families. From the exterior, the Victorian bay windows, a paved driveway, and an attractive private entrance foyer grants the flat a grand impression. The entrance hallway is flanked by two bedrooms, both of which can easily fit a double bed, and with the master bedroom having the Victorian bay windows. The reception room in the rear of the property is large enough to accommodate for several guests for social gatherings, where the French doors leading out into the secluded garden would become especially useful. The kitchen is fully equipped with first rate, modern appliances, and can cater for plenty of visitors. The contemporary bathroom suite's fresh tiling, stylish decorations, and separate bath and shower fittings, completes this splendid ensemble.

## lettings@helliwellandco.com

FLOOR AREA 1124 SQ FT

Although every attempt has been made to ensure accuracy, all measurements are approximate. The floor plan's for illustrative purposes only and not to scale. Measured in accordance to RICS standards.