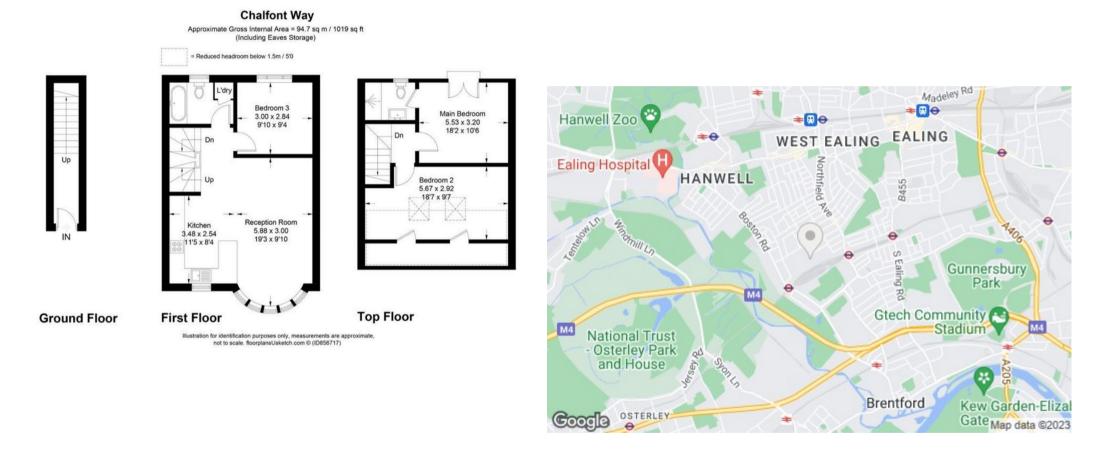

This brand new designer property briefly comprises expansive open plan reception room complete with state-of-the-art kitchen, three generous bedrooms, two bathrooms and plenty of storage.

Chalfont Way is a prime street, perfectly placed to benefit from the variety of boutiques, shops, cafes, restaurants and parks in Northfields, Hanwell and Ealing Broadway. There is a wide variety of excellent schools nearby, all enjoying exemplary reputations, as well as fantastic transport links at Northfields station (Piccadilly Line), West Ealing (Elizabeth Line) and Ealing Broadway (Elizabeth Line, Central Line, District Line & GWR).

- Designer Apartment
- Luxurious Spec Throughout
- Off-Street Allocated Parking
- Ground Rent: N/A
- Council Tax Band: D

- Over 1000 Sq Ft
- Warranty Included
- Share Of Freehold: 999 Years
- Service Charge: N/A
- HELLIWELL & CO. 020 8 799 3810