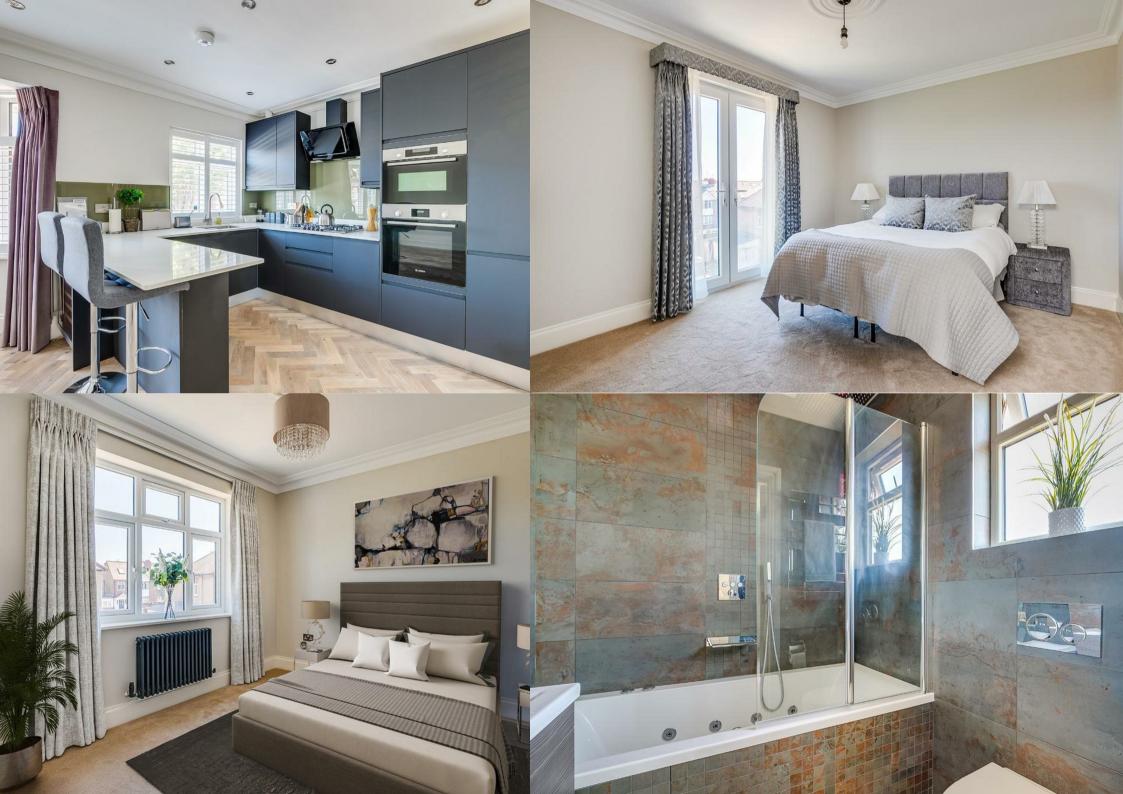

Chalfont Way, Northfields, Ealing, Guide Price £650,000

📖 3 Bedrooms | 🕋 1 Receptions | 🚔 2 Bathrooms | 🛄 EPC Current B

Helliwell & Co is proud to present this luxurious split level maisonette in a fantastic cul-de-sac in Northfields, with the added benefits of a private entrance, allocated off-street parking, share of freehold and no service charge.

This brand new designer property briefly comprises expansive open plan reception room complete with state-of-the-art kitchen, three generous bedrooms, two bathrooms and plenty of storage.

Chalfont Way is a prime street, perfectly placed to benefit from the variety of boutiques, shops, cafes, restaurants and parks in Northfields, Hanwell and Ealing Broadway. There is a wide variety of excellent schools nearby, all enjoying exemplary reputations, as well as fantastic transport links at Northfields station (Piccadilly Line), West Ealing (Elizabeth Line) and Ealing Broadway (Elizabeth Line, Central Line, District Line & GWR).

- Designer Apartment
- Luxurious Spec Throughout
- Off-Street Allocated Parking
- Ground Rent: N/A
- Council Tax Band: D

- Over 1000 Sq Ft
- Warranty Included
- Share Of Freehold: 999 Years
- Service Charge: N/A
- HELLIWELL & CO. 020 8 799 3810