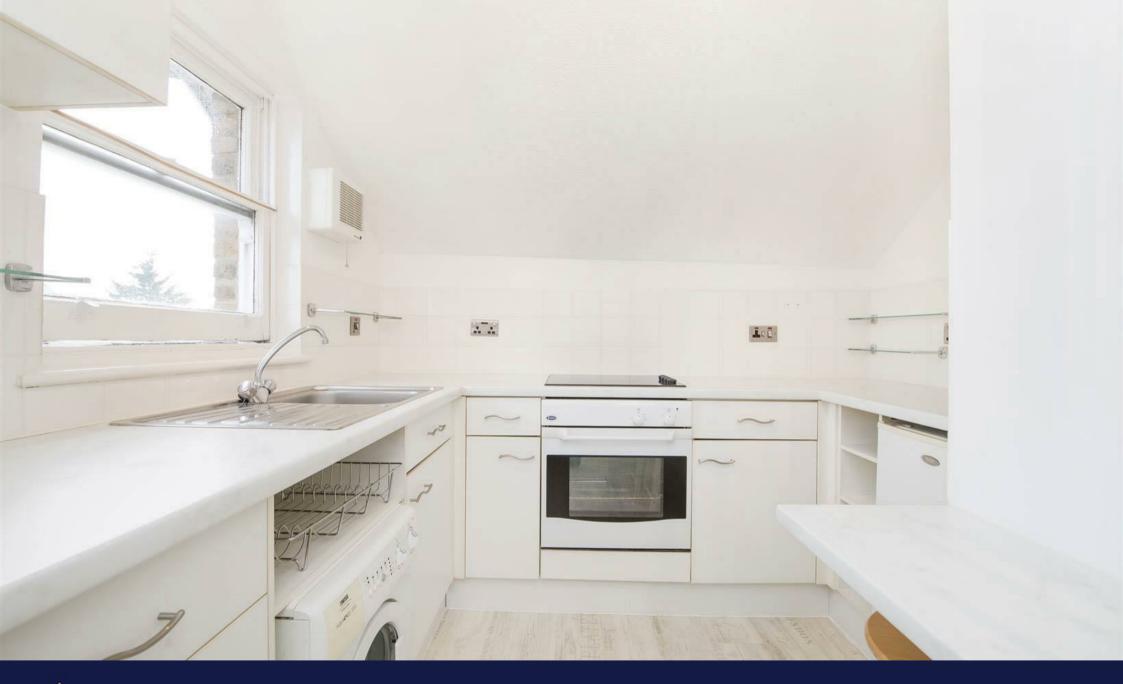

Set within a well maintained and beautifully presented period house, this converted studio flat boasts mass amounts of light and neutral decor throughout. Consisting of a good sized studio room, a semi open plan fitted kitchen with integrated appliances and a bathroom equipped with both a power-shower and a bathtub. Further benefits include off street parking, communal gardens and ample storage space.