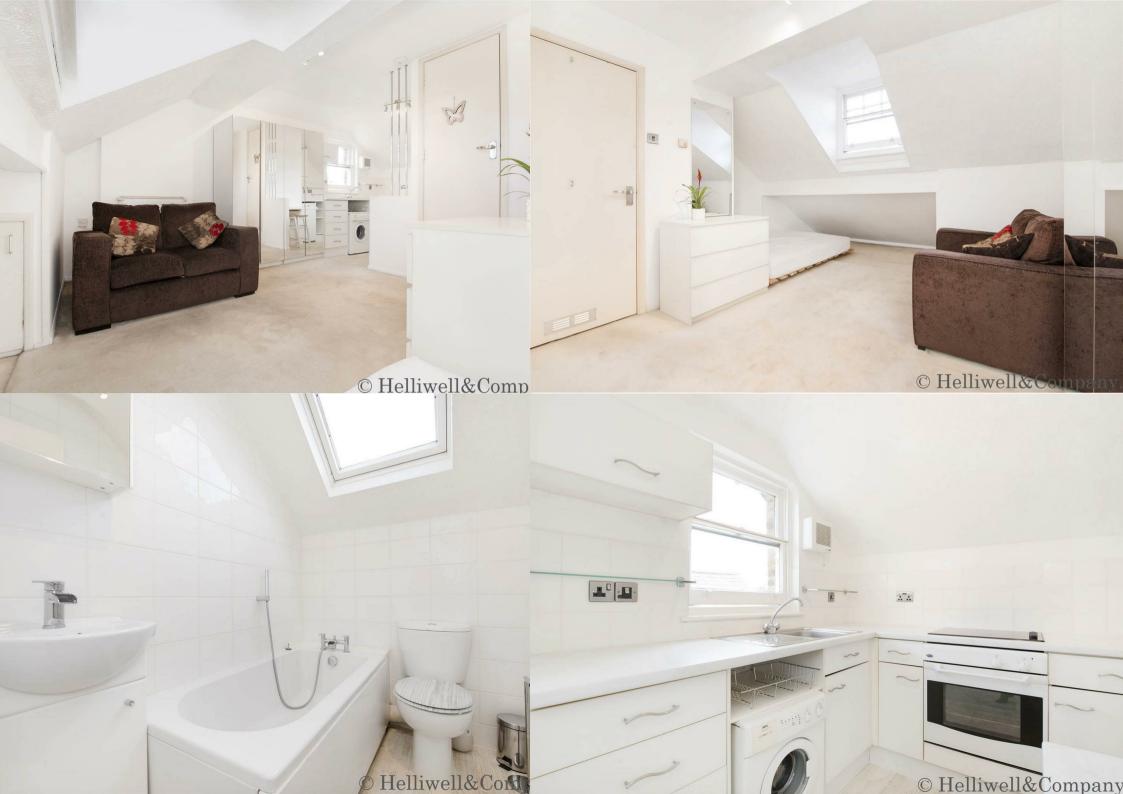

Set within a well maintained and beautifully presented period house, this converted studio flat boasts mass amounts of light and neutral decor throughout. Consisting of a good sized studio room, a semi open plan fitted kitchen with integrated appliances and a bathroom equipped with both a power-shower and a bathtub. Further benefits include off street parking, communal gardens and ample storage space.