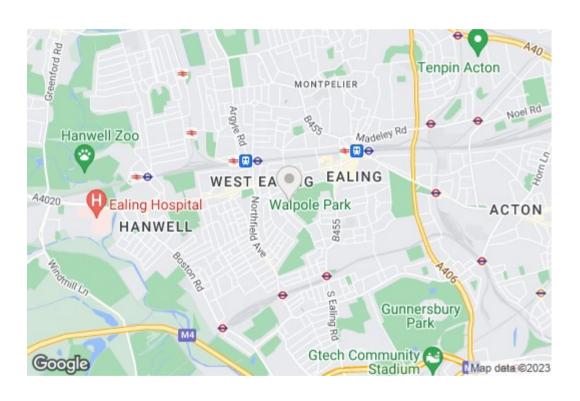

Culmington Road is ideally located for access to both South Ealing (Piccadilly line) and Ealing Broadway (Central and District lines, mainline and future Crossrail) tube stations, as well as multiple local cafes, restaurants and shopping facilities including the popular and busy Ealing Broadway shopping centre. The stunning open spaces of both Walpole and Lammas Parks are also close by.