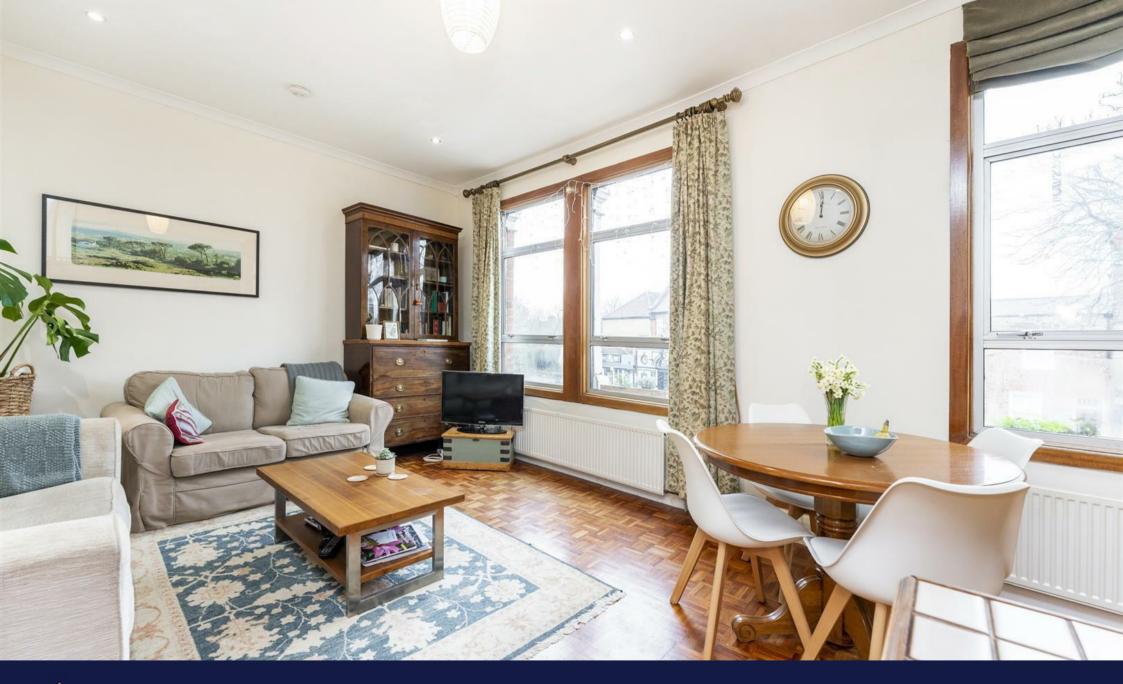

This bright and spacious first floor flat, benefits from it own private entrance and is available now. Offered to the market unfurnished, the property has a large open plan living area, with a kitchen featuring integrated appliances and space for dining, two double bedrooms with built in storage and a family bathroom. Further benefits include a garden, gas central heating and ample storage space.

- Bright and Spacious
- Private Entrance
- Two Double Bedrooms
- Holding Deposit: £369.00 (1 Weeks Rent)
- Long Let (12-24months+)

- First Floor Flat
- Large Living Room
- Garden
- Security Deposit: £1846.15
- Council Tax Band E