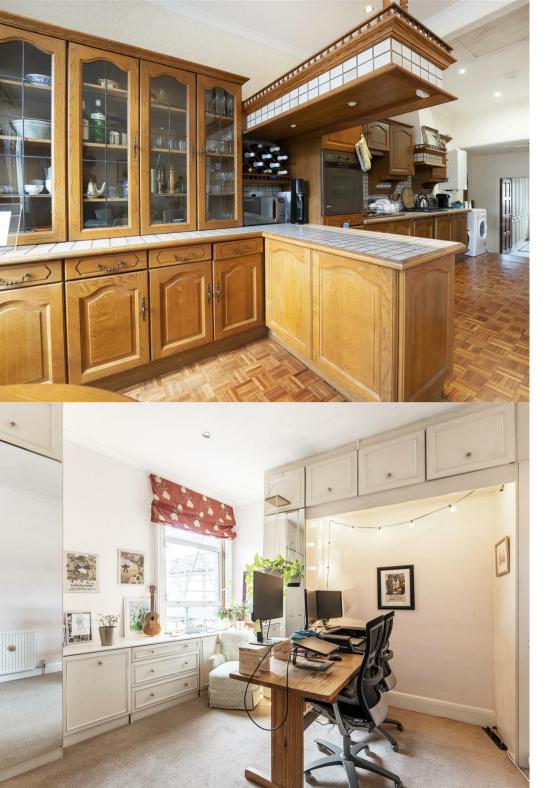

This bright and spacious first floor flat, benefits from it own private entrance and is available now. Offered to the market unfurnished, the property has a large open plan living area, with a kitchen featuring integrated appliances and space for dining, two double bedrooms with built in storage and a family bathroom. Further benefits include a garden, gas central heating and ample storage space.