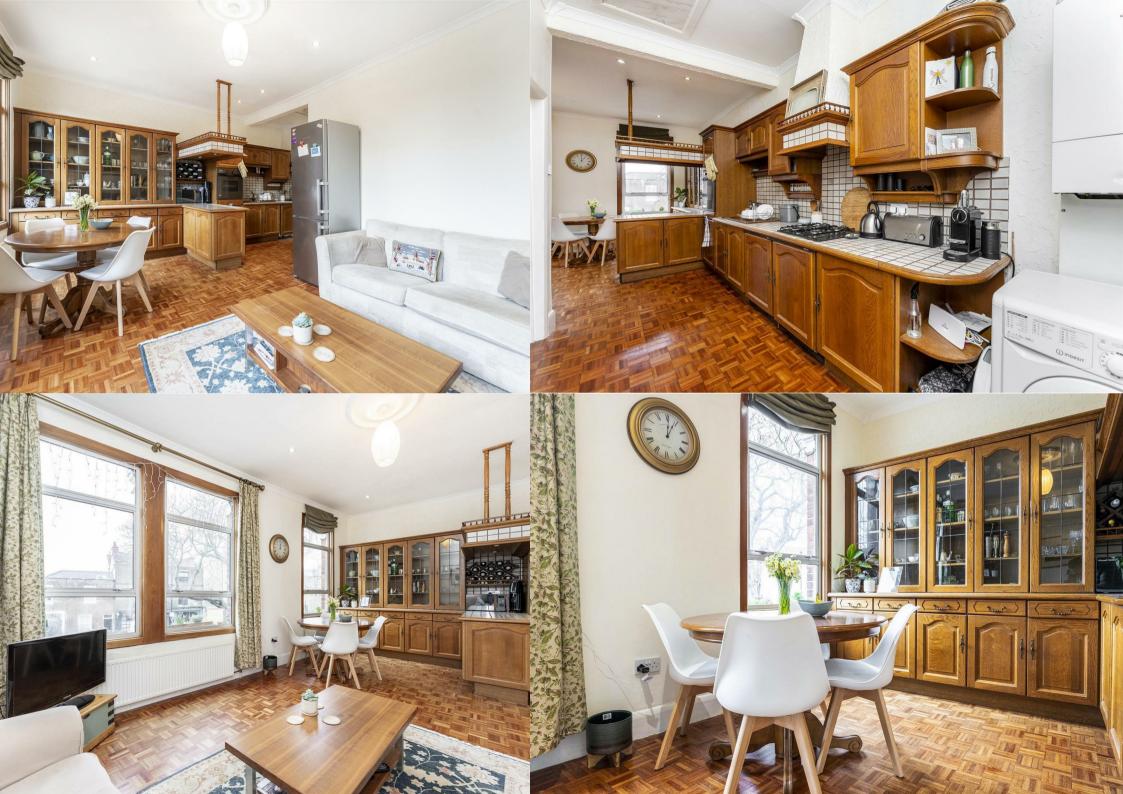

This bright and spacious first floor flat, benefits from it own private entrance and is available now. Offered to the market unfurnished, the property has a large open plan living area, with a kitchen featuring integrated appliances and space for dining, two double bedrooms with built in storage and a family bathroom. Further benefits include a garden, gas central heating and ample storage space.