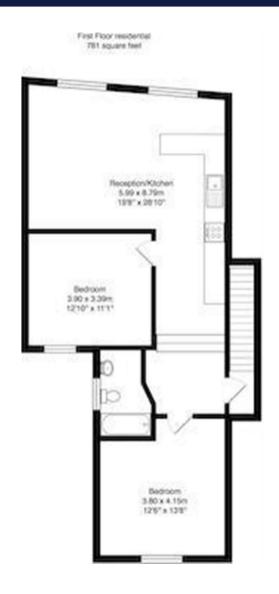

This bright and spacious first floor flat, benefits from it own private entrance and is available now. Offered to the market unfurnished, the property has a large open plan living area, with a kitchen featuring integrated appliances and space for dining, two double bedrooms with built in storage and a family bathroom. Further benefits include a garden, gas central heating and ample storage space.

- Bright and Spacious
- Private Entrance
- Two Double Bedrooms
- Holding Deposit: £369.00 (1 Weeks Rent)
- Long Let (12-24months+)

- First Floor Flat
- Large Living Room
- Garden
- Security Deposit: £1846.15
- Council Tax Band E