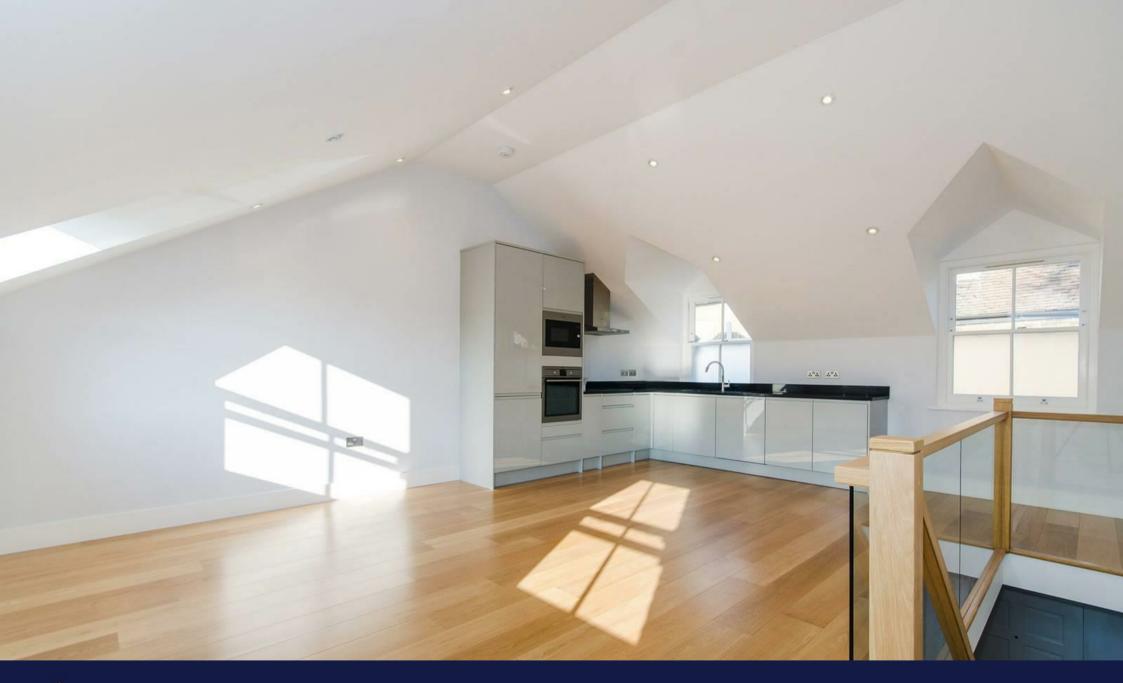

Situated within a gated development in a popular residential area, this bright and spacious terraced house is modern and stylish throughout and has been finished to a high-quality standard. The property boasts a large open plan reception room with space for dining and a contemporary kitchen featuring integrated appliances and attractive wooden flooring. There are also two large double bedrooms with fitted wardrobes and a family bathroom equipped with a bathtub and power shower. Further benefits include ample storage space throughout, gas central heating and off street parking (first come first serve basis). Offered to the market unfurnished and is available early June.