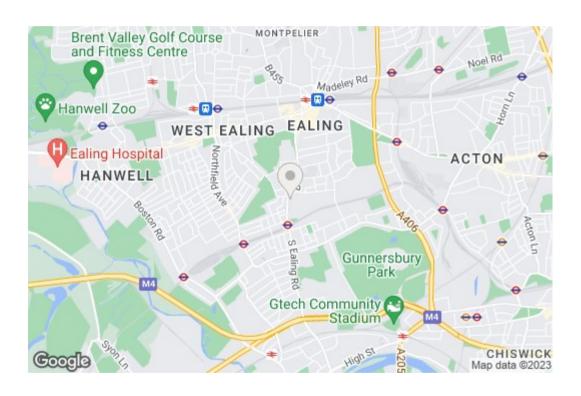

St Mary's Square is in a marvellous Ealing location. Set just off South Ealing Road, the property has great transport links, both for buses, and for South Ealing and Ealing Broadway stations – both inside a mile from the property. Ealing Broadway's upcoming Crossrail upgrade will allow prospective tenants unparalleled access to London and beyond. Ealing Broadway itself is convenient for amenities, and the variety of shops, bars, and restaurants it can offer is truly impressive.