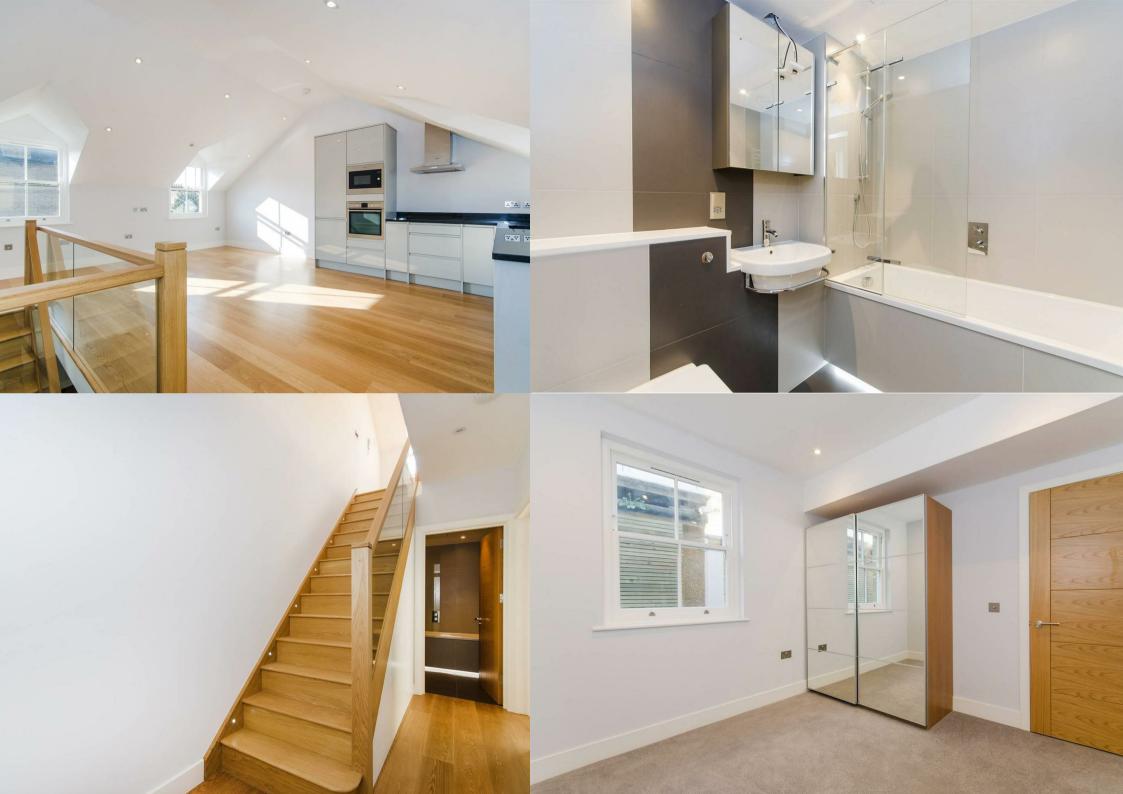

Situated within a gated development in a popular residential area, this bright and spacious terraced house is modern and stylish throughout and has been finished to a high-quality standard. The property boasts a large open plan reception room with space for dining and a contemporary kitchen featuring integrated appliances and attractive wooden flooring. There are also two large double bedrooms with fitted wardrobes and a family bathroom equipped with a bathtub and power shower. Further benefits include ample storage space throughout, gas central heating and off street parking (first come first serve basis). Offered to the market unfurnished and is available early June.