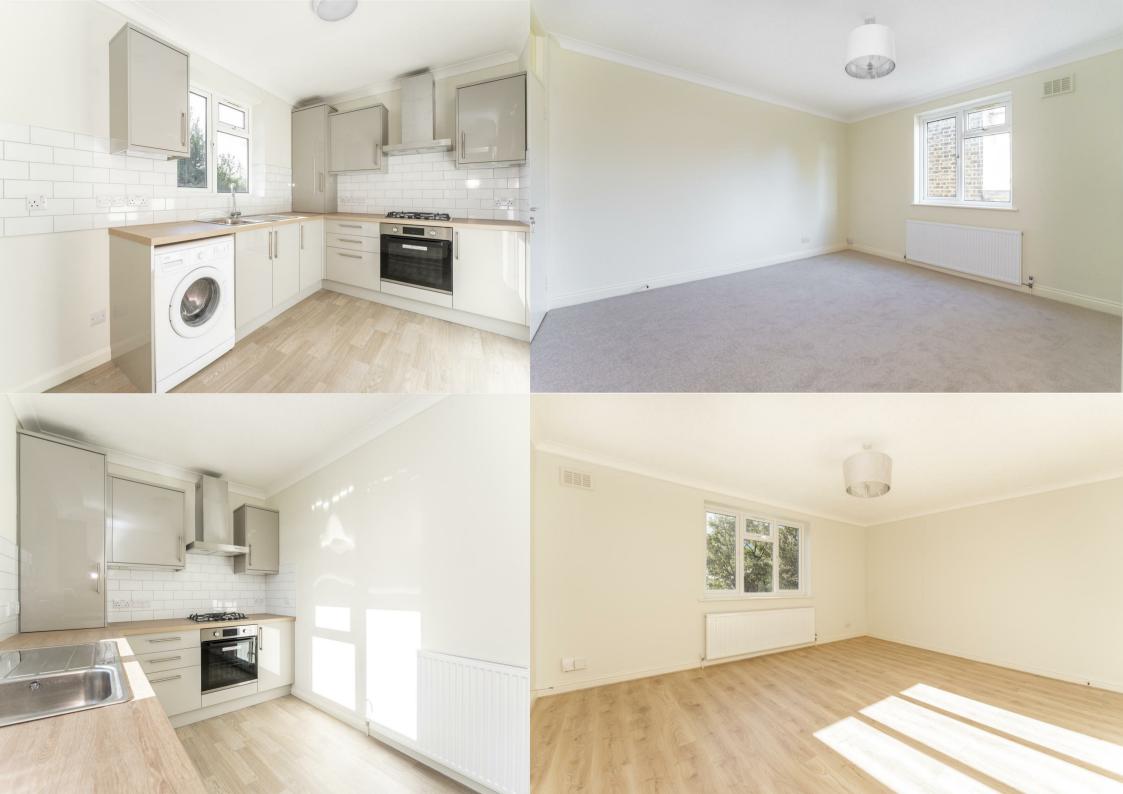

A beautifully presented and recently-refurbished two bedroom apartment situated on the top floor of this prestigious Victorian conversion. This modern apartment benefits from a bright and spacious reception room, separate fully fitted kitchen with integrated appliances, two double bedrooms with built-in wardrobes and a contemporary family bathroom. Offered furnished / unfurnished, the property further benefits from ample storage throughout, a communal garden (private share), allocated off street parking space, brand new wooden floors and carpets, gas central heating and integrated appliances.

- Recently Refurbished
- Two Double Bedrooms
- Kitchen with Integrated Appliances
- Furnished / Unfurnished
- Council Tax Band: E

- Top Floor Flat
- Large Reception Room
- Communal Garden
- Deposit: £2538.46
- Term (12-24 months+)