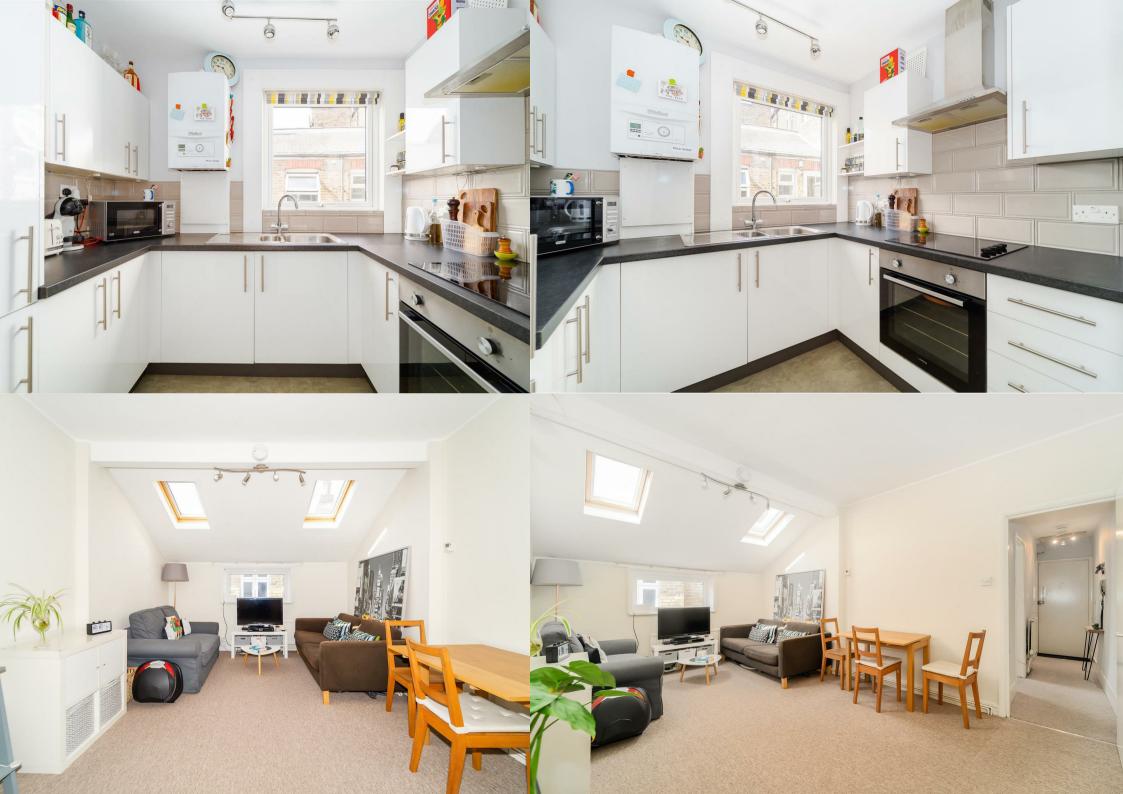

Offered to the market furnished, this bright and spacious first floor flat has a neutral decor throughout and is available end of July 2023. The property has a reception room, a separate modern kitchen, a large double bedroom and a shower room. Further benefits include gas central heating and ample storage space.

- First Floor Flat
- Reception Room
- Modern Kitchen
- Holding Deposit: £323.00 (1 weeks rent)
- Long Term: 12 months

- Bright and Spacious
- Large Double Bedroom
- Furnished
- Security Deposit: £1615.38
- Council Tax Band B