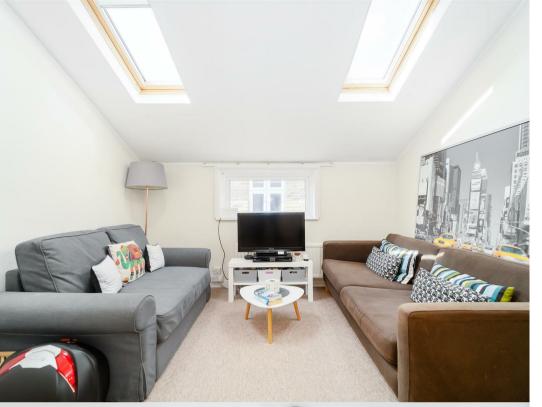

Offered to the market furnished, this bright and spacious first floor flat has a neutral decor throughout and is available end of July 2023. The property has a reception room, a separate modern kitchen, a large double bedroom and a shower room. Further benefits include gas central heating and ample storage space.

- First Floor Flat
- Reception Room
- Modern Kitchen
- Holding Deposit: £323.00 (1 weeks rent)
- Long Term: 12 months

- Bright and Spacious
- Large Double Bedroom
- Furnished
- Security Deposit: £1615.38
- Council Tax Band B