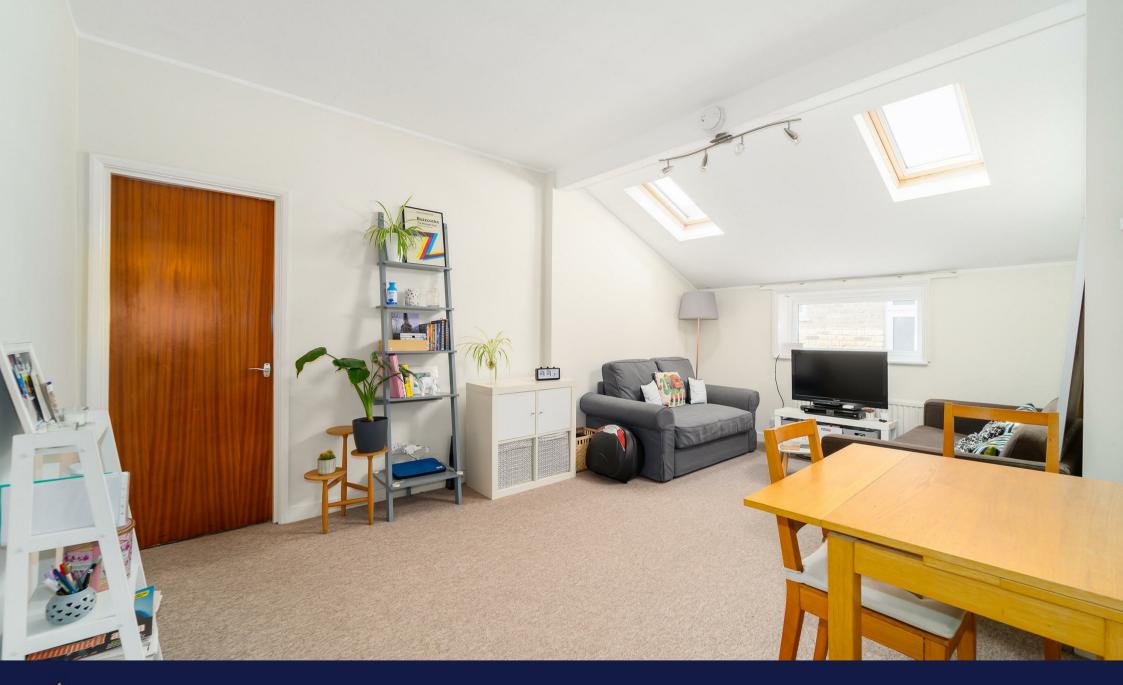

Offered to the market furnished, this bright and spacious first floor flat has a neutral decor throughout and is available end of July 2023. The property has a reception room, a separate modern kitchen, a large double bedroom and a shower room. Further benefits include gas central heating and ample storage space.

- First Floor Flat
- Reception Room
- Modern Kitchen
- Holding Deposit: £323.00 (1 weeks rent)
- Long Term: 12 months

- Bright and Spacious
- Large Double Bedroom
- Furnished
- Security Deposit: £1615.38
- Council Tax Band B