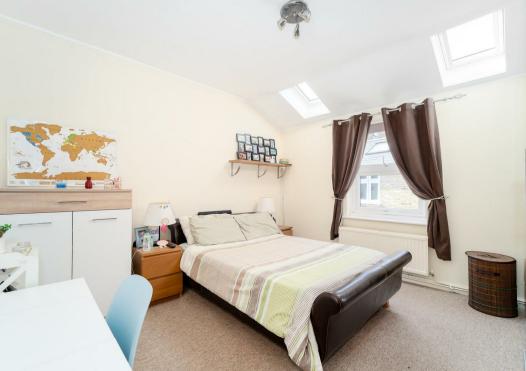

Offered to the market furnished, this bright and spacious first floor flat has a neutral decor throughout and is available end of July 2023. The property has a reception room, a separate modern kitchen, a large double bedroom and a shower room. Further benefits include gas central heating and ample storage space.

- First Floor Flat
- Reception Room
- Modern Kitchen
- Holding Deposit: £323.00 (1 weeks rent)
- Long Term: 12 months

- Bright and Spacious
- Large Double Bedroom
- Furnished
- Security Deposit: £1615.38
- Council Tax Band B