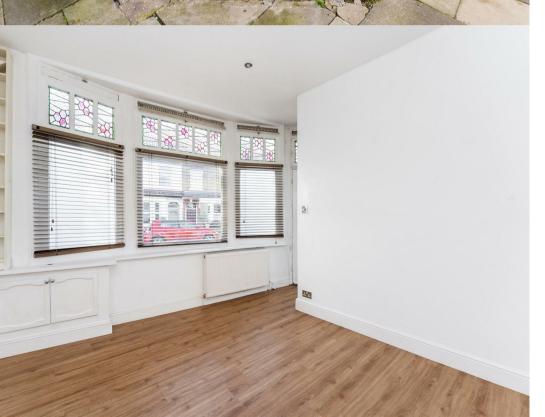

This iconic building boasts beautiful architecture, and some of the original features have been retained and accentuated, including stunning stainedglass windows that create a kaleidoscope of colours as the sun hits. The famous corner doors are now the private entrance for this luminous ground floor flat, which briefly comprises fitted kitchen, generous lounge area, fully tiled bathroom and double bedroom with built-in wardrobes. Further benefits include storage space and parking. Offered to the market furnished / unfurnished, the property is available for immediate occupation.