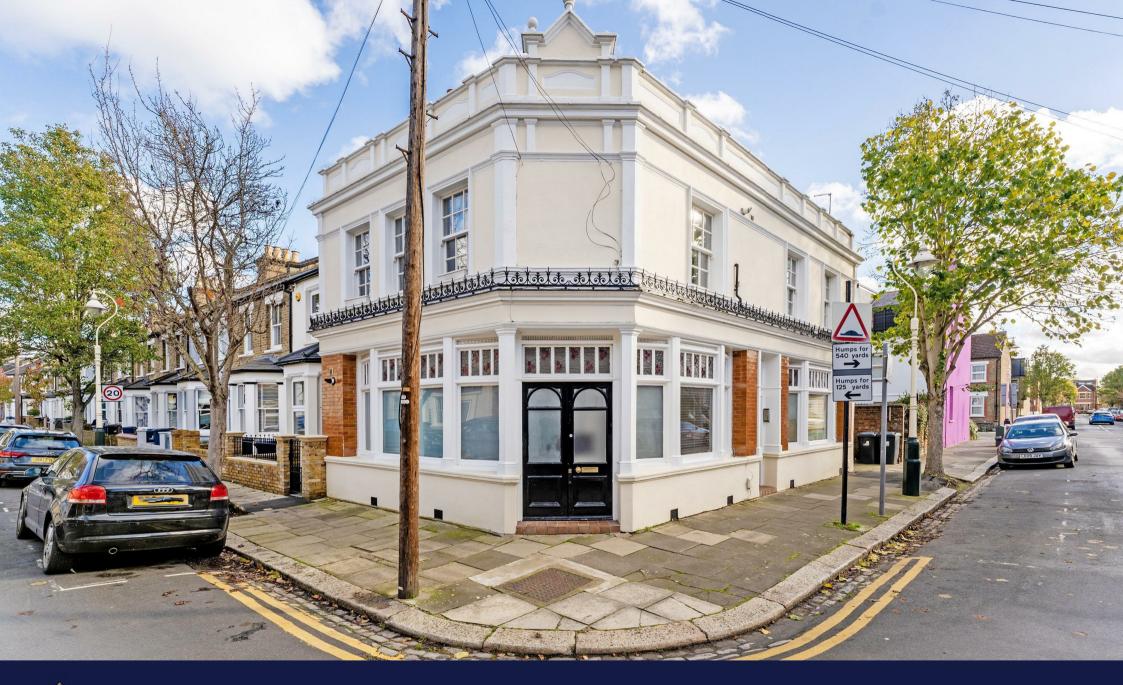

Coningsby Road, Ealing, W5 £1,350 Per Calendar Month

Helliwell & Co is proud to exclusively present an opportunity to rent a beloved piece of Olde Ealing history, in the form of a beautiful conversion flat within the former Lord Coningsby Public House, the legacy of which continues to reverberate around the area.

This iconic building boasts beautiful architecture, and some of the original features have been retained and accentuated, including stunning stainedglass windows that create a kaleidoscope of colours as the sun hits. The famous corner doors are now the private entrance for this luminous ground floor flat, which briefly comprises fitted kitchen, generous lounge area, fully tiled bathroom and double bedroom with built-in wardrobes. Further benefits include storage space and parking. Offered to the market furnished / unfurnished, the property is available for immediate occupation.

Coningsby Road is one of the most desirable park-side streets in Olde Ealing, nestled perfectly between Northfields, South Ealing and Ealing Broadway, all of which offer an abundance of boutiques, coffee houses, restaurants, bars and incredible transport links including Piccadilly Line, District Line, Central Line, GWR and Crossrail / Elizabeth Line. Lammas Park is a stone's throw away, perfect for picnics in the summer and brisk walks in the winter.