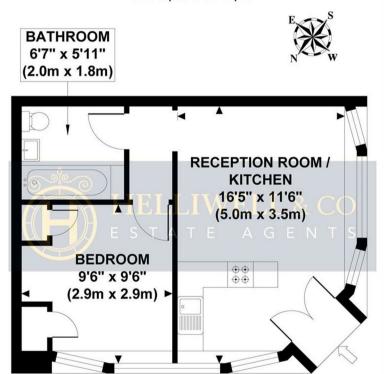

## **CONINGSBY ROAD**

Approximate Gross Internal Area 346 sq ft / 32.1 sq m

## GROUND FLOOR GROSS INTERNAL FLOOR AREA 346 SQ FT

Although every attempt has been made to ensure accuracy, all measurements are approximate and no responsibility is taken for any error, omission, or mid-statement. This floor plan is for illustrative purposes only and not to scale. Measured in accordance to RICS standards.