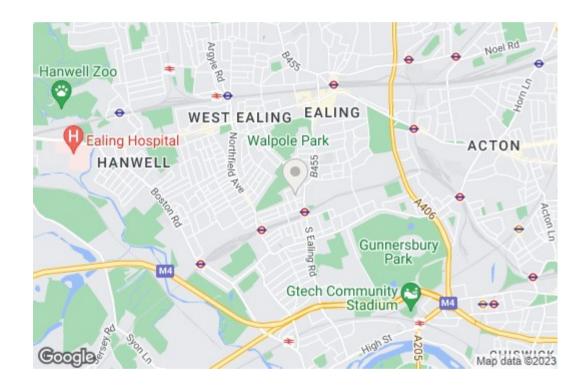

Coningsby Road is one of the most desirable park-side streets in Olde Ealing, nestled perfectly between Northfields, South Ealing and Ealing Broadway, all of which offer an abundance of boutiques, coffee houses, restaurants, bars and incredible transport links including Piccadilly Line, District Line, Central Line, GWR and Crossrail / Elizabeth Line. Lammas Park is a stone's throw away, perfect for picnics in the summer and brisk walks in the winter.