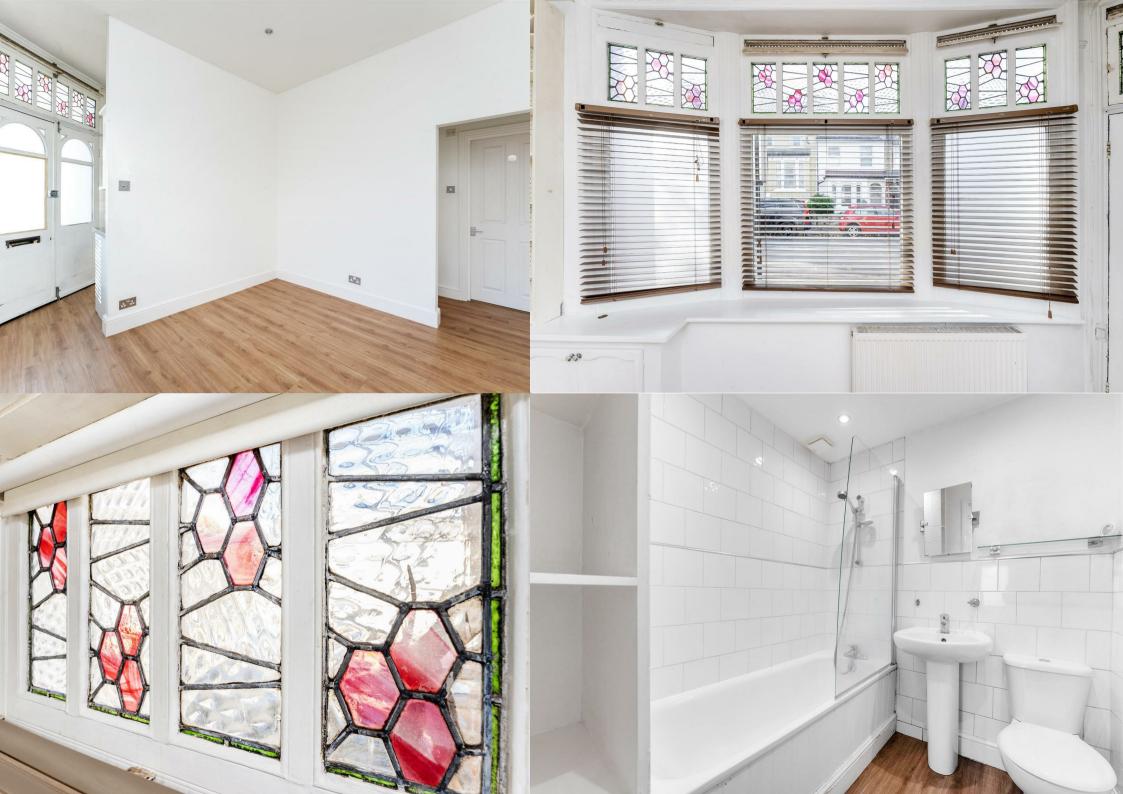

This iconic building boasts beautiful architecture, and some of the original features have been retained and accentuated, including stunning stainedglass windows that create a kaleidoscope of colours as the sun hits. The famous corner doors are now the private entrance for this luminous ground floor flat, which briefly comprises fitted kitchen, generous lounge area, fully tiled bathroom and double bedroom with built-in wardrobes. Further benefits include storage space and parking. Offered to the market furnished / unfurnished, the property is available for immediate occupation.